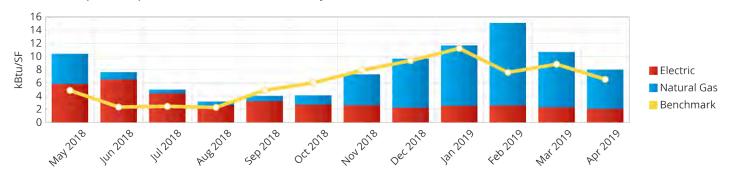

|                       | \$37,000 🕇             | ****         |

# **Energy Savings Opportunities**

100 % of the potential savings (\$86,000/yr) comes from 2 sites.

- Little Wolf Junior/Senior High School (\$49,000)
- Manawa Elementary (\$37,000)

#### Improvement Potential by Fuel Source



Even if some or all sites indicate no savings potential compared to code, there's always room for savings. Contact your energy advisor to discuss savings opportunities for your sites.



School District of Manawa

#### Little Wolf Junior/Senior High School

515 E 4th St Manawa, WI 54949 **Built 1969** 

# 93,261 Gross Bldg SF

2 electric meters 1 natural gas meter







# **Monthly Consumption Compared to Benchmark**

Actual consumption compared to the modeled benchmark by month.



# **Consumption by Energy Source Type**

Actual consumption and cost broken out by the various energy source types.

|                     | Total Usage            | Usage/SF    | kBtu      | kBtu/SF | <b>Energy Cost</b> | \$/SF  |
|---------------------|------------------------|-------------|-----------|---------|--------------------|--------|
| <b>(5)</b> Electric | 1,085,112 kWh          | 11.64 kWh   | 3,702,403 | 39.70   | \$123,390          | \$1.32 |
| Natural Gas         | 53, <b>1</b> 58 Therms | 0.57 Therms | 5,315,800 | 57.00   | \$28,486           | \$0.31 |
| Total               |                        |             | 9,018,203 | 96.70   | <b>\$151,876</b>   | \$1.63 |



Using period May 2018 to April 2019

# **Building Details**

The building has been set up with the foll