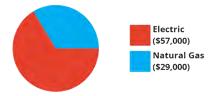

mark<br>kBtu/SF | Actual over Benchmark | Annual Pot.<br>Savings | B3 Benchmark |
|------------------------------------------|----------|-------------------|----------------------|-----------------------|------------------------|--------------|
| Little Wolf Junior/Senior High<br>School | 93,261   | 96.70             | 74.43                |                       | \$49,000               | *****        |
| Manawa Elementary                        | 85,579   | 100.23            | 59.02                |                       | \$37,000 🕇             | ****         |

# **Energy Savings Opportunities**

100 % of the potential savings (\$86,000/yr) comes from 2 sites.

- Little Wolf Junior/Senior High School (\$49,000)
- Manawa Elementary (\$37,000)

#### Improvement Potential by Fuel Source



Even if some or all sites indicate no savings potential compared to code, there's always room for savings. Contact your energy advisor to discuss savings opportunities for your sites.



School District of Manawa

#### Little Wolf Junior/Senior High School

515 E 4th St Manawa, WI 54949 **Built 1969** 

# 93,261 Gross Bldg SF

2 electric meters 1 natural gas meter







# **Monthly Consumption Compared to Benchmark**

Actual consumption compared to the modeled benchmark by month.



# **Consumption by Energy Source Type**

Actual consumption and cost broken out by the various energy source types.

|                     | Total Usage            | Usage/SF    | kBtu      | kBtu/SF | <b>Energy Cost</b> | \$/SF  |
|---------------------|------------------------|-------------|-----------|---