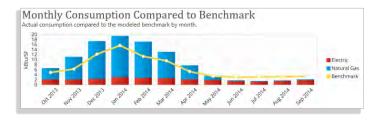

| vision 9                                                                                                                                                                                                                                                                                                                                                                                                                                                                                                                                                                                                                                                                                                                                                                                                                                                                                                                                                                                                                                                                                                                                                                                                                                                                                                                                                                                                                                                                                                                                                                                                                                                                                                                                                                                                                                                                                                                                                                                                                                                                                                                       |                                                                                                                                                                                                                                                                                                                                                                                                                                                                                                                                                                                                                                                                                                                                                                                                                                                                                                                                                                                                                                                                                                                                                                                                                                                                                                                                                                                                                                                                                                                                                                                                                                                                                                                                                                                                                                                                                                                                                                                                                                                                                                                                | Overhead Door Company of Appleton                                                                                                                                                                                                                                                                                                                                                                                                                                                                                                                                                                                                                                                                                                                                                                                                                     | \$5,319.00 N                                                                                                                                                                                                                                                                                                                                                                                                                                                                                                                                                                                                                                                                                                                                                                                                                                                                                                                                                                                                                                                                                                                                                                                                                                                                                                                                                                                                                                                                                                                                                                                                                                                                                                                                                                  |                                                                                                                                                                                                                                                                                                                                                                                                                                                                                                                                                                                                                                                                                                                                                                                                                                                                                                                                                                                                                                                                                                                                                                                                                                                                                                                                                                                                                                                                                                                                                                                                                                                                                                                                                                                                                                                                                                                                                                                                                                                                                                                                                                                                                                                                                                                                                                                                                                                                                                                                                                                                                                                                                                                                                                                                                                                                                                         |                                                                                                                                                       |                                                                                                                                                                                                                                                                                                                                                                                                                                                                                                                                                                                                                                                                                                                                                                                                                                                                                                                                                                                                                                                                                                                                                                                                                                                                                                                                                                                                                                                                                                                                                                                                                                                                                                                                                                                                                                                                                                                                                                                                                                                                                                                                |
|--------------------------------------------------------------------------------------------------------------------------------------------------------------------------------------------------------------------------------------------------------------------------------------------------------------------------------------------------------------------------------------------------------------------------------------------------------------------------------------------------------------------------------------------------------------------------------------------------------------------------------------------------------------------------------------------------------------------------------------------------------------------------------------------------------------------------------------------------------------------------------------------------------------------------------------------------------------------------------------------------------------------------------------------------------------------------------------------------------------------------------------------------------------------------------------------------------------------------------------------------------------------------------------------------------------------------------------------------------------------------------------------------------------------------------------------------------------------------------------------------------------------------------------------------------------------------------------------------------------------------------------------------------------------------------------------------------------------------------------------------------------------------------------------------------------------------------------------------------------------------------------------------------------------------------------------------------------------------------------------------------------------------------------------------------------------------------------------------------------------------------|--------------------------------------------------------------------------------------------------------------------------------------------------------------------------------------------------------------------------------------------------------------------------------------------------------------------------------------------------------------------------------------------------------------------------------------------------------------------------------------------------------------------------------------------------------------------------------------------------------------------------------------------------------------------------------------------------------------------------------------------------------------------------------------------------------------------------------------------------------------------------------------------------------------------------------------------------------------------------------------------------------------------------------------------------------------------------------------------------------------------------------------------------------------------------------------------------------------------------------------------------------------------------------------------------------------------------------------------------------------------------------------------------------------------------------------------------------------------------------------------------------------------------------------------------------------------------------------------------------------------------------------------------------------------------------------------------------------------------------------------------------------------------------------------------------------------------------------------------------------------------------------------------------------------------------------------------------------------------------------------------------------------------------------------------------------------------------------------------------------------------------|-------------------------------------------------------------------------------------------------------------------------------------------------------------------------------------------------------------------------------------------------------------------------------------------------------------------------------------------------------------------------------------------------------------------------------------------------------------------------------------------------------------------------------------------------------------------------------------------------------------------------------------------------------------------------------------------------------------------------------------------------------------------------------------------------------------------------------------------------------|-------------------------------------------------------------------------------------------------------------------------------------------------------------------------------------------------------------------------------------------------------------------------------------------------------------------------------------------------------------------------------------------------------------------------------------------------------------------------------------------------------------------------------------------------------------------------------------------------------------------------------------------------------------------------------------------------------------------------------------------------------------------------------------------------------------------------------------------------------------------------------------------------------------------------------------------------------------------------------------------------------------------------------------------------------------------------------------------------------------------------------------------------------------------------------------------------------------------------------------------------------------------------------------------------------------------------------------------------------------------------------------------------------------------------------------------------------------------------------------------------------------------------------------------------------------------------------------------------------------------------------------------------------------------------------------------------------------------------------------------------------------------------------|---------------------------------------------------------------------------------------------------------------------------------------------------------------------------------------------------------------------------------------------------------------------------------------------------------------------------------------------------------------------------------------------------------------------------------------------------------------------------------------------------------------------------------------------------------------------------------------------------------------------------------------------------------------------------------------------------------------------------------------------------------------------------------------------------------------------------------------------------------------------------------------------------------------------------------------------------------------------------------------------------------------------------------------------------------------------------------------------------------------------------------------------------------------------------------------------------------------------------------------------------------------------------------------------------------------------------------------------------------------------------------------------------------------------------------------------------------------------------------------------------------------------------------------------------------------------------------------------------------------------------------------------------------------------------------------------------------------------------------------------------------------------------------------------------------------------------------------------------------------------------------------------------------------------------------------------------------------------------------------------------------------------------------------------------------------------------------------------------------------------------------------------------------------------------------------------------------------------------------------------------------------------------------------------------------------------------------------------------------------------------------------------------------------------------------------------------------------------------------------------------------------------------------------------------------------------------------------------------------------------------------------------------------------------------------------------------------------------------------------------------------------------------------------------------------------------------------------------------------------------------------------------------------|-------------------------------------------------------------------------------------------------------------------------------------------------------|--------------------------------------------------------------------------------------------------------------------------------------------------------------------------------------------------------------------------------------------------------------------------------------------------------------------------------------------------------------------------------------------------------------------------------------------------------------------------------------------------------------------------------------------------------------------------------------------------------------------------------------------------------------------------------------------------------------------------------------------------------------------------------------------------------------------------------------------------------------------------------------------------------------------------------------------------------------------------------------------------------------------------------------------------------------------------------------------------------------------------------------------------------------------------------------------------------------------------------------------------------------------------------------------------------------------------------------------------------------------------------------------------------------------------------------------------------------------------------------------------------------------------------------------------------------------------------------------------------------------------------------------------------------------------------------------------------------------------------------------------------------------------------------------------------------------------------------------------------------------------------------------------------------------------------------------------------------------------------------------------------------------------------------------------------------------------------------------------------------------------------|
|                                                                                                                                                                                                                                                                                                                                                                                                                                                                                                                                                                                                                                                                                                                                                                                                                                                                                                                                                                                                                                                                                                                                                                                                                                                                                                                                                                                                                                                                                                                                                                                                                                                                                                                                                                                                                                                                                                                                                                                                                                                                                                                                | GYPSUM ASSEMBLIES                                                                                                                                                                                                                                                                                                                                                                                                                                                                                                                                                                                                                                                                                                                                                                                                                                                                                                                                                                                                                                                                                                                                                                                                                                                                                                                                                                                                                                                                                                                                                                                                                                                                                                                                                                                                                                                                                                                                                                                                                                                                                                              |                                                                                                                                                                                                                                                                                                                                                                                                                                                                                                                                                                                                                                                                                                                                                                                                                                                       |                                                                                                                                                                                                                                                                                                                                                                                                                                                                                                                                                                                                                                                                                                                                                                                                                                                                                                                                                                                                                                                                                                                                                                                                                                                                                                                                                                                                                                                                                                                                                                                                                                                                                                                                                                               |                                                                                                                                                                                                                                                                                                                                                                                                                                                                                                                                                                                                                                                                                                                                                                                                                                                                                                                                                                                                                                                                                                                                                                                                                                                                                                                                                                                                                                                                                                                                                                                                                                                                                                                                                                                                                                                                                                                                                                                                                                                                                                                                                                                                                                                                                                                                                                                                                                                                                                                                                                                                                                                                                                                                                                                                                                                                                                         | \$15,000 EI                                                                                                                                           | RAME INSTALL ALLOWANCE                                                                                                                                                                                                                                                                                                                                                                                                                                                                                                                                                                                                                                                                                                                                                                                                                                                                                                                                                                                                                                                                                                                                                                                                                                                                                                                                                                                                                                                                                                                                                                                                                                                                                                                                                                                                                                                                                                                                                                                                                                                                                                         |
| ).21.16                                                                                                                                                                                                                                                                                                                                                                                                                                                                                                                                                                                                                                                                                                                                                                                                                                                                                                                                                                                                                                                                                                                                                                                                                                                                                                                                                                                                                                                                                                                                                                                                                                                                                                                                                                                                                                                                                                                                                                                                                                                                                                                        | GYPSUM BOARD ASSEMBLIES                                                                                                                                                                                                                                                                                                                                                                                                                                                                                                                                                                                                                                                                                                                                                                                                                                                                                                                                                                                                                                                                                                                                                                                                                                                                                                                                                                                                                                                                                                                                                                                                                                                                                                                                                                                                                                                                                                                                                                                                                                                                                                        | Kohel Drywall LLC                                                                                                                                                                                                                                                                                                                                                                                                                                                                                                                                                                                                                                                                                                                                                                                                                                     | \$209,834.00                                                                                                                                                                                                                                                                                                                                                                                                                                                                                                                                                                                                                                                                                                                                                                                                                                                                                                                                                                                                                                                                                                                                                                                                                                                                                                                                                                                                                                                                                                                                                                                                                                                                                                                                                                  | \$5,245.85                                                                                                                                                                                                                                                                                                                                                                                                                                                                                                                                                                                                                                                                                                                                                                                                                                                                                                                                                                                                                                                                                                                                                                                                                                                                                                                                                                                                                                                                                                                                                                                                                                                                                                                                                                                                                                                                                                                                                                                                                                                                                                                                                                                                                                                                                                                                                                                                                                                                                                                                                                                                                                                                                                                                                                                                                                                                                              | \$215,079.85                                                                                                                                          | NAME INTRICE ACCOMANGE                                                                                                                                                                                                                                                                                                                                                                                                                                                                                                                                                                                                                                                                                                                                                                                                                                                                                                                                                                                                                                                                                                                                                                                                                                                                                                                                                                                                                                                                                                                                                                                                                                                                                                                                                                                                                                                                                                                                                                                                                                                                                                         |
| .21.16                                                                                                                                                                                                                                                                                                                                                                                                                                                                                                                                                                                                                                                                                                                                                                                                                                                                                                                                                                                                                                                                                                                                                                                                                                                                                                                                                                                                                                                                                                                                                                                                                                                                                                                                                                                                                                                                                                                                                                                                                                                                                                                         | GYPSUM BOARD ASSEMBLIES                                                                                                                                                                                                                                                                                                                                                                                                                                                                                                                                                                                                                                                                                                                                                                                                                                                                                                                                                                                                                                                                                                                                                                                                                                                                                                                                                                                                                                                                                                                                                                                                                                                                                                                                                                                                                                                                                                                                                                                                                                                                                                        | VerHalen Inc                                                                                                                                                                                                                                                                                                                                                                                                                                                                                                                                                                                                                                                                                                                                                                                                                                          | \$336,072.00 N                                                                                                                                                                                                                                                                                                                                                                                                                                                                                                                                                                                                                                                                                                                                                                                                                                                                                                                                                                                                                                                                                                                                                                                                                                                                                                                                                                                                                                                                                                                                                                                                                                                                                                                                                                |                                                                                                                                                                                                                                                                                                                                                                                                                                                                                                                                                                                                                                                                                                                                                                                                                                                                                                                                                                                                                                                                                                                                                                                                                                                                                                                                                                                                                                                                                                                                                                                                                                                                                                                                                                                                                                                                                                                                                                                                                                                                                                                                                                                                                                                                                                                                                                                                                                                                                                                                                                                                                                                                                                                                                                                                                                                                                                         |                                                                                                                                                       | ee inclusions/exclusions at bottom                                                                                                                                                                                                                                                                                                                                                                                                                                                                                                                                                                                                                                                                                                                                                                                                                                                                                                                                                                                                                                                                                                                                                                                                                                                                                                                                                                                                                                                                                                                                                                                                                                                                                                                                                                                                                                                                                                                                                                                                                                                                                             |
| 21.16                                                                                                                                                                                                                                                                                                                                                                                                                                                                                                                                                                                                                                                                                                                                                                                                                                                                                                                                                                                                                                                                                                                                                                                                                                                                                                                                                                                                                                                                                                                                                                                                                                                                                                                                                                                                                                                                                                                                                                                                                                                                                                                          | GYPSUM BOARD ASSEMBLIES                                                                                                                                                                                                                                                                                                                                                                                                                                                                                                                                                                                                                                                                                                                                                                                                                                                                                                                                                                                                                                                                                                                                                                                                                                                                                                                                                                                                                                                                                                                                                                                                                                                                                                                                                                                                                                                                                                                                                                                                                                                                                                        | Lakeland Construction                                                                                                                                                                                                                                                                                                                                                                                                                                                                                                                                                                                                                                                                                                                                                                                                                                 | \$348,000.00 N                                                                                                                                                                                                                                                                                                                                                                                                                                                                                                                                                                                                                                                                                                                                                                                                                                                                                                                                                                                                                                                                                                                                                                                                                                                                                                                                                                                                                                                                                                                                                                                                                                                                                                                                                                | /A                                                                                                                                                                                                                                                                                                                                                                                                                                                                                                                                                                                                                                                                                                                                                                                                                                                                                                                                                                                                                                                                                                                                                                                                                                                                                                                                                                                                                                                                                                                                                                                                                                                                                                                                                                                                                                                                                                                                                                                                                                                                                                                                                                                                                                                                                                                                                                                                                                                                                                                                                                                                                                                                                                                                                                                                                                                                                                      |                                                                                                                                                       |                                                                                                                                                                                                                                                                                                                                                                                                                                                                                                                                                                                                                                                                                                                                                                                                                                                                                                                                                                                                                                                                                                                                                                                                                                                                                                                                                                                                                                                                                                                                                                                                                                                                                                                                                                                                                                                                                                                                                                                                                                                                                                                                |
| -10                                                                                                                                                                                                                                                                                                                                                                                                                                                                                                                                                                                                                                                                                                                                                                                                                                                                                                                                                                                                                                                                                                                                                                                                                                                                                                                                                                                                                                                                                                                                                                                                                                                                                                                                                                                                                                                                                                                                                                                                                                                                                                                            | THE                                                                                                                                                                                                                                                                                                                                                                                                                                                                                                                                                                                                                                                                                                                                                                                                                                                                                                                                                                                                                                                                                                                                                                                                                                                                                                                                                                                                                                                                                                                                                                                                                                                                                                                                                                                                                                                                                                                                                                                                                                                                                                                            |                                                                                                                                                                                                                                                                                                                                                                                                                                                                                                                                                                                                                                                                                                                                                                                                                                                       |                                                                                                                                                                                                                                                                                                                                                                                                                                                                                                                                                                                                                                                                                                                                                                                                                                                                                                                                                                                                                                                                                                                                                                                                                                                                                                                                                                                                                                                                                                                                                                                                                                                                                                                                                                               |                                                                                                                                                                                                                                                                                                                                                                                                                                                                                                                                                                                                                                                                                                                                                                                                                                                                                                                                                                                                                                                                                                                                                                                                                                                                                                                                                                                                                                                                                                                                                                                                                                                                                                                                                                                                                                                                                                                                                                                                                                                                                                                                                                                                                                                                                                                                                                                                                                                                                                                                                                                                                                                                                                                                                                                                                                                                                                         |                                                                                                                                                       |                                                                                                                                                                                                                                                                                                                                                                                                                                                                                                                                                                                                                                                                                                                                                                                                                                                                                                                                                                                                                                                                                                                                                                                                                                                                                                                                                                                                                                                                                                                                                                                                                                                                                                                                                                                                                                                                                                                                                                                                                                                                                                                                |
| ision 9<br>30.00                                                                                                                                                                                                                                                                                                                                                                                                                                                                                                                                                                                                                                                                                                                                                                                                                                                                                                                                                                                                                                                                                                                                                                                                                                                                                                                                                                                                                                                                                                                                                                                                                                                                                                                                                                                                                                                                                                                                                                                                                                                                                                               | TILE                                                                                                                                                                                                                                                                                                                                                                                                                                                                                                                                                                                                                                                                                                                                                                                                                                                                                                                                                                                                                                                                                                                                                                                                                                                                                                                                                                                                                                                                                                                                                                                                                                                                                                                                                                                                                                                                                                                                                                                                                                                                                                                           | HJ Martin                                                                                                                                                                                                                                                                                                                                                                                                                                                                                                                                                                                                                                                                                                                                                                                                                                             | \$16,515.00                                                                                                                                                                                                                                                                                                                                                                                                                                                                                                                                                                                                                                                                                                                                                                                                                                                                                                                                                                                                                                                                                                                                                                                                                                                                                                                                                                                                                                                                                                                                                                                                                                                                                                                                                                   | \$330.30                                                                                                                                                                                                                                                                                                                                                                                                                                                                                                                                                                                                                                                                                                                                                                                                                                                                                                                                                                                                                                                                                                                                                                                                                                                                                                                                                                                                                                                                                                                                                                                                                                                                                                                                                                                                                                                                                                                                                                                                                                                                                                                                                                                                                                                                                                                                                                                                                                                                                                                                                                                                                                                                                                                                                                                                                                                                                                | \$16.845.30 F                                                                                                                                         | xcludes demo/mitigation                                                                                                                                                                                                                                                                                                                                                                                                                                                                                                                                                                                                                                                                                                                                                                                                                                                                                                                                                                                                                                                                                                                                                                                                                                                                                                                                                                                                                                                                                                                                                                                                                                                                                                                                                                                                                                                                                                                                                                                                                                                                                                        |
| 30.00                                                                                                                                                                                                                                                                                                                                                                                                                                                                                                                                                                                                                                                                                                                                                                                                                                                                                                                                                                                                                                                                                                                                                                                                                                                                                                                                                                                                                                                                                                                                                                                                                                                                                                                                                                                                                                                                                                                                                                                                                                                                                                                          | TENG                                                                                                                                                                                                                                                                                                                                                                                                                                                                                                                                                                                                                                                                                                                                                                                                                                                                                                                                                                                                                                                                                                                                                                                                                                                                                                                                                                                                                                                                                                                                                                                                                                                                                                                                                                                                                                                                                                                                                                                                                                                                                                                           | 15 Wardin                                                                                                                                                                                                                                                                                                                                                                                                                                                                                                                                                                                                                                                                                                                                                                                                                                             | \$10,515.00                                                                                                                                                                                                                                                                                                                                                                                                                                                                                                                                                                                                                                                                                                                                                                                                                                                                                                                                                                                                                                                                                                                                                                                                                                                                                                                                                                                                                                                                                                                                                                                                                                                                                                                                                                   | Ç530.30                                                                                                                                                                                                                                                                                                                                                                                                                                                                                                                                                                                                                                                                                                                                                                                                                                                                                                                                                                                                                                                                                                                                                                                                                                                                                                                                                                                                                                                                                                                                                                                                                                                                                                                                                                                                                                                                                                                                                                                                                                                                                                                                                                                                                                                                                                                                                                                                                                                                                                                                                                                                                                                                                                                                                                                                                                                                                                 | \$10,043.30 E                                                                                                                                         | kelades demoymingation                                                                                                                                                                                                                                                                                                                                                                                                                                                                                                                                                                                                                                                                                                                                                                                                                                                                                                                                                                                                                                                                                                                                                                                                                                                                                                                                                                                                                                                                                                                                                                                                                                                                                                                                                                                                                                                                                                                                                                                                                                                                                                         |
| sion 9                                                                                                                                                                                                                                                                                                                                                                                                                                                                                                                                                                                                                                                                                                                                                                                                                                                                                                                                                                                                                                                                                                                                                                                                                                                                                                                                                                                                                                                                                                                                                                                                                                                                                                                                                                                                                                                                                                                                                                                                                                                                                                                         | ACOUSTICAL CEILING                                                                                                                                                                                                                                                                                                                                                                                                                                                                                                                                                                                                                                                                                                                                                                                                                                                                                                                                                                                                                                                                                                                                                                                                                                                                                                                                                                                                                                                                                                                                                                                                                                                                                                                                                                                                                                                                                                                                                                                                                                                                                                             |                                                                                                                                                                                                                                                                                                                                                                                                                                                                                                                                                                                                                                                                                                                                                                                                                                                       |                                                                                                                                                                                                                                                                                                                                                                                                                                                                                                                                                                                                                                                                                                                                                                                                                                                                                                                                                                                                                                                                                                                                                                                                                                                                                                                                                                                                                                                                                                                                                                                                                                                                                                                                                                               |                                                                                                                                                                                                                                                                                                                                                                                                                                                                                                                                                                                                                                                                                                                                                                                                                                                                                                                                                                                                                                                                                                                                                                                                                                                                                                                                                                                                                                                                                                                                                                                                                                                                                                                                                                                                                                                                                                                                                                                                                                                                                                                                                                                                                                                                                                                                                                                                                                                                                                                                                                                                                                                                                                                                                                                                                                                                                                         |                                                                                                                                                       |                                                                                                                                                                                                                                                                                                                                                                                                                                                                                                                                                                                                                                                                                                                                                                                                                                                                                                                                                                                                                                                                                                                                                                                                                                                                                                                                                                                                                                                                                                                                                                                                                                                                                                                                                                                                                                                                                                                                                                                                                                                                                                                                |
| 51.00                                                                                                                                                                                                                                                                                                                                                                                                                                                                                                                                                                                                                                                                                                                                                                                                                                                                                                                                                                                                                                                                                                                                                                                                                                                                                                                                                                                                                                                                                                                                                                                                                                                                                                                                                                                                                                                                                                                                                                                                                                                                                                                          | ACOUSTICAL CEILING                                                                                                                                                                                                                                                                                                                                                                                                                                                                                                                                                                                                                                                                                                                                                                                                                                                                                                                                                                                                                                                                                                                                                                                                                                                                                                                                                                                                                                                                                                                                                                                                                                                                                                                                                                                                                                                                                                                                                                                                                                                                                                             | Appleton Lathing Corporation                                                                                                                                                                                                                                                                                                                                                                                                                                                                                                                                                                                                                                                                                                                                                                                                                          | \$126,745.00                                                                                                                                                                                                                                                                                                                                                                                                                                                                                                                                                                                                                                                                                                                                                                                                                                                                                                                                                                                                                                                                                                                                                                                                                                                                                                                                                                                                                                                                                                                                                                                                                                                                                                                                                                  | \$1,060.00                                                                                                                                                                                                                                                                                                                                                                                                                                                                                                                                                                                                                                                                                                                                                                                                                                                                                                                                                                                                                                                                                                                                                                                                                                                                                                                                                                                                                                                                                                                                                                                                                                                                                                                                                                                                                                                                                                                                                                                                                                                                                                                                                                                                                                                                                                                                                                                                                                                                                                                                                                                                                                                                                                                                                                                                                                                                                              | \$127,805.00                                                                                                                                          |                                                                                                                                                                                                                                                                                                                                                                                                                                                                                                                                                                                                                                                                                                                                                                                                                                                                                                                                                                                                                                                                                                                                                                                                                                                                                                                                                                                                                                                                                                                                                                                                                                                                                                                                                                                                                                                                                                                                                                                                                                                                                                                                |
| 51.00                                                                                                                                                                                                                                                                                                                                                                                                                                                                                                                                                                                                                                                                                                                                                                                                                                                                                                                                                                                                                                                                                                                                                                                                                                                                                                                                                                                                                                                                                                                                                                                                                                                                                                                                                                                                                                                                                                                                                                                                                                                                                                                          | ACOUSTICAL CEILING                                                                                                                                                                                                                                                                                                                                                                                                                                                                                                                                                                                                                                                                                                                                                                                                                                                                                                                                                                                                                                                                                                                                                                                                                                                                                                                                                                                                                                                                                                                                                                                                                                                                                                                                                                                                                                                                                                                                                                                                                                                                                                             | Acoustic Professionals LLC                                                                                                                                                                                                                                                                                                                                                                                                                                                                                                                                                                                                                                                                                                                                                                                                                            | \$127,780.00                                                                                                                                                                                                                                                                                                                                                                                                                                                                                                                                                                                                                                                                                                                                                                                                                                                                                                                                                                                                                                                                                                                                                                                                                                                                                                                                                                                                                                                                                                                                                                                                                                                                                                                                                                  | \$3,930.00                                                                                                                                                                                                                                                                                                                                                                                                                                                                                                                                                                                                                                                                                                                                                                                                                                                                                                                                                                                                                                                                                                                                                                                                                                                                                                                                                                                                                                                                                                                                                                                                                                                                                                                                                                                                                                                                                                                                                                                                                                                                                                                                                                                                                                                                                                                                                                                                                                                                                                                                                                                                                                                                                                                                                                                                                                                                                              |                                                                                                                                                       |                                                                                                                                                                                                                                                                                                                                                                                                                                                                                                                                                                                                                                                                                                                                                                                                                                                                                                                                                                                                                                                                                                                                                                                                                                                                                                                                                                                                                                                                                                                                                                                                                                                                                                                                                                                                                                                                                                                                                                                                                                                                                                                                |
| 51.00                                                                                                                                                                                                                                                                                                                                                                                                                                                                                                                                                                                                                                                                                                                                                                                                                                                                                                                                                                                                                                                                                                                                                                                                                                                                                                                                                                                                                                                                                                                                                                                                                                                                                                                                                                                                                                                                                                                                                                                                                                                                                                                          | ACOUSTICAL CEILING                                                                                                                                                                                                                                                                                                                                                                                                                                                                                                                                                                                                                                                                                                                                                                                                                                                                                                                                                                                                                                                                                                                                                                                                                                                                                                                                                                                                                                                                                                                                                                                                                                                                                                                                                                                                                                                                                                                                                                                                                                                                                                             | VerHalen Inc.                                                                                                                                                                                                                                                                                                                                                                                                                                                                                                                                                                                                                                                                                                                                                                                                                                         | \$153,736.00                                                                                                                                                                                                                                                                                                                                                                                                                                                                                                                                                                                                                                                                                                                                                                                                                                                                                                                                                                                                                                                                                                                                                                                                                                                                                                                                                                                                                                                                                                                                                                                                                                                                                                                                                                  | 1%                                                                                                                                                                                                                                                                                                                                                                                                                                                                                                                                                                                                                                                                                                                                                                                                                                                                                                                                                                                                                                                                                                                                                                                                                                                                                                                                                                                                                                                                                                                                                                                                                                                                                                                                                                                                                                                                                                                                                                                                                                                                                                                                                                                                                                                                                                                                                                                                                                                                                                                                                                                                                                                                                                                                                                                                                                                                                                      |                                                                                                                                                       |                                                                                                                                                                                                                                                                                                                                                                                                                                                                                                                                                                                                                                                                                                                                                                                                                                                                                                                                                                                                                                                                                                                                                                                                                                                                                                                                                                                                                                                                                                                                                                                                                                                                                                                                                                                                                                                                                                                                                                                                                                                                                                                                |
| ision 9                                                                                                                                                                                                                                                                                                                                                                                                                                                                                                                                                                                                                                                                                                                                                                                                                                                                                                                                                                                                                                                                                                                                                                                                                                                                                                                                                                                                                                                                                                                                                                                                                                                                                                                                                                                                                                                                                                                                                                                                                                                                                                                        | RESILIENT FLOORING                                                                                                                                                                                                                                                                                                                                                                                                                                                                                                                                                                                                                                                                                                                                                                                                                                                                                                                                                                                                                                                                                                                                                                                                                                                                                                                                                                                                                                                                                                                                                                                                                                                                                                                                                                                                                                                                                                                                                                                                                                                                                                             |                                                                                                                                                                                                                                                                                                                                                                                                                                                                                                                                                                                                                                                                                                                                                                                                                                                       |                                                                                                                                                                                                                                                                                                                                                                                                                                                                                                                                                                                                                                                                                                                                                                                                                                                                                                                                                                                                                                                                                                                                                                                                                                                                                                                                                                                                                                                                                                                                                                                                                                                                                                                                                                               |                                                                                                                                                                                                                                                                                                                                                                                                                                                                                                                                                                                                                                                                                                                                                                                                                                                                                                                                                                                                                                                                                                                                                                                                                                                                                                                                                                                                                                                                                                                                                                                                                                                                                                                                                                                                                                                                                                                                                                                                                                                                                                                                                                                                                                                                                                                                                                                                                                                                                                                                                                                                                                                                                                                                                                                                                                                                                                         |                                                                                                                                                       |                                                                                                                                                                                                                                                                                                                                                                                                                                                                                                                                                                                                                                                                                                                                                                                                                                                                                                                                                                                                                                                                                                                                                                                                                                                                                                                                                                                                                                                                                                                                                                                                                                                                                                                                                                                                                                                                                                                                                                                                                                                                                                                                |
| 65.00                                                                                                                                                                                                                                                                                                                                                                                                                                                                                                                                                                                                                                                                                                                                                                                                                                                                                                                                                                                                                                                                                                                                                                                                                                                                                                                                                                                                                                                                                                                                                                                                                                                                                                                                                                                                                                                                                                                                                                                                                                                                                                                          | RESILIENT FLOORING                                                                                                                                                                                                                                                                                                                                                                                                                                                                                                                                                                                                                                                                                                                                                                                                                                                                                                                                                                                                                                                                                                                                                                                                                                                                                                                                                                                                                                                                                                                                                                                                                                                                                                                                                                                                                                                                                                                                                                                                                                                                                                             | HJ Martin                                                                                                                                                                                                                                                                                                                                                                                                                                                                                                                                                                                                                                                                                                                                                                                                                                             | \$226,965.00                                                                                                                                                                                                                                                                                                                                                                                                                                                                                                                                                                                                                                                                                                                                                                                                                                                                                                                                                                                                                                                                                                                                                                                                                                                                                                                                                                                                                                                                                                                                                                                                                                                                                                                                                                  | \$4,539.30                                                                                                                                                                                                                                                                                                                                                                                                                                                                                                                                                                                                                                                                                                                                                                                                                                                                                                                                                                                                                                                                                                                                                                                                                                                                                                                                                                                                                                                                                                                                                                                                                                                                                                                                                                                                                                                                                                                                                                                                                                                                                                                                                                                                                                                                                                                                                                                                                                                                                                                                                                                                                                                                                                                                                                                                                                                                                              | \$231,504.30 Ex                                                                                                                                       | xludes demo/mitigation                                                                                                                                                                                                                                                                                                                                                                                                                                                                                                                                                                                                                                                                                                                                                                                                                                                                                                                                                                                                                                                                                                                                                                                                                                                                                                                                                                                                                                                                                                                                                                                                                                                                                                                                                                                                                                                                                                                                                                                                                                                                                                         |
|                                                                                                                                                                                                                                                                                                                                                                                                                                                                                                                                                                                                                                                                                                                                                                                                                                                                                                                                                                                                                                                                                                                                                                                                                                                                                                                                                                                                                                                                                                                                                                                                                                                                                                                                                                                                                                                                                                                                                                                                                                                                                                                                |                                                                                                                                                                                                                                                                                                                                                                                                                                                                                                                                                                                                                                                                                                                                                                                                                                                                                                                                                                                                                                                                                                                                                                                                                                                                                                                                                                                                                                                                                                                                                                                                                                                                                                                                                                                                                                                                                                                                                                                                                                                                                                                                |                                                                                                                                                                                                                                                                                                                                                                                                                                                                                                                                                                                                                                                                                                                                                                                                                                                       |                                                                                                                                                                                                                                                                                                                                                                                                                                                                                                                                                                                                                                                                                                                                                                                                                                                                                                                                                                                                                                                                                                                                                                                                                                                                                                                                                                                                                                                                                                                                                                                                                                                                                                                                                                               |                                                                                                                                                                                                                                                                                                                                                                                                                                                                                                                                                                                                                                                                                                                                                                                                                                                                                                                                                                                                                                                                                                                                                                                                                                                                                                                                                                                                                                                                                                                                                                                                                                                                                                                                                                                                                                                                                                                                                                                                                                                                                                                                                                                                                                                                                                                                                                                                                                                                                                                                                                                                                                                                                                                                                                                                                                                                                                         |                                                                                                                                                       |                                                                                                                                                                                                                                                                                                                                                                                                                                                                                                                                                                                                                                                                                                                                                                                                                                                                                                                                                                                                                                                                                                                                                                                                                                                                                                                                                                                                                                                                                                                                                                                                                                                                                                                                                                                                                                                                                                                                                                                                                                                                                                                                |
| ision 9                                                                                                                                                                                                                                                                                                                                                                                                                                                                                                                                                                                                                                                                                                                                                                                                                                                                                                                                                                                                                                                                                                                                                                                                                                                                                                                                                                                                                                                                                                                                                                                                                                                                                                                                                                                                                                                                                                                                                                                                                                                                                                                        | ATHLETIC FLOORING                                                                                                                                                                                                                                                                                                                                                                                                                                                                                                                                                                                                                                                                                                                                                                                                                                                                                                                                                                                                                                                                                                                                                                                                                                                                                                                                                                                                                                                                                                                                                                                                                                                                                                                                                                                                                                                                                                                                                                                                                                                                                                              |                                                                                                                                                                                                                                                                                                                                                                                                                                                                                                                                                                                                                                                                                                                                                                                                                                                       |                                                                                                                                                                                                                                                                                                                                                                                                                                                                                                                                                                                                                                                                                                                                                                                                                                                                                                                                                                                                                                                                                                                                                                                                                                                                                                                                                                                                                                                                                                                                                                                                                                                                                                                                                                               |                                                                                                                                                                                                                                                                                                                                                                                                                                                                                                                                                                                                                                                                                                                                                                                                                                                                                                                                                                                                                                                                                                                                                                                                                                                                                                                                                                                                                                                                                                                                                                                                                                                                                                                                                                                                                                                                                                                                                                                                                                                                                                                                                                                                                                                                                                                                                                                                                                                                                                                                                                                                                                                                                                                                                                                                                                                                                                         |                                                                                                                                                       |                                                                                                                                                                                                                                                                                                                                                                                                                                                                                                                                                                                                                                                                                                                                                                                                                                                                                                                                                                                                                                                                                                                                                                                                                                                                                                                                                                                                                                                                                                                                                                                                                                                                                                                                                                                                                                                                                                                                                                                                                                                                                                                                |
| 65.66                                                                                                                                                                                                                                                                                                                                                                                                                                                                                                                                                                                                                                                                                                                                                                                                                                                                                                                                                                                                                                                                                                                                                                                                                                                                                                                                                                                                                                                                                                                                                                                                                                                                                                                                                                                                                                                                                                                                                                                                                                                                                                                          | SPECIALTY FLOORING                                                                                                                                                                                                                                                                                                                                                                                                                                                                                                                                                                                                                                                                                                                                                                                                                                                                                                                                                                                                                                                                                                                                                                                                                                                                                                                                                                                                                                                                                                                                                                                                                                                                                                                                                                                                                                                                                                                                                                                                                                                                                                             | HJ Martin Haldman Homme                                                                                                                                                                                                                                                                                                                                                                                                                                                                                                                                                                                                                                                                                                                                                                                                                               | \$25,685.00                                                                                                                                                                                                                                                                                                                                                                                                                                                                                                                                                                                                                                                                                                                                                                                                                                                                                                                                                                                                                                                                                                                                                                                                                                                                                                                                                                                                                                                                                                                                                                                                                                                                                                                                                                   | \$513.70                                                                                                                                                                                                                                                                                                                                                                                                                                                                                                                                                                                                                                                                                                                                                                                                                                                                                                                                                                                                                                                                                                                                                                                                                                                                                                                                                                                                                                                                                                                                                                                                                                                                                                                                                                                                                                                                                                                                                                                                                                                                                                                                                                                                                                                                                                                                                                                                                                                                                                                                                                                                                                                                                                                                                                                                                                                                                                | \$26,198.70 To                                                                                                                                        | o be contracted w/scope above                                                                                                                                                                                                                                                                                                                                                                                                                                                                                                                                                                                                                                                                                                                                                                                                                                                                                                                                                                                                                                                                                                                                                                                                                                                                                                                                                                                                                                                                                                                                                                                                                                                                                                                                                                                                                                                                                                                                                                                                                                                                                                  |
| 55.66<br>55.66                                                                                                                                                                                                                                                                                                                                                                                                                                                                                                                                                                                                                                                                                                                                                                                                                                                                                                                                                                                                                                                                                                                                                                                                                                                                                                                                                                                                                                                                                                                                                                                                                                                                                                                                                                                                                                                                                                                                                                                                                                                                                                                 | SPECIALTY FLOORING SPECIALTY FLOORING                                                                                                                                                                                                                                                                                                                                                                                                                                                                                                                                                                                                                                                                                                                                                                                                                                                                                                                                                                                                                                                                                                                                                                                                                                                                                                                                                                                                                                                                                                                                                                                                                                                                                                                                                                                                                                                                                                                                                                                                                                                                                          | Schmidt Custom Floors                                                                                                                                                                                                                                                                                                                                                                                                                                                                                                                                                                                                                                                                                                                                                                                                                                 | \$32,798.00 N<br>\$39,920.00                                                                                                                                                                                                                                                                                                                                                                                                                                                                                                                                                                                                                                                                                                                                                                                                                                                                                                                                                                                                                                                                                                                                                                                                                                                                                                                                                                                                                                                                                                                                                                                                                                                                                                                                                  | \$256.00                                                                                                                                                                                                                                                                                                                                                                                                                                                                                                                                                                                                                                                                                                                                                                                                                                                                                                                                                                                                                                                                                                                                                                                                                                                                                                                                                                                                                                                                                                                                                                                                                                                                                                                                                                                                                                                                                                                                                                                                                                                                                                                                                                                                                                                                                                                                                                                                                                                                                                                                                                                                                                                                                                                                                                                                                                                                                                |                                                                                                                                                       |                                                                                                                                                                                                                                                                                                                                                                                                                                                                                                                                                                                                                                                                                                                                                                                                                                                                                                                                                                                                                                                                                                                                                                                                                                                                                                                                                                                                                                                                                                                                                                                                                                                                                                                                                                                                                                                                                                                                                                                                                                                                                                                                |
|                                                                                                                                                                                                                                                                                                                                                                                                                                                                                                                                                                                                                                                                                                                                                                                                                                                                                                                                                                                                                                                                                                                                                                                                                                                                                                                                                                                                                                                                                                                                                                                                                                                                                                                                                                                                                                                                                                                                                                                                                                                                                                                                |                                                                                                                                                                                                                                                                                                                                                                                                                                                                                                                                                                                                                                                                                                                                                                                                                                                                                                                                                                                                                                                                                                                                                                                                                                                                                                                                                                                                                                                                                                                                                                                                                                                                                                                                                                                                                                                                                                                                                                                                                                                                                                                                |                                                                                                                                                                                                                                                                                                                                                                                                                                                                                                                                                                                                                                                                                                                                                                                                                                                       | 7                                                                                                                                                                                                                                                                                                                                                                                                                                                                                                                                                                                                                                                                                                                                                                                                                                                                                                                                                                                                                                                                                                                                                                                                                                                                                                                                                                                                                                                                                                                                                                                                                                                                                                                                                                             | 7                                                                                                                                                                                                                                                                                                                                                                                                                                                                                                                                                                                                                                                                                                                                                                                                                                                                                                                                                                                                                                                                                                                                                                                                                                                                                                                                                                                                                                                                                                                                                                                                                                                                                                                                                                                                                                                                                                                                                                                                                                                                                                                                                                                                                                                                                                                                                                                                                                                                                                                                                                                                                                                                                                                                                                                                                                                                                                       |                                                                                                                                                       |                                                                                                                                                                                                                                                                                                                                                                                                                                                                                                                                                                                                                                                                                                                                                                                                                                                                                                                                                                                                                                                                                                                                                                                                                                                                                                                                                                                                                                                                                                                                                                                                                                                                                                                                                                                                                                                                                                                                                                                                                                                                                                                                |
| sion 9                                                                                                                                                                                                                                                                                                                                                                                                                                                                                                                                                                                                                                                                                                                                                                                                                                                                                                                                                                                                                                                                                                                                                                                                                                                                                                                                                                                                                                                                                                                                                                                                                                                                                                                                                                                                                                                                                                                                                                                                                                                                                                                         | TERRAZZO FLOORING                                                                                                                                                                                                                                                                                                                                                                                                                                                                                                                                                                                                                                                                                                                                                                                                                                                                                                                                                                                                                                                                                                                                                                                                                                                                                                                                                                                                                                                                                                                                                                                                                                                                                                                                                                                                                                                                                                                                                                                                                                                                                                              |                                                                                                                                                                                                                                                                                                                                                                                                                                                                                                                                                                                                                                                                                                                                                                                                                                                       |                                                                                                                                                                                                                                                                                                                                                                                                                                                                                                                                                                                                                                                                                                                                                                                                                                                                                                                                                                                                                                                                                                                                                                                                                                                                                                                                                                                                                                                                                                                                                                                                                                                                                                                                                                               |                                                                                                                                                                                                                                                                                                                                                                                                                                                                                                                                                                                                                                                                                                                                                                                                                                                                                                                                                                                                                                                                                                                                                                                                                                                                                                                                                                                                                                                                                                                                                                                                                                                                                                                                                                                                                                                                                                                                                                                                                                                                                                                                                                                                                                                                                                                                                                                                                                                                                                                                                                                                                                                                                                                                                                                                                                                                                                         |                                                                                                                                                       |                                                                                                                                                                                                                                                                                                                                                                                                                                                                                                                                                                                                                                                                                                                                                                                                                                                                                                                                                                                                                                                                                                                                                                                                                                                                                                                                                                                                                                                                                                                                                                                                                                                                                                                                                                                                                                                                                                                                                                                                                                                                                                                                |
| 56.16                                                                                                                                                                                                                                                                                                                                                                                                                                                                                                                                                                                                                                                                                                                                                                                                                                                                                                                                                                                                                                                                                                                                                                                                                                                                                                                                                                                                                                                                                                                                                                                                                                                                                                                                                                                                                                                                                                                                                                                                                                                                                                                          | TERRAZZO TILE                                                                                                                                                                                                                                                                                                                                                                                                                                                                                                                                                                                                                                                                                                                                                                                                                                                                                                                                                                                                                                                                                                                                                                                                                                                                                                                                                                                                                                                                                                                                                                                                                                                                                                                                                                                                                                                                                                                                                                                                                                                                                                                  | John Cimarosti Terrazzo & Tile Co. Inc.                                                                                                                                                                                                                                                                                                                                                                                                                                                                                                                                                                                                                                                                                                                                                                                                               | \$33,830.00                                                                                                                                                                                                                                                                                                                                                                                                                                                                                                                                                                                                                                                                                                                                                                                                                                                                                                                                                                                                                                                                                                                                                                                                                                                                                                                                                                                                                                                                                                                                                                                                                                                                                                                                                                   |                                                                                                                                                                                                                                                                                                                                                                                                                                                                                                                                                                                                                                                                                                                                                                                                                                                                                                                                                                                                                                                                                                                                                                                                                                                                                                                                                                                                                                                                                                                                                                                                                                                                                                                                                                                                                                                                                                                                                                                                                                                                                                                                                                                                                                                                                                                                                                                                                                                                                                                                                                                                                                                                                                                                                                                                                                                                                                         | \$33,830.00                                                                                                                                           |                                                                                                                                                                                                                                                                                                                                                                                                                                                                                                                                                                                                                                                                                                                                                                                                                                                                                                                                                                                                                                                                                                                                                                                                                                                                                                                                                                                                                                                                                                                                                                                                                                                                                                                                                                                                                                                                                                                                                                                                                                                                                                                                |
|                                                                                                                                                                                                                                                                                                                                                                                                                                                                                                                                                                                                                                                                                                                                                                                                                                                                                                                                                                                                                                                                                                                                                                                                                                                                                                                                                                                                                                                                                                                                                                                                                                                                                                                                                                                                                                                                                                                                                                                                                                                                                                                                |                                                                                                                                                                                                                                                                                                                                                                                                                                                                                                                                                                                                                                                                                                                                                                                                                                                                                                                                                                                                                                                                                                                                                                                                                                                                                                                                                                                                                                                                                                                                                                                                                                                                                                                                                                                                                                                                                                                                                                                                                                                                                                                                |                                                                                                                                                                                                                                                                                                                                                                                                                                                                                                                                                                                                                                                                                                                                                                                                                                                       |                                                                                                                                                                                                                                                                                                                                                                                                                                                                                                                                                                                                                                                                                                                                                                                                                                                                                                                                                                                                                                                                                                                                                                                                                                                                                                                                                                                                                                                                                                                                                                                                                                                                                                                                                                               |                                                                                                                                                                                                                                                                                                                                                                                                                                                                                                                                                                                                                                                                                                                                                                                                                                                                                                                                                                                                                                                                                                                                                                                                                                                                                                                                                                                                                                                                                                                                                                                                                                                                                                                                                                                                                                                                                                                                                                                                                                                                                                                                                                                                                                                                                                                                                                                                                                                                                                                                                                                                                                                                                                                                                                                                                                                                                                         |                                                                                                                                                       |                                                                                                                                                                                                                                                                                                                                                                                                                                                                                                                                                                                                                                                                                                                                                                                                                                                                                                                                                                                                                                                                                                                                                                                                                                                                                                                                                                                                                                                                                                                                                                                                                                                                                                                                                                                                                                                                                                                                                                                                                                                                                                                                |
| sion 9                                                                                                                                                                                                                                                                                                                                                                                                                                                                                                                                                                                                                                                                                                                                                                                                                                                                                                                                                                                                                                                                                                                                                                                                                                                                                                                                                                                                                                                                                                                                                                                                                                                                                                                                                                                                                                                                                                                                                                                                                                                                                                                         | FLUID APPLIED FLOORING                                                                                                                                                                                                                                                                                                                                                                                                                                                                                                                                                                                                                                                                                                                                                                                                                                                                                                                                                                                                                                                                                                                                                                                                                                                                                                                                                                                                                                                                                                                                                                                                                                                                                                                                                                                                                                                                                                                                                                                                                                                                                                         | Produce Conflictor Inc.                                                                                                                                                                                                                                                                                                                                                                                                                                                                                                                                                                                                                                                                                                                                                                                                                               | 620.050.00 N                                                                                                                                                                                                                                                                                                                                                                                                                                                                                                                                                                                                                                                                                                                                                                                                                                                                                                                                                                                                                                                                                                                                                                                                                                                                                                                                                                                                                                                                                                                                                                                                                                                                                                                                                                  |                                                                                                                                                                                                                                                                                                                                                                                                                                                                                                                                                                                                                                                                                                                                                                                                                                                                                                                                                                                                                                                                                                                                                                                                                                                                                                                                                                                                                                                                                                                                                                                                                                                                                                                                                                                                                                                                                                                                                                                                                                                                                                                                                                                                                                                                                                                                                                                                                                                                                                                                                                                                                                                                                                                                                                                                                                                                                                         | 630.050.00                                                                                                                                            |                                                                                                                                                                                                                                                                                                                                                                                                                                                                                                                                                                                                                                                                                                                                                                                                                                                                                                                                                                                                                                                                                                                                                                                                                                                                                                                                                                                                                                                                                                                                                                                                                                                                                                                                                                                                                                                                                                                                                                                                                                                                                                                                |
| 57.00<br>57.00                                                                                                                                                                                                                                                                                                                                                                                                                                                                                                                                                                                                                                                                                                                                                                                                                                                                                                                                                                                                                                                                                                                                                                                                                                                                                                                                                                                                                                                                                                                                                                                                                                                                                                                                                                                                                                                                                                                                                                                                                                                                                                                 | FLUID-APPLIED FLOORING FLUID-APPLIED FLOORING                                                                                                                                                                                                                                                                                                                                                                                                                                                                                                                                                                                                                                                                                                                                                                                                                                                                                                                                                                                                                                                                                                                                                                                                                                                                                                                                                                                                                                                                                                                                                                                                                                                                                                                                                                                                                                                                                                                                                                                                                                                                                  | Parker Coatings, Inc. Prostar Surfaces Inc.                                                                                                                                                                                                                                                                                                                                                                                                                                                                                                                                                                                                                                                                                                                                                                                                           | \$30,058.00 N<br>\$32,775.00 N                                                                                                                                                                                                                                                                                                                                                                                                                                                                                                                                                                                                                                                                                                                                                                                                                                                                                                                                                                                                                                                                                                                                                                                                                                                                                                                                                                                                                                                                                                                                                                                                                                                                                                                                                |                                                                                                                                                                                                                                                                                                                                                                                                                                                                                                                                                                                                                                                                                                                                                                                                                                                                                                                                                                                                                                                                                                                                                                                                                                                                                                                                                                                                                                                                                                                                                                                                                                                                                                                                                                                                                                                                                                                                                                                                                                                                                                                                                                                                                                                                                                                                                                                                                                                                                                                                                                                                                                                                                                                                                                                                                                                                                                         | \$30,058.00                                                                                                                                           |                                                                                                                                                                                                                                                                                                                                                                                                                                                                                                                                                                                                                                                                                                                                                                                                                                                                                                                                                                                                                                                                                                                                                                                                                                                                                                                                                                                                                                                                                                                                                                                                                                                                                                                                                                                                                                                                                                                                                                                                                                                                                                                                |
| 57.00                                                                                                                                                                                                                                                                                                                                                                                                                                                                                                                                                                                                                                                                                                                                                                                                                                                                                                                                                                                                                                                                                                                                                                                                                                                                                                                                                                                                                                                                                                                                                                                                                                                                                                                                                                                                                                                                                                                                                                                                                                                                                                                          | FLUID-APPLIED FLOORING                                                                                                                                                                                                                                                                                                                                                                                                                                                                                                                                                                                                                                                                                                                                                                                                                                                                                                                                                                                                                                                                                                                                                                                                                                                                                                                                                                                                                                                                                                                                                                                                                                                                                                                                                                                                                                                                                                                                                                                                                                                                                                         | L & A Crystal                                                                                                                                                                                                                                                                                                                                                                                                                                                                                                                                                                                                                                                                                                                                                                                                                                         | \$100,300.00                                                                                                                                                                                                                                                                                                                                                                                                                                                                                                                                                                                                                                                                                                                                                                                                                                                                                                                                                                                                                                                                                                                                                                                                                                                                                                                                                                                                                                                                                                                                                                                                                                                                                                                                                                  | \$1,854.00                                                                                                                                                                                                                                                                                                                                                                                                                                                                                                                                                                                                                                                                                                                                                                                                                                                                                                                                                                                                                                                                                                                                                                                                                                                                                                                                                                                                                                                                                                                                                                                                                                                                                                                                                                                                                                                                                                                                                                                                                                                                                                                                                                                                                                                                                                                                                                                                                                                                                                                                                                                                                                                                                                                                                                                                                                                                                              |                                                                                                                                                       |                                                                                                                                                                                                                                                                                                                                                                                                                                                                                                                                                                                                                                                                                                                                                                                                                                                                                                                                                                                                                                                                                                                                                                                                                                                                                                                                                                                                                                                                                                                                                                                                                                                                                                                                                                                                                                                                                                                                                                                                                                                                                                                                |
|                                                                                                                                                                                                                                                                                                                                                                                                                                                                                                                                                                                                                                                                                                                                                                                                                                                                                                                                                                                                                                                                                                                                                                                                                                                                                                                                                                                                                                                                                                                                                                                                                                                                                                                                                                                                                                                                                                                                                                                                                                                                                                                                |                                                                                                                                                                                                                                                                                                                                                                                                                                                                                                                                                                                                                                                                                                                                                                                                                                                                                                                                                                                                                                                                                                                                                                                                                                                                                                                                                                                                                                                                                                                                                                                                                                                                                                                                                                                                                                                                                                                                                                                                                                                                                                                                |                                                                                                                                                                                                                                                                                                                                                                                                                                                                                                                                                                                                                                                                                                                                                                                                                                                       | ,                                                                                                                                                                                                                                                                                                                                                                                                                                                                                                                                                                                                                                                                                                                                                                                                                                                                                                                                                                                                                                                                                                                                                                                                                                                                                                                                                                                                                                                                                                                                                                                                                                                                                                                                                                             | . ,                                                                                                                                                                                                                                                                                                                                                                                                                                                                                                                                                                                                                                                                                                                                                                                                                                                                                                                                                                                                                                                                                                                                                                                                                                                                                                                                                                                                                                                                                                                                                                                                                                                                                                                                                                                                                                                                                                                                                                                                                                                                                                                                                                                                                                                                                                                                                                                                                                                                                                                                                                                                                                                                                                                                                                                                                                                                                                     |                                                                                                                                                       |                                                                                                                                                                                                                                                                                                                                                                                                                                                                                                                                                                                                                                                                                                                                                                                                                                                                                                                                                                                                                                                                                                                                                                                                                                                                                                                                                                                                                                                                                                                                                                                                                                                                                                                                                                                                                                                                                                                                                                                                                                                                                                                                |
| sion 9                                                                                                                                                                                                                                                                                                                                                                                                                                                                                                                                                                                                                                                                                                                                                                                                                                                                                                                                                                                                                                                                                                                                                                                                                                                                                                                                                                                                                                                                                                                                                                                                                                                                                                                                                                                                                                                                                                                                                                                                                                                                                                                         | PAINTING                                                                                                                                                                                                                                                                                                                                                                                                                                                                                                                                                                                                                                                                                                                                                                                                                                                                                                                                                                                                                                                                                                                                                                                                                                                                                                                                                                                                                                                                                                                                                                                                                                                                                                                                                                                                                                                                                                                                                                                                                                                                                                                       |                                                                                                                                                                                                                                                                                                                                                                                                                                                                                                                                                                                                                                                                                                                                                                                                                                                       |                                                                                                                                                                                                                                                                                                                                                                                                                                                                                                                                                                                                                                                                                                                                                                                                                                                                                                                                                                                                                                                                                                                                                                                                                                                                                                                                                                                                                                                                                                                                                                                                                                                                                                                                                                               |                                                                                                                                                                                                                                                                                                                                                                                                                                                                                                                                                                                                                                                                                                                                                                                                                                                                                                                                                                                                                                                                                                                                                                                                                                                                                                                                                                                                                                                                                                                                                                                                                                                                                                                                                                                                                                                                                                                                                                                                                                                                                                                                                                                                                                                                                                                                                                                                                                                                                                                                                                                                                                                                                                                                                                                                                                                                                                         |                                                                                                                                                       | ALL PATCHING ALLOWANCE                                                                                                                                                                                                                                                                                                                                                                                                                                                                                                                                                                                                                                                                                                                                                                                                                                                                                                                                                                                                                                                                                                                                                                                                                                                                                                                                                                                                                                                                                                                                                                                                                                                                                                                                                                                                                                                                                                                                                                                                                                                                                                         |
| 0.00                                                                                                                                                                                                                                                                                                                                                                                                                                                                                                                                                                                                                                                                                                                                                                                                                                                                                                                                                                                                                                                                                                                                                                                                                                                                                                                                                                                                                                                                                                                                                                                                                                                                                                                                                                                                                                                                                                                                                                                                                                                                                                                           | PAINTING AND COATING                                                                                                                                                                                                                                                                                                                                                                                                                                                                                                                                                                                                                                                                                                                                                                                                                                                                                                                                                                                                                                                                                                                                                                                                                                                                                                                                                                                                                                                                                                                                                                                                                                                                                                                                                                                                                                                                                                                                                                                                                                                                                                           | Davis Painting & Decorating, Inc.                                                                                                                                                                                                                                                                                                                                                                                                                                                                                                                                                                                                                                                                                                                                                                                                                     | \$67,737.00                                                                                                                                                                                                                                                                                                                                                                                                                                                                                                                                                                                                                                                                                                                                                                                                                                                                                                                                                                                                                                                                                                                                                                                                                                                                                                                                                                                                                                                                                                                                                                                                                                                                                                                                                                   | \$1,253.13                                                                                                                                                                                                                                                                                                                                                                                                                                                                                                                                                                                                                                                                                                                                                                                                                                                                                                                                                                                                                                                                                                                                                                                                                                                                                                                                                                                                                                                                                                                                                                                                                                                                                                                                                                                                                                                                                                                                                                                                                                                                                                                                                                                                                                                                                                                                                                                                                                                                                                                                                                                                                                                                                                                                                                                                                                                                                              | \$68,990.13                                                                                                                                           |                                                                                                                                                                                                                                                                                                                                                                                                                                                                                                                                                                                                                                                                                                                                                                                                                                                                                                                                                                                                                                                                                                                                                                                                                                                                                                                                                                                                                                                                                                                                                                                                                                                                                                                                                                                                                                                                                                                                                                                                                                                                                                                                |
| 90.00                                                                                                                                                                                                                                                                                                                                                                                                                                                                                                                                                                                                                                                                                                                                                                                                                                                                                                                                                                                                                                                                                                                                                                                                                                                                                                                                                                                                                                                                                                                                                                                                                                                                                                                                                                                                                                                                                                                                                                                                                                                                                                                          | PAINTING AND COATING                                                                                                                                                                                                                                                                                                                                                                                                                                                                                                                                                                                                                                                                                                                                                                                                                                                                                                                                                                                                                                                                                                                                                                                                                                                                                                                                                                                                                                                                                                                                                                                                                                                                                                                                                                                                                                                                                                                                                                                                                                                                                                           | SDS Painting Co. Inc.                                                                                                                                                                                                                                                                                                                                                                                                                                                                                                                                                                                                                                                                                                                                                                                                                                 | \$69,500.00 N                                                                                                                                                                                                                                                                                                                                                                                                                                                                                                                                                                                                                                                                                                                                                                                                                                                                                                                                                                                                                                                                                                                                                                                                                                                                                                                                                                                                                                                                                                                                                                                                                                                                                                                                                                 |                                                                                                                                                                                                                                                                                                                                                                                                                                                                                                                                                                                                                                                                                                                                                                                                                                                                                                                                                                                                                                                                                                                                                                                                                                                                                                                                                                                                                                                                                                                                                                                                                                                                                                                                                                                                                                                                                                                                                                                                                                                                                                                                                                                                                                                                                                                                                                                                                                                                                                                                                                                                                                                                                                                                                                                                                                                                                                         |                                                                                                                                                       |                                                                                                                                                                                                                                                                                                                                                                                                                                                                                                                                                                                                                                                                                                                                                                                                                                                                                                                                                                                                                                                                                                                                                                                                                                                                                                                                                                                                                                                                                                                                                                                                                                                                                                                                                                                                                                                                                                                                                                                                                                                                                                                                |
| 90.00                                                                                                                                                                                                                                                                                                                                                                                                                                                                                                                                                                                                                                                                                                                                                                                                                                                                                                                                                                                                                                                                                                                                                                                                                                                                                                                                                                                                                                                                                                                                                                                                                                                                                                                                                                                                                                                                                                                                                                                                                                                                                                                          | PAINTING AND COATING                                                                                                                                                                                                                                                                                                                                                                                                                                                                                                                                                                                                                                                                                                                                                                                                                                                                                                                                                                                                                                                                                                                                                                                                                                                                                                                                                                                                                                                                                                                                                                                                                                                                                                                                                                                                                                                                                                                                                                                                                                                                                                           | Omni Glass & Paint Van Eperen Painting                                                                                                                                                                                                                                                                                                                                                                                                                                                                                                                                                                                                                                                                                                                                                                                                                | \$80,305.00                                                                                                                                                                                                                                                                                                                                                                                                                                                                                                                                                                                                                                                                                                                                                                                                                                                                                                                                                                                                                                                                                                                                                                                                                                                                                                                                                                                                                                                                                                                                                                                                                                                                                                                                                                   | \$225.00<br>\$3,670.00                                                                                                                                                                                                                                                                                                                                                                                                                                                                                                                                                                                                                                                                                                                                                                                                                                                                                                                                                                                                                                                                                                                                                                                                                                                                                                                                                                                                                                                                                                                                                                                                                                                                                                                                                                                                                                                                                                                                                                                                                                                                                                                                                                                                                                                                                                                                                                                                                                                                                                                                                                                                                                                                                                                                                                                                                                                                                  |                                                                                                                                                       |                                                                                                                                                                                                                                                                                                                                                                                                                                                                                                                                                                                                                                                                                                                                                                                                                                                                                                                                                                                                                                                                                                                                                                                                                                                                                                                                                                                                                                                                                                                                                                                                                                                                                                                                                                                                                                                                                                                                                                                                                                                                                                                                |
| 90.00<br>90.00                                                                                                                                                                                                                                                                                                                                                                                                                                                                                                                                                                                                                                                                                                                                                                                                                                                                                                                                                                                                                                                                                                                                                                                                                                                                                                                                                                                                                                                                                                                                                                                                                                                                                                                                                                                                                                                                                                                                                                                                                                                                                                                 | PAINTING AND COATING PAINTING AND COATING                                                                                                                                                                                                                                                                                                                                                                                                                                                                                                                                                                                                                                                                                                                                                                                                                                                                                                                                                                                                                                                                                                                                                                                                                                                                                                                                                                                                                                                                                                                                                                                                                                                                                                                                                                                                                                                                                                                                                                                                                                                                                      | Corcoran Glass & Paint, Inc.                                                                                                                                                                                                                                                                                                                                                                                                                                                                                                                                                                                                                                                                                                                                                                                                                          | \$122,890.00<br>\$128,750.00                                                                                                                                                                                                                                                                                                                                                                                                                                                                                                                                                                                                                                                                                                                                                                                                                                                                                                                                                                                                                                                                                                                                                                                                                                                                                                                                                                                                                                                                                                                                                                                                                                                                                                                                                  | \$3,670.00                                                                                                                                                                                                                                                                                                                                                                                                                                                                                                                                                                                                                                                                                                                                                                                                                                                                                                                                                                                                                                                                                                                                                                                                                                                                                                                                                                                                                                                                                                                                                                                                                                                                                                                                                                                                                                                                                                                                                                                                                                                                                                                                                                                                                                                                                                                                                                                                                                                                                                                                                                                                                                                                                                                                                                                                                                                                                              |                                                                                                                                                       |                                                                                                                                                                                                                                                                                                                                                                                                                                                                                                                                                                                                                                                                                                                                                                                                                                                                                                                                                                                                                                                                                                                                                                                                                                                                                                                                                                                                                                                                                                                                                                                                                                                                                                                                                                                                                                                                                                                                                                                                                                                                                                                                |
|                                                                                                                                                                                                                                                                                                                                                                                                                                                                                                                                                                                                                                                                                                                                                                                                                                                                                                                                                                                                                                                                                                                                                                                                                                                                                                                                                                                                                                                                                                                                                                                                                                                                                                                                                                                                                                                                                                                                                                                                                                                                                                                                |                                                                                                                                                                                                                                                                                                                                                                                                                                                                                                                                                                                                                                                                                                                                                                                                                                                                                                                                                                                                                                                                                                                                                                                                                                                                                                                                                                                                                                                                                                                                                                                                                                                                                                                                                                                                                                                                                                                                                                                                                                                                                                                                | corcoran class a rainy inc.                                                                                                                                                                                                                                                                                                                                                                                                                                                                                                                                                                                                                                                                                                                                                                                                                           | \$120,730.00                                                                                                                                                                                                                                                                                                                                                                                                                                                                                                                                                                                                                                                                                                                                                                                                                                                                                                                                                                                                                                                                                                                                                                                                                                                                                                                                                                                                                                                                                                                                                                                                                                                                                                                                                                  | 370                                                                                                                                                                                                                                                                                                                                                                                                                                                                                                                                                                                                                                                                                                                                                                                                                                                                                                                                                                                                                                                                                                                                                                                                                                                                                                                                                                                                                                                                                                                                                                                                                                                                                                                                                                                                                                                                                                                                                                                                                                                                                                                                                                                                                                                                                                                                                                                                                                                                                                                                                                                                                                                                                                                                                                                                                                                                                                     |                                                                                                                                                       |                                                                                                                                                                                                                                                                                                                                                                                                                                                                                                                                                                                                                                                                                                                                                                                                                                                                                                                                                                                                                                                                                                                                                                                                                                                                                                                                                                                                                                                                                                                                                                                                                                                                                                                                                                                                                                                                                                                                                                                                                                                                                                                                |
| ision 10                                                                                                                                                                                                                                                                                                                                                                                                                                                                                                                                                                                                                                                                                                                                                                                                                                                                                                                                                                                                                                                                                                                                                                                                                                                                                                                                                                                                                                                                                                                                                                                                                                                                                                                                                                                                                                                                                                                                                                                                                                                                                                                       | SIGNAGE                                                                                                                                                                                                                                                                                                                                                                                                                                                                                                                                                                                                                                                                                                                                                                                                                                                                                                                                                                                                                                                                                                                                                                                                                                                                                                                                                                                                                                                                                                                                                                                                                                                                                                                                                                                                                                                                                                                                                                                                                                                                                                                        |                                                                                                                                                                                                                                                                                                                                                                                                                                                                                                                                                                                                                                                                                                                                                                                                                                                       |                                                                                                                                                                                                                                                                                                                                                                                                                                                                                                                                                                                                                                                                                                                                                                                                                                                                                                                                                                                                                                                                                                                                                                                                                                                                                                                                                                                                                                                                                                                                                                                                                                                                                                                                                                               |                                                                                                                                                                                                                                                                                                                                                                                                                                                                                                                                                                                                                                                                                                                                                                                                                                                                                                                                                                                                                                                                                                                                                                                                                                                                                                                                                                                                                                                                                                                                                                                                                                                                                                                                                                                                                                                                                                                                                                                                                                                                                                                                                                                                                                                                                                                                                                                                                                                                                                                                                                                                                                                                                                                                                                                                                                                                                                         |                                                                                                                                                       |                                                                                                                                                                                                                                                                                                                                                                                                                                                                                                                                                                                                                                                                                                                                                                                                                                                                                                                                                                                                                                                                                                                                                                                                                                                                                                                                                                                                                                                                                                                                                                                                                                                                                                                                                                                                                                                                                                                                                                                                                                                                                                                                |
| 14.00                                                                                                                                                                                                                                                                                                                                                                                                                                                                                                                                                                                                                                                                                                                                                                                                                                                                                                                                                                                                                                                                                                                                                                                                                                                                                                                                                                                                                                                                                                                                                                                                                                                                                                                                                                                                                                                                                                                                                                                                                                                                                                                          | SIGNAGE                                                                                                                                                                                                                                                                                                                                                                                                                                                                                                                                                                                                                                                                                                                                                                                                                                                                                                                                                                                                                                                                                                                                                                                                                                                                                                                                                                                                                                                                                                                                                                                                                                                                                                                                                                                                                                                                                                                                                                                                                                                                                                                        | Sign Elements                                                                                                                                                                                                                                                                                                                                                                                                                                                                                                                                                                                                                                                                                                                                                                                                                                         | \$8,395.00 N                                                                                                                                                                                                                                                                                                                                                                                                                                                                                                                                                                                                                                                                                                                                                                                                                                                                                                                                                                                                                                                                                                                                                                                                                                                                                                                                                                                                                                                                                                                                                                                                                                                                                                                                                                  | /A                                                                                                                                                                                                                                                                                                                                                                                                                                                                                                                                                                                                                                                                                                                                                                                                                                                                                                                                                                                                                                                                                                                                                                                                                                                                                                                                                                                                                                                                                                                                                                                                                                                                                                                                                                                                                                                                                                                                                                                                                                                                                                                                                                                                                                                                                                                                                                                                                                                                                                                                                                                                                                                                                                                                                                                                                                                                                                      | \$8,395.00                                                                                                                                            |                                                                                                                                                                                                                                                                                                                                                                                                                                                                                                                                                                                                                                                                                                                                                                                                                                                                                                                                                                                                                                                                                                                                                                                                                                                                                                                                                                                                                                                                                                                                                                                                                                                                                                                                                                                                                                                                                                                                                                                                                                                                                                                                |
| 14.00                                                                                                                                                                                                                                                                                                                                                                                                                                                                                                                                                                                                                                                                                                                                                                                                                                                                                                                                                                                                                                                                                                                                                                                                                                                                                                                                                                                                                                                                                                                                                                                                                                                                                                                                                                                                                                                                                                                                                                                                                                                                                                                          | SIGNAGE                                                                                                                                                                                                                                                                                                                                                                                                                                                                                                                                                                                                                                                                                                                                                                                                                                                                                                                                                                                                                                                                                                                                                                                                                                                                                                                                                                                                                                                                                                                                                                                                                                                                                                                                                                                                                                                                                                                                                                                                                                                                                                                        | United Sign Corp                                                                                                                                                                                                                                                                                                                                                                                                                                                                                                                                                                                                                                                                                                                                                                                                                                      | \$10,914.00                                                                                                                                                                                                                                                                                                                                                                                                                                                                                                                                                                                                                                                                                                                                                                                                                                                                                                                                                                                                                                                                                                                                                                                                                                                                                                                                                                                                                                                                                                                                                                                                                                                                                                                                                                   |                                                                                                                                                                                                                                                                                                                                                                                                                                                                                                                                                                                                                                                                                                                                                                                                                                                                                                                                                                                                                                                                                                                                                                                                                                                                                                                                                                                                                                                                                                                                                                                                                                                                                                                                                                                                                                                                                                                                                                                                                                                                                                                                                                                                                                                                                                                                                                                                                                                                                                                                                                                                                                                                                                                                                                                                                                                                                                         |                                                                                                                                                       |                                                                                                                                                                                                                                                                                                                                                                                                                                                                                                                                                                                                                                                                                                                                                                                                                                                                                                                                                                                                                                                                                                                                                                                                                                                                                                                                                                                                                                                                                                                                                                                                                                                                                                                                                                                                                                                                                                                                                                                                                                                                                                                                |
| ision 10                                                                                                                                                                                                                                                                                                                                                                                                                                                                                                                                                                                                                                                                                                                                                                                                                                                                                                                                                                                                                                                                                                                                                                                                                                                                                                                                                                                                                                                                                                                                                                                                                                                                                                                                                                                                                                                                                                                                                                                                                                                                                                                       |                                                                                                                                                                                                                                                                                                                                                                                                                                                                                                                                                                                                                                                                                                                                                                                                                                                                                                                                                                                                                                                                                                                                                                                                                                                                                                                                                                                                                                                                                                                                                                                                                                                                                                                                                                                                                                                                                                                                                                                                                                                                                                                                |                                                                                                                                                                                                                                                                                                                                                                                                                                                                                                                                                                                                                                                                                                                                                                                                                                                       |                                                                                                                                                                                                                                                                                                                                                                                                                                                                                                                                                                                                                                                                                                                                                                                                                                                                                                                                                                                                                                                                                                                                                                                                                                                                                                                                                                                                                                                                                                                                                                                                                                                                                                                                                                               |                                                                                                                                                                                                                                                                                                                                                                                                                                                                                                                                                                                                                                                                                                                                                                                                                                                                                                                                                                                                                                                                                                                                                                                                                                                                                                                                                                                                                                                                                                                                                                                                                                                                                                                                                                                                                                                                                                                                                                                                                                                                                                                                                                                                                                                                                                                                                                                                                                                                                                                                                                                                                                                                                                                                                                                                                                                                                                         |                                                                                                                                                       |                                                                                                                                                                                                                                                                                                                                                                                                                                                                                                                                                                                                                                                                                                                                                                                                                                                                                                                                                                                                                                                                                                                                                                                                                                                                                                                                                                                                                                                                                                                                                                                                                                                                                                                                                                                                                                                                                                                                                                                                                                                                                                                                |
| 11.01                                                                                                                                                                                                                                                                                                                                                                                                                                                                                                                                                                                                                                                                                                                                                                                                                                                                                                                                                                                                                                                                                                                                                                                                                                                                                                                                                                                                                                                                                                                                                                                                                                                                                                                                                                                                                                                                                                                                                                                                                                                                                                                          | SPECIALTIES  VISUAL DISPLAY BOARDS                                                                                                                                                                                                                                                                                                                                                                                                                                                                                                                                                                                                                                                                                                                                                                                                                                                                                                                                                                                                                                                                                                                                                                                                                                                                                                                                                                                                                                                                                                                                                                                                                                                                                                                                                                                                                                                                                                                                                                                                                                                                                             | Par-Loc, Inc.                                                                                                                                                                                                                                                                                                                                                                                                                                                                                                                                                                                                                                                                                                                                                                                                                                         | \$8,800.00 N                                                                                                                                                                                                                                                                                                                                                                                                                                                                                                                                                                                                                                                                                                                                                                                                                                                                                                                                                                                                                                                                                                                                                                                                                                                                                                                                                                                                                                                                                                                                                                                                                                                                                                                                                                  | ۸                                                                                                                                                                                                                                                                                                                                                                                                                                                                                                                                                                                                                                                                                                                                                                                                                                                                                                                                                                                                                                                                                                                                                                                                                                                                                                                                                                                                                                                                                                                                                                                                                                                                                                                                                                                                                                                                                                                                                                                                                                                                                                                                                                                                                                                                                                                                                                                                                                                                                                                                                                                                                                                                                                                                                                                                                                                                                                       | T                                                                                                                                                     | oilet & Bath Accessories ONLY                                                                                                                                                                                                                                                                                                                                                                                                                                                                                                                                                                                                                                                                                                                                                                                                                                                                                                                                                                                                                                                                                                                                                                                                                                                                                                                                                                                                                                                                                                                                                                                                                                                                                                                                                                                                                                                                                                                                                                                                                                                                                                  |
| 11.01                                                                                                                                                                                                                                                                                                                                                                                                                                                                                                                                                                                                                                                                                                                                                                                                                                                                                                                                                                                                                                                                                                                                                                                                                                                                                                                                                                                                                                                                                                                                                                                                                                                                                                                                                                                                                                                                                                                                                                                                                                                                                                                          | VISUAL DISPLAY BOARDS                                                                                                                                                                                                                                                                                                                                                                                                                                                                                                                                                                                                                                                                                                                                                                                                                                                                                                                                                                                                                                                                                                                                                                                                                                                                                                                                                                                                                                                                                                                                                                                                                                                                                                                                                                                                                                                                                                                                                                                                                                                                                                          | Block Iron & Supply Company                                                                                                                                                                                                                                                                                                                                                                                                                                                                                                                                                                                                                                                                                                                                                                                                                           | \$12,701.00                                                                                                                                                                                                                                                                                                                                                                                                                                                                                                                                                                                                                                                                                                                                                                                                                                                                                                                                                                                                                                                                                                                                                                                                                                                                                                                                                                                                                                                                                                                                                                                                                                                                                                                                                                   | n.                                                                                                                                                                                                                                                                                                                                                                                                                                                                                                                                                                                                                                                                                                                                                                                                                                                                                                                                                                                                                                                                                                                                                                                                                                                                                                                                                                                                                                                                                                                                                                                                                                                                                                                                                                                                                                                                                                                                                                                                                                                                                                                                                                                                                                                                                                                                                                                                                                                                                                                                                                                                                                                                                                                                                                                                                                                                                                      |                                                                                                                                                       | xlcudes Shelving, and Projection Screen                                                                                                                                                                                                                                                                                                                                                                                                                                                                                                                                                                                                                                                                                                                                                                                                                                                                                                                                                                                                                                                                                                                                                                                                                                                                                                                                                                                                                                                                                                                                                                                                                                                                                                                                                                                                                                                                                                                                                                                                                                                                                        |
| 11.01                                                                                                                                                                                                                                                                                                                                                                                                                                                                                                                                                                                                                                                                                                                                                                                                                                                                                                                                                                                                                                                                                                                                                                                                                                                                                                                                                                                                                                                                                                                                                                                                                                                                                                                                                                                                                                                                                                                                                                                                                                                                                                                          | VISUAL DISPLAY BOARDS                                                                                                                                                                                                                                                                                                                                                                                                                                                                                                                                                                                                                                                                                                                                                                                                                                                                                                                                                                                                                                                                                                                                                                                                                                                                                                                                                                                                                                                                                                                                                                                                                                                                                                                                                                                                                                                                                                                                                                                                                                                                                                          | LaForce                                                                                                                                                                                                                                                                                                                                                                                                                                                                                                                                                                                                                                                                                                                                                                                                                                               | \$30,258.00                                                                                                                                                                                                                                                                                                                                                                                                                                                                                                                                                                                                                                                                                                                                                                                                                                                                                                                                                                                                                                                                                                                                                                                                                                                                                                                                                                                                                                                                                                                                                                                                                                                                                                                                                                   | \$1,986.00                                                                                                                                                                                                                                                                                                                                                                                                                                                                                                                                                                                                                                                                                                                                                                                                                                                                                                                                                                                                                                                                                                                                                                                                                                                                                                                                                                                                                                                                                                                                                                                                                                                                                                                                                                                                                                                                                                                                                                                                                                                                                                                                                                                                                                                                                                                                                                                                                                                                                                                                                                                                                                                                                                                                                                                                                                                                                              |                                                                                                                                                       | upply and install Specialties                                                                                                                                                                                                                                                                                                                                                                                                                                                                                                                                                                                                                                                                                                                                                                                                                                                                                                                                                                                                                                                                                                                                                                                                                                                                                                                                                                                                                                                                                                                                                                                                                                                                                                                                                                                                                                                                                                                                                                                                                                                                                                  |
| 11.01                                                                                                                                                                                                                                                                                                                                                                                                                                                                                                                                                                                                                                                                                                                                                                                                                                                                                                                                                                                                                                                                                                                                                                                                                                                                                                                                                                                                                                                                                                                                                                                                                                                                                                                                                                                                                                                                                                                                                                                                                                                                                                                          | VISUAL DISPLAY BOARDS                                                                                                                                                                                                                                                                                                                                                                                                                                                                                                                                                                                                                                                                                                                                                                                                                                                                                                                                                                                                                                                                                                                                                                                                                                                                                                                                                                                                                                                                                                                                                                                                                                                                                                                                                                                                                                                                                                                                                                                                                                                                                                          | JWC Building Specialists, Inc.                                                                                                                                                                                                                                                                                                                                                                                                                                                                                                                                                                                                                                                                                                                                                                                                                        | \$37,211.00                                                                                                                                                                                                                                                                                                                                                                                                                                                                                                                                                                                                                                                                                                                                                                                                                                                                                                                                                                                                                                                                                                                                                                                                                                                                                                                                                                                                                                                                                                                                                                                                                                                                                                                                                                   | \$278.00                                                                                                                                                                                                                                                                                                                                                                                                                                                                                                                                                                                                                                                                                                                                                                                                                                                                                                                                                                                                                                                                                                                                                                                                                                                                                                                                                                                                                                                                                                                                                                                                                                                                                                                                                                                                                                                                                                                                                                                                                                                                                                                                                                                                                                                                                                                                                                                                                                                                                                                                                                                                                                                                                                                                                                                                                                                                                                |                                                                                                                                                       | ccordion folding partion only (inc. Install)                                                                                                                                                                                                                                                                                                                                                                                                                                                                                                                                                                                                                                                                                                                                                                                                                                                                                                                                                                                                                                                                                                                                                                                                                                                                                                                                                                                                                                                                                                                                                                                                                                                                                                                                                                                                                                                                                                                                                                                                                                                                                   |
| 11.01                                                                                                                                                                                                                                                                                                                                                                                                                                                                                                                                                                                                                                                                                                                                                                                                                                                                                                                                                                                                                                                                                                                                                                                                                                                                                                                                                                                                                                                                                                                                                                                                                                                                                                                                                                                                                                                                                                                                                                                                                                                                                                                          | VISUAL DISPLAY BOARDS                                                                                                                                                                                                                                                                                                                                                                                                                                                                                                                                                                                                                                                                                                                                                                                                                                                                                                                                                                                                                                                                                                                                                                                                                                                                                                                                                                                                                                                                                                                                                                                                                                                                                                                                                                                                                                                                                                                                                                                                                                                                                                          | Construction Supply, Inc.                                                                                                                                                                                                                                                                                                                                                                                                                                                                                                                                                                                                                                                                                                                                                                                                                             | \$60,181.00 N                                                                                                                                                                                                                                                                                                                                                                                                                                                                                                                                                                                                                                                                                                                                                                                                                                                                                                                                                                                                                                                                                                                                                                                                                                                                                                                                                                                                                                                                                                                                                                                                                                                                                                                                                                 | A                                                                                                                                                                                                                                                                                                                                                                                                                                                                                                                                                                                                                                                                                                                                                                                                                                                                                                                                                                                                                                                                                                                                                                                                                                                                                                                                                                                                                                                                                                                                                                                                                                                                                                                                                                                                                                                                                                                                                                                                                                                                                                                                                                                                                                                                                                                                                                                                                                                                                                                                                                                                                                                                                                                                                                                                                                                                                                       | Pi                                                                                                                                                    | artitions Only                                                                                                                                                                                                                                                                                                                                                                                                                                                                                                                                                                                                                                                                                                                                                                                                                                                                                                                                                                                                                                                                                                                                                                                                                                                                                                                                                                                                                                                                                                                                                                                                                                                                                                                                                                                                                                                                                                                                                                                                                                                                                                                 |
|                                                                                                                                                                                                                                                                                                                                                                                                                                                                                                                                                                                                                                                                                                                                                                                                                                                                                                                                                                                                                                                                                                                                                                                                                                                                                                                                                                                                                                                                                                                                                                                                                                                                                                                                                                                                                                                                                                                                                                                                                                                                                                                                |                                                                                                                                                                                                                                                                                                                                                                                                                                                                                                                                                                                                                                                                                                                                                                                                                                                                                                                                                                                                                                                                                                                                                                                                                                                                                                                                                                                                                                                                                                                                                                                                                                                                                                                                                                                                                                                                                                                                                                                                                                                                                                                                |                                                                                                                                                                                                                                                                                                                                                                                                                                                                                                                                                                                                                                                                                                                                                                                                                                                       |                                                                                                                                                                                                                                                                                                                                                                                                                                                                                                                                                                                                                                                                                                                                                                                                                                                                                                                                                                                                                                                                                                                                                                                                                                                                                                                                                                                                                                                                                                                                                                                                                                                                                                                                                                               |                                                                                                                                                                                                                                                                                                                                                                                                                                                                                                                                                                                                                                                                                                                                                                                                                                                                                                                                                                                                                                                                                                                                                                                                                                                                                                                                                                                                                                                                                                                                                                                                                                                                                                                                                                                                                                                                                                                                                                                                                                                                                                                                                                                                                                                                                                                                                                                                                                                                                                                                                                                                                                                                                                                                                                                                                                                                                                         |                                                                                                                                                       |                                                                                                                                                                                                                                                                                                                                                                                                                                                                                                                                                                                                                                                                                                                                                                                                                                                                                                                                                                                                                                                                                                                                                                                                                                                                                                                                                                                                                                                                                                                                                                                                                                                                                                                                                                                                                                                                                                                                                                                                                                                                                                                                |
| rision 10                                                                                                                                                                                                                                                                                                                                                                                                                                                                                                                                                                                                                                                                                                                                                                                                                                                                                                                                                                                                                                                                                                                                                                                                                                                                                                                                                                                                                                                                                                                                                                                                                                                                                                                                                                                                                                                                                                                                                                                                                                                                                                                      | LOCKERS                                                                                                                                                                                                                                                                                                                                                                                                                                                                                                                                                                                                                                                                                                                                                                                                                                                                                                                                                                                                                                                                                                                                                                                                                                                                                                                                                                                                                                                                                                                                                                                                                                                                                                                                                                                                                                                                                                                                                                                                                                                                                                                        | March Cald Bart O Carlana                                                                                                                                                                                                                                                                                                                                                                                                                                                                                                                                                                                                                                                                                                                                                                                                                             | 650 500 00 W                                                                                                                                                                                                                                                                                                                                                                                                                                                                                                                                                                                                                                                                                                                                                                                                                                                                                                                                                                                                                                                                                                                                                                                                                                                                                                                                                                                                                                                                                                                                                                                                                                                                                                                                                                  | 10                                                                                                                                                                                                                                                                                                                                                                                                                                                                                                                                                                                                                                                                                                                                                                                                                                                                                                                                                                                                                                                                                                                                                                                                                                                                                                                                                                                                                                                                                                                                                                                                                                                                                                                                                                                                                                                                                                                                                                                                                                                                                                                                                                                                                                                                                                                                                                                                                                                                                                                                                                                                                                                                                                                                                                                                                                                                                                      | ¢60 500 00                                                                                                                                            |                                                                                                                                                                                                                                                                                                                                                                                                                                                                                                                                                                                                                                                                                                                                                                                                                                                                                                                                                                                                                                                                                                                                                                                                                                                                                                                                                                                                                                                                                                                                                                                                                                                                                                                                                                                                                                                                                                                                                                                                                                                                                                                                |
| .51.00                                                                                                                                                                                                                                                                                                                                                                                                                                                                                                                                                                                                                                                                                                                                                                                                                                                                                                                                                                                                                                                                                                                                                                                                                                                                                                                                                                                                                                                                                                                                                                                                                                                                                                                                                                                                                                                                                                                                                                                                                                                                                                                         | LOCKERS                                                                                                                                                                                                                                                                                                                                                                                                                                                                                                                                                                                                                                                                                                                                                                                                                                                                                                                                                                                                                                                                                                                                                                                                                                                                                                                                                                                                                                                                                                                                                                                                                                                                                                                                                                                                                                                                                                                                                                                                                                                                                                                        | Marshfield Book & Stationary                                                                                                                                                                                                                                                                                                                                                                                                                                                                                                                                                                                                                                                                                                                                                                                                                          | \$69,590.00 N                                                                                                                                                                                                                                                                                                                                                                                                                                                                                                                                                                                                                                                                                                                                                                                                                                                                                                                                                                                                                                                                                                                                                                                                                                                                                                                                                                                                                                                                                                                                                                                                                                                                                                                                                                 | /A                                                                                                                                                                                                                                                                                                                                                                                                                                                                                                                                                                                                                                                                                                                                                                                                                                                                                                                                                                                                                                                                                                                                                                                                                                                                                                                                                                                                                                                                                                                                                                                                                                                                                                                                                                                                                                                                                                                                                                                                                                                                                                                                                                                                                                                                                                                                                                                                                                                                                                                                                                                                                                                                                                                                                                                                                                                                                                      | \$69,590.00                                                                                                                                           |                                                                                                                                                                                                                                                                                                                                                                                                                                                                                                                                                                                                                                                                                                                                                                                                                                                                                                                                                                                                                                                                                                                                                                                                                                                                                                                                                                                                                                                                                                                                                                                                                                                                                                                                                                                                                                                                                                                                                                                                                                                                                                                                |
| vision 10                                                                                                                                                                                                                                                                                                                                                                                                                                                                                                                                                                                                                                                                                                                                                                                                                                                                                                                                                                                                                                                                                                                                                                                                                                                                                                                                                                                                                                                                                                                                                                                                                                                                                                                                                                                                                                                                                                                                                                                                                                                                                                                      | FLAG POLES                                                                                                                                                                                                                                                                                                                                                                                                                                                                                                                                                                                                                                                                                                                                                                                                                                                                                                                                                                                                                                                                                                                                                                                                                                                                                                                                                                                                                                                                                                                                                                                                                                                                                                                                                                                                                                                                                                                                                                                                                                                                                                                     |                                                                                                                                                                                                                                                                                                                                                                                                                                                                                                                                                                                                                                                                                                                                                                                                                                                       |                                                                                                                                                                                                                                                                                                                                                                                                                                                                                                                                                                                                                                                                                                                                                                                                                                                                                                                                                                                                                                                                                                                                                                                                                                                                                                                                                                                                                                                                                                                                                                                                                                                                                                                                                                               |                                                                                                                                                                                                                                                                                                                                                                                                                                                                                                                                                                                                                                                                                                                                                                                                                                                                                                                                                                                                                                                                                                                                                                                                                                                                                                                                                                                                                                                                                                                                                                                                                                                                                                                                                                                                                                                                                                                                                                                                                                                                                                                                                                                                                                                                                                                                                                                                                                                                                                                                                                                                                                                                                                                                                                                                                                                                                                         | \$2,500 FI                                                                                                                                            | LAG POLE EXCAVATION ALLOWANCE                                                                                                                                                                                                                                                                                                                                                                                                                                                                                                                                                                                                                                                                                                                                                                                                                                                                                                                                                                                                                                                                                                                                                                                                                                                                                                                                                                                                                                                                                                                                                                                                                                                                                                                                                                                                                                                                                                                                                                                                                                                                                                  |
| .75.00                                                                                                                                                                                                                                                                                                                                                                                                                                                                                                                                                                                                                                                                                                                                                                                                                                                                                                                                                                                                                                                                                                                                                                                                                                                                                                                                                                                                                                                                                                                                                                                                                                                                                                                                                                                                                                                                                                                                                                                                                                                                                                                         | FLAGPOLES                                                                                                                                                                                                                                                                                                                                                                                                                                                                                                                                                                                                                                                                                                                                                                                                                                                                                                                                                                                                                                                                                                                                                                                                                                                                                                                                                                                                                                                                                                                                                                                                                                                                                                                                                                                                                                                                                                                                                                                                                                                                                                                      | Pole-Tech Co., Inc.                                                                                                                                                                                                                                                                                                                                                                                                                                                                                                                                                                                                                                                                                                                                                                                                                                   | \$1,465.00 N                                                                                                                                                                                                                                                                                                                                                                                                                                                                                                                                                                                                                                                                                                                                                                                                                                                                                                                                                                                                                                                                                                                                                                                                                                                                                                                                                                                                                                                                                                                                                                                                                                                                                                                                                                  | A                                                                                                                                                                                                                                                                                                                                                                                                                                                                                                                                                                                                                                                                                                                                                                                                                                                                                                                                                                                                                                                                                                                                                                                                                                                                                                                                                                                                                                                                                                                                                                                                                                                                                                                                                                                                                                                                                                                                                                                                                                                                                                                                                                                                                                                                                                                                                                                                                                                                                                                                                                                                                                                                                                                                                                                                                                                                                                       |                                                                                                                                                       | ole Base only                                                                                                                                                                                                                                                                                                                                                                                                                                                                                                                                                                                                                                                                                                                                                                                                                                                                                                                                                                                                                                                                                                                                                                                                                                                                                                                                                                                                                                                                                                                                                                                                                                                                                                                                                                                                                                                                                                                                                                                                                                                                                                                  |
| .75.00                                                                                                                                                                                                                                                                                                                                                                                                                                                                                                                                                                                                                                                                                                                                                                                                                                                                                                                                                                                                                                                                                                                                                                                                                                                                                                                                                                                                                                                                                                                                                                                                                                                                                                                                                                                                                                                                                                                                                                                                                                                                                                                         | FLAGPOLES                                                                                                                                                                                                                                                                                                                                                                                                                                                                                                                                                                                                                                                                                                                                                                                                                                                                                                                                                                                                                                                                                                                                                                                                                                                                                                                                                                                                                                                                                                                                                                                                                                                                                                                                                                                                                                                                                                                                                                                                                                                                                                                      | Sommerville Flag                                                                                                                                                                                                                                                                                                                                                                                                                                                                                                                                                                                                                                                                                                                                                                                                                                      | \$1,647.00                                                                                                                                                                                                                                                                                                                                                                                                                                                                                                                                                                                                                                                                                                                                                                                                                                                                                                                                                                                                                                                                                                                                                                                                                                                                                                                                                                                                                                                                                                                                                                                                                                                                                                                                                                    |                                                                                                                                                                                                                                                                                                                                                                                                                                                                                                                                                                                                                                                                                                                                                                                                                                                                                                                                                                                                                                                                                                                                                                                                                                                                                                                                                                                                                                                                                                                                                                                                                                                                                                                                                                                                                                                                                                                                                                                                                                                                                                                                                                                                                                                                                                                                                                                                                                                                                                                                                                                                                                                                                                                                                                                                                                                                                                         | \$1,647.00                                                                                                                                            |                                                                                                                                                                                                                                                                                                                                                                                                                                                                                                                                                                                                                                                                                                                                                                                                                                                                                                                                                                                                                                                                                                                                                                                                                                                                                                                                                                                                                                                                                                                                                                                                                                                                                                                                                                                                                                                                                                                                                                                                                                                                                                                                |
|                                                                                                                                                                                                                                                                                                                                                                                                                                                                                                                                                                                                                                                                                                                                                                                                                                                                                                                                                                                                                                                                                                                                                                                                                                                                                                                                                                                                                                                                                                                                                                                                                                                                                                                                                                                                                                                                                                                                                                                                                                                                                                                                |                                                                                                                                                                                                                                                                                                                                                                                                                                                                                                                                                                                                                                                                                                                                                                                                                                                                                                                                                                                                                                                                                                                                                                                                                                                                                                                                                                                                                                                                                                                                                                                                                                                                                                                                                                                                                                                                                                                                                                                                                                                                                                                                |                                                                                                                                                                                                                                                                                                                                                                                                                                                                                                                                                                                                                                                                                                                                                                                                                                                       |                                                                                                                                                                                                                                                                                                                                                                                                                                                                                                                                                                                                                                                                                                                                                                                                                                                                                                                                                                                                                                                                                                                                                                                                                                                                                                                                                                                                                                                                                                                                                                                                                                                                                                                                                                               |                                                                                                                                                                                                                                                                                                                                                                                                                                                                                                                                                                                                                                                                                                                                                                                                                                                                                                                                                                                                                                                                                                                                                                                                                                                                                                                                                                                                                                                                                                                                                                                                                                                                                                                                                                                                                                                                                                                                                                                                                                                                                                                                                                                                                                                                                                                                                                                                                                                                                                                                                                                                                                                                                                                                                                                                                                                                                                         |                                                                                                                                                       |                                                                                                                                                                                                                                                                                                                                                                                                                                                                                                                                                                                                                                                                                                                                                                                                                                                                                                                                                                                                                                                                                                                                                                                                                                                                                                                                                                                                                                                                                                                                                                                                                                                                                                                                                                                                                                                                                                                                                                                                                                                                                                                                |
|                                                                                                                                                                                                                                                                                                                                                                                                                                                                                                                                                                                                                                                                                                                                                                                                                                                                                                                                                                                                                                                                                                                                                                                                                                                                                                                                                                                                                                                                                                                                                                                                                                                                                                                                                                                                                                                                                                                                                                                                                                                                                                                                |                                                                                                                                                                                                                                                                                                                                                                                                                                                                                                                                                                                                                                                                                                                                                                                                                                                                                                                                                                                                                                                                                                                                                                                                                                                                                                                                                                                                                                                                                                                                                                                                                                                                                                                                                                                                                                                                                                                                                                                                                                                                                                                                |                                                                                                                                                                                                                                                                                                                                                                                                                                                                                                                                                                                                                                                                                                                                                                                                                                                       |                                                                                                                                                                                                                                                                                                                                                                                                                                                                                                                                                                                                                                                                                                                                                                                                                                                                                                                                                                                                                                                                                                                                                                                                                                                                                                                                                                                                                                                                                                                                                                                                                                                                                                                                                                               |                                                                                                                                                                                                                                                                                                                                                                                                                                                                                                                                                                                                                                                                                                                                                                                                                                                                                                                                                                                                                                                                                                                                                                                                                                                                                                                                                                                                                                                                                                                                                                                                                                                                                                                                                                                                                                                                                                                                                                                                                                                                                                                                                                                                                                                                                                                                                                                                                                                                                                                                                                                                                                                                                                                                                                                                                                                                                                         |                                                                                                                                                       |                                                                                                                                                                                                                                                                                                                                                                                                                                                                                                                                                                                                                                                                                                                                                                                                                                                                                                                                                                                                                                                                                                                                                                                                                                                                                                                                                                                                                                                                                                                                                                                                                                                                                                                                                                                                                                                                                                                                                                                                                                                                                                                                |
| vision 11                                                                                                                                                                                                                                                                                                                                                                                                                                                                                                                                                                                                                                                                                                                                                                                                                                                                                                                                                                                                                                                                                                                                                                                                                                                                                                                                                                                                                                                                                                                                                                                                                                                                                                                                                                                                                                                                                                                                                                                                                                                                                                                      | EQUIPMENT - KITCHEN EQUIPMENT                                                                                                                                                                                                                                                                                                                                                                                                                                                                                                                                                                                                                                                                                                                                                                                                                                                                                                                                                                                                                                                                                                                                                                                                                                                                                                                                                                                                                                                                                                                                                                                                                                                                                                                                                                                                                                                                                                                                                                                                                                                                                                  | Man Manadala                                                                                                                                                                                                                                                                                                                                                                                                                                                                                                                                                                                                                                                                                                                                                                                                                                          | 6440.05                                                                                                                                                                                                                                                                                                                                                                                                                                                                                                                                                                                                                                                                                                                                                                                                                                                                                                                                                                                                                                                                                                                                                                                                                                                                                                                                                                                                                                                                                                                                                                                                                                                                                                                                                                       |                                                                                                                                                                                                                                                                                                                                                                                                                                                                                                                                                                                                                                                                                                                                                                                                                                                                                                                                                                                                                                                                                                                                                                                                                                                                                                                                                                                                                                                                                                                                                                                                                                                                                                                                                                                                                                                                                                                                                                                                                                                                                                                                                                                                                                                                                                                                                                                                                                                                                                                                                                                                                                                                                                                                                                                                                                                                                                         |                                                                                                                                                       | tandard Residential Range Hood                                                                                                                                                                                                                                                                                                                                                                                                                                                                                                                                                                                                                                                                                                                                                                                                                                                                                                                                                                                                                                                                                                                                                                                                                                                                                                                                                                                                                                                                                                                                                                                                                                                                                                                                                                                                                                                                                                                                                                                                                                                                                                 |
| 40.00                                                                                                                                                                                                                                                                                                                                                                                                                                                                                                                                                                                                                                                                                                                                                                                                                                                                                                                                                                                                                                                                                                                                                                                                                                                                                                                                                                                                                                                                                                                                                                                                                                                                                                                                                                                                                                                                                                                                                                                                                                                                                                                          | FOOD SERVICE EQUIPMENT                                                                                                                                                                                                                                                                                                                                                                                                                                                                                                                                                                                                                                                                                                                                                                                                                                                                                                                                                                                                                                                                                                                                                                                                                                                                                                                                                                                                                                                                                                                                                                                                                                                                                                                                                                                                                                                                                                                                                                                                                                                                                                         | Van Vreede's                                                                                                                                                                                                                                                                                                                                                                                                                                                                                                                                                                                                                                                                                                                                                                                                                                          | \$418.95<br>\$7.800.00 N                                                                                                                                                                                                                                                                                                                                                                                                                                                                                                                                                                                                                                                                                                                                                                                                                                                                                                                                                                                                                                                                                                                                                                                                                                                                                                                                                                                                                                                                                                                                                                                                                                                                                                                                                      | /Δ                                                                                                                                                                                                                                                                                                                                                                                                                                                                                                                                                                                                                                                                                                                                                                                                                                                                                                                                                                                                                                                                                                                                                                                                                                                                                                                                                                                                                                                                                                                                                                                                                                                                                                                                                                                                                                                                                                                                                                                                                                                                                                                                                                                                                                                                                                                                                                                                                                                                                                                                                                                                                                                                                                                                                                                                                                                                                                      |                                                                                                                                                       | enlar Hood with Fire Suppresion                                                                                                                                                                                                                                                                                                                                                                                                                                                                                                                                                                                                                                                                                                                                                                                                                                                                                                                                                                                                                                                                                                                                                                                                                                                                                                                                                                                                                                                                                                                                                                                                                                                                                                                                                                                                                                                                                                                                                                                                                                                                                                |
| .40.00<br>.40.00                                                                                                                                                                                                                                                                                                                                                                                                                                                                                                                                                                                                                                                                                                                                                                                                                                                                                                                                                                                                                                                                                                                                                                                                                                                                                                                                                                                                                                                                                                                                                                                                                                                                                                                                                                                                                                                                                                                                                                                                                                                                                                               |                                                                                                                                                                                                                                                                                                                                                                                                                                                                                                                                                                                                                                                                                                                                                                                                                                                                                                                                                                                                                                                                                                                                                                                                                                                                                                                                                                                                                                                                                                                                                                                                                                                                                                                                                                                                                                                                                                                                                                                                                                                                                                                                | Van Vreede's Streich Equipment Co. Inc.                                                                                                                                                                                                                                                                                                                                                                                                                                                                                                                                                                                                                                                                                                                                                                                                               | \$418.95<br>\$7,800.00 N                                                                                                                                                                                                                                                                                                                                                                                                                                                                                                                                                                                                                                                                                                                                                                                                                                                                                                                                                                                                                                                                                                                                                                                                                                                                                                                                                                                                                                                                                                                                                                                                                                                                                                                                                      | /A                                                                                                                                                                                                                                                                                                                                                                                                                                                                                                                                                                                                                                                                                                                                                                                                                                                                                                                                                                                                                                                                                                                                                                                                                                                                                                                                                                                                                                                                                                                                                                                                                                                                                                                                                                                                                                                                                                                                                                                                                                                                                                                                                                                                                                                                                                                                                                                                                                                                                                                                                                                                                                                                                                                                                                                                                                                                                                      |                                                                                                                                                       | enlar Hood with Fire Suppresion                                                                                                                                                                                                                                                                                                                                                                                                                                                                                                                                                                                                                                                                                                                                                                                                                                                                                                                                                                                                                                                                                                                                                                                                                                                                                                                                                                                                                                                                                                                                                                                                                                                                                                                                                                                                                                                                                                                                                                                                                                                                                                |
| 40.00<br>40.00                                                                                                                                                                                                                                                                                                                                                                                                                                                                                                                                                                                                                                                                                                                                                                                                                                                                                                                                                                                                                                                                                                                                                                                                                                                                                                                                                                                                                                                                                                                                                                                                                                                                                                                                                                                                                                                                                                                                                                                                                                                                                                                 | FOOD SERVICE EQUIPMENT                                                                                                                                                                                                                                                                                                                                                                                                                                                                                                                                                                                                                                                                                                                                                                                                                                                                                                                                                                                                                                                                                                                                                                                                                                                                                                                                                                                                                                                                                                                                                                                                                                                                                                                                                                                                                                                                                                                                                                                                                                                                                                         |                                                                                                                                                                                                                                                                                                                                                                                                                                                                                                                                                                                                                                                                                                                                                                                                                                                       |                                                                                                                                                                                                                                                                                                                                                                                                                                                                                                                                                                                                                                                                                                                                                                                                                                                                                                                                                                                                                                                                                                                                                                                                                                                                                                                                                                                                                                                                                                                                                                                                                                                                                                                                                                               | /A                                                                                                                                                                                                                                                                                                                                                                                                                                                                                                                                                                                                                                                                                                                                                                                                                                                                                                                                                                                                                                                                                                                                                                                                                                                                                                                                                                                                                                                                                                                                                                                                                                                                                                                                                                                                                                                                                                                                                                                                                                                                                                                                                                                                                                                                                                                                                                                                                                                                                                                                                                                                                                                                                                                                                                                                                                                                                                      | <b>\$7,800.00</b> D                                                                                                                                   | enlar Hood with Fire Suppresion  RAMING/RIGGING ALLOWANCE                                                                                                                                                                                                                                                                                                                                                                                                                                                                                                                                                                                                                                                                                                                                                                                                                                                                                                                                                                                                                                                                                                                                                                                                                                                                                                                                                                                                                                                                                                                                                                                                                                                                                                                                                                                                                                                                                                                                                                                                                                                                      |
| 40.00<br>40.00<br>ision 11                                                                                                                                                                                                                                                                                                                                                                                                                                                                                                                                                                                                                                                                                                                                                                                                                                                                                                                                                                                                                                                                                                                                                                                                                                                                                                                                                                                                                                                                                                                                                                                                                                                                                                                                                                                                                                                                                                                                                                                                                                                                                                     | FOOD SERVICE EQUIPMENT FOOD SERVICE EQUIPMENT                                                                                                                                                                                                                                                                                                                                                                                                                                                                                                                                                                                                                                                                                                                                                                                                                                                                                                                                                                                                                                                                                                                                                                                                                                                                                                                                                                                                                                                                                                                                                                                                                                                                                                                                                                                                                                                                                                                                                                                                                                                                                  |                                                                                                                                                                                                                                                                                                                                                                                                                                                                                                                                                                                                                                                                                                                                                                                                                                                       |                                                                                                                                                                                                                                                                                                                                                                                                                                                                                                                                                                                                                                                                                                                                                                                                                                                                                                                                                                                                                                                                                                                                                                                                                                                                                                                                                                                                                                                                                                                                                                                                                                                                                                                                                                               | /A                                                                                                                                                                                                                                                                                                                                                                                                                                                                                                                                                                                                                                                                                                                                                                                                                                                                                                                                                                                                                                                                                                                                                                                                                                                                                                                                                                                                                                                                                                                                                                                                                                                                                                                                                                                                                                                                                                                                                                                                                                                                                                                                                                                                                                                                                                                                                                                                                                                                                                                                                                                                                                                                                                                                                                                                                                                                                                      | <b>\$7,800.00</b> D                                                                                                                                   | ***                                                                                                                                                                                                                                                                                                                                                                                                                                                                                                                                                                                                                                                                                                                                                                                                                                                                                                                                                                                                                                                                                                                                                                                                                                                                                                                                                                                                                                                                                                                                                                                                                                                                                                                                                                                                                                                                                                                                                                                                                                                                                                                            |
| 40.00<br>40.00<br>ision 11<br>61.23                                                                                                                                                                                                                                                                                                                                                                                                                                                                                                                                                                                                                                                                                                                                                                                                                                                                                                                                                                                                                                                                                                                                                                                                                                                                                                                                                                                                                                                                                                                                                                                                                                                                                                                                                                                                                                                                                                                                                                                                                                                                                            | FOOD SERVICE EQUIPMENT FOOD SERVICE EQUIPMENT EQUIPMENT - THEATRE EQUIPMENT MUSICAL RISERS                                                                                                                                                                                                                                                                                                                                                                                                                                                                                                                                                                                                                                                                                                                                                                                                                                                                                                                                                                                                                                                                                                                                                                                                                                                                                                                                                                                                                                                                                                                                                                                                                                                                                                                                                                                                                                                                                                                                                                                                                                     | Streich Equipment Co. Inc.                                                                                                                                                                                                                                                                                                                                                                                                                                                                                                                                                                                                                                                                                                                                                                                                                            | \$7,800.00 N                                                                                                                                                                                                                                                                                                                                                                                                                                                                                                                                                                                                                                                                                                                                                                                                                                                                                                                                                                                                                                                                                                                                                                                                                                                                                                                                                                                                                                                                                                                                                                                                                                                                                                                                                                  | /A                                                                                                                                                                                                                                                                                                                                                                                                                                                                                                                                                                                                                                                                                                                                                                                                                                                                                                                                                                                                                                                                                                                                                                                                                                                                                                                                                                                                                                                                                                                                                                                                                                                                                                                                                                                                                                                                                                                                                                                                                                                                                                                                                                                                                                                                                                                                                                                                                                                                                                                                                                                                                                                                                                                                                                                                                                                                                                      | \$7,800.00 D                                                                                                                                          | ***                                                                                                                                                                                                                                                                                                                                                                                                                                                                                                                                                                                                                                                                                                                                                                                                                                                                                                                                                                                                                                                                                                                                                                                                                                                                                                                                                                                                                                                                                                                                                                                                                                                                                                                                                                                                                                                                                                                                                                                                                                                                                                                            |
| 40.00<br>40.00<br>ision 11<br>61.23                                                                                                                                                                                                                                                                                                                                                                                                                                                                                                                                                                                                                                                                                                                                                                                                                                                                                                                                                                                                                                                                                                                                                                                                                                                                                                                                                                                                                                                                                                                                                                                                                                                                                                                                                                                                                                                                                                                                                                                                                                                                                            | FOOD SERVICE EQUIPMENT FOOD SERVICE EQUIPMENT  EQUIPMENT - THEATRE EQUIPMENT MUSICAL RISERS  PLUMBING                                                                                                                                                                                                                                                                                                                                                                                                                                                                                                                                                                                                                                                                                                                                                                                                                                                                                                                                                                                                                                                                                                                                                                                                                                                                                                                                                                                                                                                                                                                                                                                                                                                                                                                                                                                                                                                                                                                                                                                                                          | Streich Equipment Co. Inc.  MainStage Theatrical Supply, Inc.                                                                                                                                                                                                                                                                                                                                                                                                                                                                                                                                                                                                                                                                                                                                                                                         | \$7,800.00 N,<br>\$55,958.25                                                                                                                                                                                                                                                                                                                                                                                                                                                                                                                                                                                                                                                                                                                                                                                                                                                                                                                                                                                                                                                                                                                                                                                                                                                                                                                                                                                                                                                                                                                                                                                                                                                                                                                                                  |                                                                                                                                                                                                                                                                                                                                                                                                                                                                                                                                                                                                                                                                                                                                                                                                                                                                                                                                                                                                                                                                                                                                                                                                                                                                                                                                                                                                                                                                                                                                                                                                                                                                                                                                                                                                                                                                                                                                                                                                                                                                                                                                                                                                                                                                                                                                                                                                                                                                                                                                                                                                                                                                                                                                                                                                                                                                                                         | \$7,800.00 D<br>\$10,000 FI<br>\$55,958.25                                                                                                            | ***                                                                                                                                                                                                                                                                                                                                                                                                                                                                                                                                                                                                                                                                                                                                                                                                                                                                                                                                                                                                                                                                                                                                                                                                                                                                                                                                                                                                                                                                                                                                                                                                                                                                                                                                                                                                                                                                                                                                                                                                                                                                                                                            |
| 40.00 40.00 rision 11 61.23 rision 22 00.00                                                                                                                                                                                                                                                                                                                                                                                                                                                                                                                                                                                                                                                                                                                                                                                                                                                                                                                                                                                                                                                                                                                                                                                                                                                                                                                                                                                                                                                                                                                                                                                                                                                                                                                                                                                                                                                                                                                                                                                                                                                                                    | FOOD SERVICE EQUIPMENT FOOD SERVICE EQUIPMENT EQUIPMENT - THEATRE EQUIPMENT MUSICAL RISERS PLUMBING PLUMBING                                                                                                                                                                                                                                                                                                                                                                                                                                                                                                                                                                                                                                                                                                                                                                                                                                                                                                                                                                                                                                                                                                                                                                                                                                                                                                                                                                                                                                                                                                                                                                                                                                                                                                                                                                                                                                                                                                                                                                                                                   | Streich Equipment Co. Inc.  MainStage Theatrical Supply, Inc.  Hurckman Mechanical Industries, Inc.                                                                                                                                                                                                                                                                                                                                                                                                                                                                                                                                                                                                                                                                                                                                                   | \$7,800.00 N<br>\$55,958.25<br>\$358,048.00                                                                                                                                                                                                                                                                                                                                                                                                                                                                                                                                                                                                                                                                                                                                                                                                                                                                                                                                                                                                                                                                                                                                                                                                                                                                                                                                                                                                                                                                                                                                                                                                                                                                                                                                   | \$3,580.48                                                                                                                                                                                                                                                                                                                                                                                                                                                                                                                                                                                                                                                                                                                                                                                                                                                                                                                                                                                                                                                                                                                                                                                                                                                                                                                                                                                                                                                                                                                                                                                                                                                                                                                                                                                                                                                                                                                                                                                                                                                                                                                                                                                                                                                                                                                                                                                                                                                                                                                                                                                                                                                                                                                                                                                                                                                                                              | \$7,800.00 D                                                                                                                                          | ***                                                                                                                                                                                                                                                                                                                                                                                                                                                                                                                                                                                                                                                                                                                                                                                                                                                                                                                                                                                                                                                                                                                                                                                                                                                                                                                                                                                                                                                                                                                                                                                                                                                                                                                                                                                                                                                                                                                                                                                                                                                                                                                            |
| 40.00 40.00 ision 11 61.23 ision 22 00.00                                                                                                                                                                                                                                                                                                                                                                                                                                                                                                                                                                                                                                                                                                                                                                                                                                                                                                                                                                                                                                                                                                                                                                                                                                                                                                                                                                                                                                                                                                                                                                                                                                                                                                                                                                                                                                                                                                                                                                                                                                                                                      | FOOD SERVICE EQUIPMENT FOOD SERVICE EQUIPMENT  EQUIPMENT - THEATRE EQUIPMENT MUSICAL RISERS  PLUMBING PLUMBING PLUMBING                                                                                                                                                                                                                                                                                                                                                                                                                                                                                                                                                                                                                                                                                                                                                                                                                                                                                                                                                                                                                                                                                                                                                                                                                                                                                                                                                                                                                                                                                                                                                                                                                                                                                                                                                                                                                                                                                                                                                                                                        | Streich Equipment Co. Inc.  MainStage Theatrical Supply, Inc.  Hurckman Mechanical Industries, Inc.  Wisconsin Mechanical Solutions                                                                                                                                                                                                                                                                                                                                                                                                                                                                                                                                                                                                                                                                                                                   | \$7,800.00 N<br>\$55,958.25<br>\$358,048.00<br>\$389,767.00                                                                                                                                                                                                                                                                                                                                                                                                                                                                                                                                                                                                                                                                                                                                                                                                                                                                                                                                                                                                                                                                                                                                                                                                                                                                                                                                                                                                                                                                                                                                                                                                                                                                                                                   | \$3,580.48<br>\$5,611.00                                                                                                                                                                                                                                                                                                                                                                                                                                                                                                                                                                                                                                                                                                                                                                                                                                                                                                                                                                                                                                                                                                                                                                                                                                                                                                                                                                                                                                                                                                                                                                                                                                                                                                                                                                                                                                                                                                                                                                                                                                                                                                                                                                                                                                                                                                                                                                                                                                                                                                                                                                                                                                                                                                                                                                                                                                                                                | \$7,800.00 D<br>\$10,000 FI<br>\$55,958.25                                                                                                            | ***                                                                                                                                                                                                                                                                                                                                                                                                                                                                                                                                                                                                                                                                                                                                                                                                                                                                                                                                                                                                                                                                                                                                                                                                                                                                                                                                                                                                                                                                                                                                                                                                                                                                                                                                                                                                                                                                                                                                                                                                                                                                                                                            |
| 40.00<br>40.00<br>rision 11<br>61.23                                                                                                                                                                                                                                                                                                                                                                                                                                                                                                                                                                                                                                                                                                                                                                                                                                                                                                                                                                                                                                                                                                                                                                                                                                                                                                                                                                                                                                                                                                                                                                                                                                                                                                                                                                                                                                                                                                                                                                                                                                                                                           | FOOD SERVICE EQUIPMENT FOOD SERVICE EQUIPMENT EQUIPMENT - THEATRE EQUIPMENT MUSICAL RISERS PLUMBING PLUMBING                                                                                                                                                                                                                                                                                                                                                                                                                                                                                                                                                                                                                                                                                                                                                                                                                                                                                                                                                                                                                                                                                                                                                                                                                                                                                                                                                                                                                                                                                                                                                                                                                                                                                                                                                                                                                                                                                                                                                                                                                   | Streich Equipment Co. Inc.  MainStage Theatrical Supply, Inc.  Hurckman Mechanical Industries, Inc.                                                                                                                                                                                                                                                                                                                                                                                                                                                                                                                                                                                                                                                                                                                                                   | \$7,800.00 N<br>\$55,958.25<br>\$358,048.00                                                                                                                                                                                                                                                                                                                                                                                                                                                                                                                                                                                                                                                                                                                                                                                                                                                                                                                                                                                                                                                                                                                                                                                                                                                                                                                                                                                                                                                                                                                                                                                                                                                                                                                                   | \$3,580.48                                                                                                                                                                                                                                                                                                                                                                                                                                                                                                                                                                                                                                                                                                                                                                                                                                                                                                                                                                                                                                                                                                                                                                                                                                                                                                                                                                                                                                                                                                                                                                                                                                                                                                                                                                                                                                                                                                                                                                                                                                                                                                                                                                                                                                                                                                                                                                                                                                                                                                                                                                                                                                                                                                                                                                                                                                                                                              | \$7,800.00 D<br>\$10,000 FI<br>\$55,958.25                                                                                                            | ***                                                                                                                                                                                                                                                                                                                                                                                                                                                                                                                                                                                                                                                                                                                                                                                                                                                                                                                                                                                                                                                                                                                                                                                                                                                                                                                                                                                                                                                                                                                                                                                                                                                                                                                                                                                                                                                                                                                                                                                                                                                                                                                            |
| 40.00 40.00 ision 11 61.23 vision 22 00.00 00.00                                                                                                                                                                                                                                                                                                                                                                                                                                                                                                                                                                                                                                                                                                                                                                                                                                                                                                                                                                                                                                                                                                                                                                                                                                                                                                                                                                                                                                                                                                                                                                                                                                                                                                                                                                                                                                                                                                                                                                                                                                                                               | FOOD SERVICE EQUIPMENT FOOD SERVICE EQUIPMENT  EQUIPMENT - THEATRE EQUIPMENT MUSICAL RISERS  PLUMBING PLUMBING PLUMBING PLUMBING PLUMBING                                                                                                                                                                                                                                                                                                                                                                                                                                                                                                                                                                                                                                                                                                                                                                                                                                                                                                                                                                                                                                                                                                                                                                                                                                                                                                                                                                                                                                                                                                                                                                                                                                                                                                                                                                                                                                                                                                                                                                                      | Streich Equipment Co. Inc.  MainStage Theatrical Supply, Inc.  Hurckman Mechanical Industries, Inc.  Wisconsin Mechanical Solutions  J.F. Ahern Co.                                                                                                                                                                                                                                                                                                                                                                                                                                                                                                                                                                                                                                                                                                   | \$7,800.00 N<br>\$55,958.25<br>\$358,048.00<br>\$389,767.00<br>\$397,100.00                                                                                                                                                                                                                                                                                                                                                                                                                                                                                                                                                                                                                                                                                                                                                                                                                                                                                                                                                                                                                                                                                                                                                                                                                                                                                                                                                                                                                                                                                                                                                                                                                                                                                                   | \$3,580.48<br>\$5,611.00<br>\$2,594.00                                                                                                                                                                                                                                                                                                                                                                                                                                                                                                                                                                                                                                                                                                                                                                                                                                                                                                                                                                                                                                                                                                                                                                                                                                                                                                                                                                                                                                                                                                                                                                                                                                                                                                                                                                                                                                                                                                                                                                                                                                                                                                                                                                                                                                                                                                                                                                                                                                                                                                                                                                                                                                                                                                                                                                                                                                                                  | \$7,800.00 D<br>\$10,000 FI<br>\$55,958.25                                                                                                            | ***                                                                                                                                                                                                                                                                                                                                                                                                                                                                                                                                                                                                                                                                                                                                                                                                                                                                                                                                                                                                                                                                                                                                                                                                                                                                                                                                                                                                                                                                                                                                                                                                                                                                                                                                                                                                                                                                                                                                                                                                                                                                                                                            |
| 40.00                                                                                                                                                                                                                                                                                                                                                                                                                                                                                                                                                                                                                                                                                                                                                                                                                                                                                                                                                                                                                                                                                                                                                                                                                                                                                                                                                                                                                                                                                                                                                                                                                                                                                                                                                                                                                                                                                                                                                                                                                                                                                                                          | FOOD SERVICE EQUIPMENT FOOD SERVICE EQUIPMENT  EQUIPMENT - THEATRE EQUIPMENT  MUSICAL RISERS  PLUMBING PLUMBING PLUMBING PLUMBING PLUMBING PLUMBING PLUMBING PLUMBING                                                                                                                                                                                                                                                                                                                                                                                                                                                                                                                                                                                                                                                                                                                                                                                                                                                                                                                                                                                                                                                                                                                                                                                                                                                                                                                                                                                                                                                                                                                                                                                                                                                                                                                                                                                                                                                                                                                                                          | Streich Equipment Co. Inc.  MainStage Theatrical Supply, Inc.  Hurckman Mechanical Industries, Inc.  Wisconsin Mechanical Solutions  J.F. Ahern Co. Johnson & Jonet Mechanical Contractors Inc.                                                                                                                                                                                                                                                                                                                                                                                                                                                                                                                                                                                                                                                       | \$7,800.00 N<br>\$55,958.25<br>\$358,048.00<br>\$389,767.00<br>\$397,100.00<br>\$425,900.00                                                                                                                                                                                                                                                                                                                                                                                                                                                                                                                                                                                                                                                                                                                                                                                                                                                                                                                                                                                                                                                                                                                                                                                                                                                                                                                                                                                                                                                                                                                                                                                                                                                                                   | \$3,580.48<br>\$5,611.00<br>\$2,594.00<br>\$21,540.00                                                                                                                                                                                                                                                                                                                                                                                                                                                                                                                                                                                                                                                                                                                                                                                                                                                                                                                                                                                                                                                                                                                                                                                                                                                                                                                                                                                                                                                                                                                                                                                                                                                                                                                                                                                                                                                                                                                                                                                                                                                                                                                                                                                                                                                                                                                                                                                                                                                                                                                                                                                                                                                                                                                                                                                                                                                   | \$7,800.00 D<br>\$10,000 FI<br>\$55,958.25                                                                                                            | ***                                                                                                                                                                                                                                                                                                                                                                                                                                                                                                                                                                                                                                                                                                                                                                                                                                                                                                                                                                                                                                                                                                                                                                                                                                                                                                                                                                                                                                                                                                                                                                                                                                                                                                                                                                                                                                                                                                                                                                                                                                                                                                                            |
| 40.00 40.00 ision 11 61.23 ision 22 00.00 00.00 00.00 00.00 00.00                                                                                                                                                                                                                                                                                                                                                                                                                                                                                                                                                                                                                                                                                                                                                                                                                                                                                                                                                                                                                                                                                                                                                                                                                                                                                                                                                                                                                                                                                                                                                                                                                                                                                                                                                                                                                                                                                                                                                                                                                                                              | FOOD SERVICE EQUIPMENT FOOD SERVICE EQUIPMENT  EQUIPMENT - THEATRE EQUIPMENT  MUSICAL RISERS  PLUMBING                                                                                                                                                                                                                                                                                                                                                                                                                                                                                                                                                                                                                                                                                                                                                                                                                                                                                                                                                                                                                                                                                                                                                                                                                                                                                                                                                                                                                                                                                                                                                                                                                                                                                                                                                                                                                                                                                                             | Streich Equipment Co. Inc.  MainStage Theatrical Supply, Inc.  Hurckman Mechanical Industries, Inc.  Wisconsin Mechanical Solutions  J.F. Ahern Co. Johnson & Jonet Mechanical Contractors Inc. Jim's Plumbing                                                                                                                                                                                                                                                                                                                                                                                                                                                                                                                                                                                                                                        | \$7,800.00 N<br>\$55,958.25<br>\$358,048.00<br>\$389,767.00<br>\$397,100.00<br>\$425,900.00<br>\$429,495.00                                                                                                                                                                                                                                                                                                                                                                                                                                                                                                                                                                                                                                                                                                                                                                                                                                                                                                                                                                                                                                                                                                                                                                                                                                                                                                                                                                                                                                                                                                                                                                                                                                                                   | \$3,580.48<br>\$5,611.00<br>\$2,594.00<br>\$21,540.00<br>\$12,900.00                                                                                                                                                                                                                                                                                                                                                                                                                                                                                                                                                                                                                                                                                                                                                                                                                                                                                                                                                                                                                                                                                                                                                                                                                                                                                                                                                                                                                                                                                                                                                                                                                                                                                                                                                                                                                                                                                                                                                                                                                                                                                                                                                                                                                                                                                                                                                                                                                                                                                                                                                                                                                                                                                                                                                                                                                                    | \$7,800.00 D<br>\$10,000 FI<br>\$55,958.25<br>\$361,628.48                                                                                            | RAMING/RIGGING ALLOWANCE                                                                                                                                                                                                                                                                                                                                                                                                                                                                                                                                                                                                                                                                                                                                                                                                                                                                                                                                                                                                                                                                                                                                                                                                                                                                                                                                                                                                                                                                                                                                                                                                                                                                                                                                                                                                                                                                                                                                                                                                                                                                                                       |
| 40.00 40.00 ision 11 61.23 ision 22 00.00 00.00 00.00 00.00 00.00                                                                                                                                                                                                                                                                                                                                                                                                                                                                                                                                                                                                                                                                                                                                                                                                                                                                                                                                                                                                                                                                                                                                                                                                                                                                                                                                                                                                                                                                                                                                                                                                                                                                                                                                                                                                                                                                                                                                                                                                                                                              | FOOD SERVICE EQUIPMENT FOOD SERVICE EQUIPMENT  EQUIPMENT - THEATRE EQUIPMENT MUSICAL RISERS  PLUMBING                                                                                                                                                                                                                                                                                                                                                                                                                                                                                                                                                                                                                                                                                                                                                                                                                                                                                                                                                                                                                                                                                                                                                                                                                                                                                                                                                                                                                                                                                                                                                                                                                                                                                                                                                                                                                                                                                                     | Streich Equipment Co. Inc.  MainStage Theatrical Supply, Inc.  Hurckman Mechanical Industries, Inc.  Wisconsin Mechanical Solutions  J.F. Ahern Co.  Johnson & Jonet Mechanical Contractors Inc.  Jim's Plumbing  August Winter & Sons, Inc.                                                                                                                                                                                                                                                                                                                                                                                                                                                                                                                                                                                                          | \$7,800.00 N<br>\$55,958.25<br>\$358,048.00<br>\$389,767.00<br>\$397,100.00<br>\$425,900.00<br>\$425,900.00<br>\$544,225.00                                                                                                                                                                                                                                                                                                                                                                                                                                                                                                                                                                                                                                                                                                                                                                                                                                                                                                                                                                                                                                                                                                                                                                                                                                                                                                                                                                                                                                                                                                                                                                                                                                                   | \$3,580.48<br>\$5,611.00<br>\$2,594.00<br>\$21,540.00<br>\$12,900.00<br>\$0.01                                                                                                                                                                                                                                                                                                                                                                                                                                                                                                                                                                                                                                                                                                                                                                                                                                                                                                                                                                                                                                                                                                                                                                                                                                                                                                                                                                                                                                                                                                                                                                                                                                                                                                                                                                                                                                                                                                                                                                                                                                                                                                                                                                                                                                                                                                                                                                                                                                                                                                                                                                                                                                                                                                                                                                                                                          | \$7,800.00 D \$10,000 FI \$55,958.25 \$361,628.48                                                                                                     | ***                                                                                                                                                                                                                                                                                                                                                                                                                                                                                                                                                                                                                                                                                                                                                                                                                                                                                                                                                                                                                                                                                                                                                                                                                                                                                                                                                                                                                                                                                                                                                                                                                                                                                                                                                                                                                                                                                                                                                                                                                                                                                                                            |
| 40.00                                                                                                                                                                                                                                                                                                                                                                                                                                                                                                                                                                                                                                                                                                                                                                                                                                                                                                                                                                                                                                                                                                                                                                                                                                                                                                                                                                                                                                                                                                                                                                                                                                                                                                                                                                                                                                                                                                                                                                                                                                                                                                                          | FOOD SERVICE EQUIPMENT FOOD SERVICE EQUIPMENT  EQUIPMENT - THEATRE EQUIPMENT  MUSICAL RISERS  PLUMBING HVAC                                                                                                                                                                                                                                                                                                                                                                                                                                                                                                                                                                                                                                                                                                                                                                                                                                                                                                                                                                                                                                                                                                                                                                                                                                                                                                                                                                                                                                                                                                                                                                                                                                                                                                                                                                                                                                                           | MainStage Theatrical Supply, Inc.  MainStage Theatrical Supply, Inc.  Hurckman Mechanical Industries, Inc.  Wisconsin Mechanical Solutions  J.F. Ahern Co.  Johnson & Jonet Mechanical Contractors Inc.  Jim's Plumbing  August Winter & Sons, Inc.  B & P Mechanical, Inc.                                                                                                                                                                                                                                                                                                                                                                                                                                                                                                                                                                           | \$7,800.00 N<br>\$55,958.25<br>\$358,048.00<br>\$389,767.00<br>\$397,100.00<br>\$425,900.00<br>\$429,495.00<br>\$544,225.00                                                                                                                                                                                                                                                                                                                                                                                                                                                                                                                                                                                                                                                                                                                                                                                                                                                                                                                                                                                                                                                                                                                                                                                                                                                                                                                                                                                                                                                                                                                                                                                                                                                   | \$3,580.48<br>\$5,611.00<br>\$2,594.00<br>\$21,540.00<br>\$12,900.00<br>\$0.01                                                                                                                                                                                                                                                                                                                                                                                                                                                                                                                                                                                                                                                                                                                                                                                                                                                                                                                                                                                                                                                                                                                                                                                                                                                                                                                                                                                                                                                                                                                                                                                                                                                                                                                                                                                                                                                                                                                                                                                                                                                                                                                                                                                                                                                                                                                                                                                                                                                                                                                                                                                                                                                                                                                                                                                                                          | \$7,800.00 D<br>\$10,000 FI<br>\$55,958.25<br>\$361,628.48                                                                                            | RAMING/RIGGING ALLOWANCE                                                                                                                                                                                                                                                                                                                                                                                                                                                                                                                                                                                                                                                                                                                                                                                                                                                                                                                                                                                                                                                                                                                                                                                                                                                                                                                                                                                                                                                                                                                                                                                                                                                                                                                                                                                                                                                                                                                                                                                                                                                                                                       |
| 40.00 40.00 40.00  40.00  40.00  40.00  40.00  40.00  40.00  40.00  40.00  40.00  40.00  40.00  40.00  40.00  40.00  40.00  40.00  40.00  40.00                                                                                                                                                                                                                                                                                                                                                                                                                                                                                                                                                                                                                                                                                                                                                                                                                                                                                                                                                                                                                                                                                                                                                                                                                                                                                                                                                                                                                                                                                                                                                                                                                                                                                                                                                                                                                                                                                                                                                                                | FOOD SERVICE EQUIPMENT FOOD SERVICE EQUIPMENT  EQUIPMENT - THEATRE EQUIPMENT MUSICAL RISERS  PLUMBING                                                                                                                                                                                                                                                                                                                                                                                                                                                                                                                                                                                                                                                                                                                                                                                                                                                                                                                                                                                                                                                                                                                                                                                                                                                                                                                                                                                                                                                                                                                                                                                                                                                                                                                                                                                                                                                                                                     | Streich Equipment Co. Inc.  MainStage Theatrical Supply, Inc.  Hurckman Mechanical Industries, Inc.  Wisconsin Mechanical Solutions  J.F. Ahern Co.  Johnson & Jonet Mechanical Contractors Inc.  Jim's Plumbing  August Winter & Sons, Inc.                                                                                                                                                                                                                                                                                                                                                                                                                                                                                                                                                                                                          | \$7,800.00 N<br>\$55,958.25<br>\$358,048.00<br>\$389,767.00<br>\$397,100.00<br>\$425,900.00<br>\$425,900.00<br>\$544,225.00                                                                                                                                                                                                                                                                                                                                                                                                                                                                                                                                                                                                                                                                                                                                                                                                                                                                                                                                                                                                                                                                                                                                                                                                                                                                                                                                                                                                                                                                                                                                                                                                                                                   | \$3,580.48<br>\$5,611.00<br>\$2,594.00<br>\$21,540.00<br>\$12,900.00<br>\$0.01                                                                                                                                                                                                                                                                                                                                                                                                                                                                                                                                                                                                                                                                                                                                                                                                                                                                                                                                                                                                                                                                                                                                                                                                                                                                                                                                                                                                                                                                                                                                                                                                                                                                                                                                                                                                                                                                                                                                                                                                                                                                                                                                                                                                                                                                                                                                                                                                                                                                                                                                                                                                                                                                                                                                                                                                                          | \$7,800.00 D \$10,000 FI \$55,958.25 \$361,628.48                                                                                                     | RAMING/RIGGING ALLOWANCE                                                                                                                                                                                                                                                                                                                                                                                                                                                                                                                                                                                                                                                                                                                                                                                                                                                                                                                                                                                                                                                                                                                                                                                                                                                                                                                                                                                                                                                                                                                                                                                                                                                                                                                                                                                                                                                                                                                                                                                                                                                                                                       |
| 40.00                                                                                                                                                                                                                                                                                                                                                                                                                                                                                                                                                                                                                                                                                                                                                                                                                                                                                                                                                                                                                                                                                                                                                                                                                                                                                                                                                                                                                                                                                                                                                                                                                                                                                                                                                                                                                                                                                                                                                                                                                                                                                                                          | FOOD SERVICE EQUIPMENT FOOD SERVICE EQUIPMENT  EQUIPMENT - THEATRE EQUIPMENT  MUSICAL RISERS  PLUMBING HVAC HVAC                                                                                                                                                                                                                                                                                                                                                                                                                                                                                                                                                                                                                                                                                                                                                                                                                                                                                                                                                                                                                                                                                                                                                                                                                                                                                                                                                                                                                                                                                                                                                                                                                                                                                                                                                                                                                                                                                                                     | Streich Equipment Co. Inc.  MainStage Theatrical Supply, Inc.  Hurckman Mechanical Industries, Inc.  Wisconsin Mechanical Solutions  J.F. Ahern Co.  Johnson & Jonet Mechanical Contractors Inc.  Jim's Plumbing  August Winter & Sons, Inc.  Baumgart Mechanical Inc.  Baumgart Mechanical Inc.                                                                                                                                                                                                                                                                                                                                                                                                                                                                                                                                                      | \$7,800.00 N  \$55,958.25  \$358,048.00 \$389,767.00 \$397,100.00 \$425,900.00 \$429,495.00 \$544,225.00  \$1,036,750.00 \$1,036,750.00                                                                                                                                                                                                                                                                                                                                                                                                                                                                                                                                                                                                                                                                                                                                                                                                                                                                                                                                                                                                                                                                                                                                                                                                                                                                                                                                                                                                                                                                                                                                                                                                                                       | \$3,580.48<br>\$5,611.00<br>\$2,594.00<br>\$21,540.00<br>\$12,900.00<br>\$0.01<br>\$10,250.00<br>\$20,735.00                                                                                                                                                                                                                                                                                                                                                                                                                                                                                                                                                                                                                                                                                                                                                                                                                                                                                                                                                                                                                                                                                                                                                                                                                                                                                                                                                                                                                                                                                                                                                                                                                                                                                                                                                                                                                                                                                                                                                                                                                                                                                                                                                                                                                                                                                                                                                                                                                                                                                                                                                                                                                                                                                                                                                                                            | \$7,800.00 D \$10,000 FI \$55,958.25 \$361,628.48                                                                                                     | RAMING/RIGGING ALLOWANCE                                                                                                                                                                                                                                                                                                                                                                                                                                                                                                                                                                                                                                                                                                                                                                                                                                                                                                                                                                                                                                                                                                                                                                                                                                                                                                                                                                                                                                                                                                                                                                                                                                                                                                                                                                                                                                                                                                                                                                                                                                                                                                       |
| 40.00 40.00 40.00 40.00 40.00 40.00 40.00 40.00 40.00 40.00 40.00 40.00 40.00 40.00 40.00 40.00 40.00 40.00 40.00 40.00 40.00 40.00 40.00 40.00 40.00 40.00 40.00 40.00 40.00 40.00 40.00                                                                                                                                                                                                                                                                                                                                                                                                                                                                                                                                                                                                                                                                                                                                                                                                                                                                                                                                                                                                                                                                                                                                                                                                                                                                                                                                                                                                                                                                                                                                                                                                                                                                                                                                                                                                                                                                                                                                      | FOOD SERVICE EQUIPMENT FOOD SERVICE EQUIPMENT  EQUIPMENT - THEATRE EQUIPMENT  MUSICAL RISERS  PLUMBING PLUMBING PLUMBING PLUMBING PLUMBING PLUMBING PLUMBING PLUMBING PLUMBING HVAC HVAC HVAC HVAC HVAC HVAC HVAC                                                                                                                                                                                                                                                                                                                                                                                                                                                                                                                                                                                                                                                                                                                                                                                                                                                                                                                                                                                                                                                                                                                                                                                                                                                                                                                                                                                                                                                                                                                                                                                                                                                                                                                                                                                                                                                                                                              | Streich Equipment Co. Inc.  MainStage Theatrical Supply, Inc.  Hurckman Mechanical Industries, Inc.  Wisconsin Mechanical Solutions  J.F. Ahern Co. Johnson & Jonet Mechanical Contractors Inc. Jim's Plumbing August Winter & Sons, Inc.  B& P Mechanical, Inc. Baumgart Mechanical Inc. Best Mechanical Solutions Hurckman Mechanical Industries, Inc.                                                                                                                                                                                                                                                                                                                                                                                                                                                                                              | \$7,800.00 N \$55,958.25  \$358,048.00 \$389,767.00 \$397,100.00 \$425,900.00 \$425,900.00 \$429,495.00 \$51,036,750.00 \$1,036,750.00 \$1,072,846.00 \$1,095,000.00 \$1,01,906.00                                                                                                                                                                                                                                                                                                                                                                                                                                                                                                                                                                                                                                                                                                                                                                                                                                                                                                                                                                                                                                                                                                                                                                                                                                                                                                                                                                                                                                                                                                                                                                                            | \$3,580.48<br>\$5,611.00<br>\$2,594.00<br>\$21,540.00<br>\$12,900.00<br>\$0.01<br>\$10,250.00<br>\$10,728.46<br>\$12,500.00<br>\$11,019.06                                                                                                                                                                                                                                                                                                                                                                                                                                                                                                                                                                                                                                                                                                                                                                                                                                                                                                                                                                                                                                                                                                                                                                                                                                                                                                                                                                                                                                                                                                                                                                                                                                                                                                                                                                                                                                                                                                                                                                                                                                                                                                                                                                                                                                                                                                                                                                                                                                                                                                                                                                                                                                                                                                                                                              | \$7,800.00 D \$10,000 FI \$55,958.25 \$361,628.48                                                                                                     | RAMING/RIGGING ALLOWANCE                                                                                                                                                                                                                                                                                                                                                                                                                                                                                                                                                                                                                                                                                                                                                                                                                                                                                                                                                                                                                                                                                                                                                                                                                                                                                                                                                                                                                                                                                                                                                                                                                                                                                                                                                                                                                                                                                                                                                                                                                                                                                                       |
| 40.00  40.00  40.00  40.00  40.00  40.00  40.00  40.00  40.00  40.00  40.00  40.00  40.00  40.00  40.00  40.00  40.00  40.00  40.00  40.00  40.00  40.00  40.00  40.00  40.00  40.00  40.00  40.00  40.00  40.00  40.00  40.00  40.00  40.00  40.00  40.00  40.00  40.00  40.00  40.00  40.00  40.00  40.00                                                                                                                                                                                                                                                                                                                                                                                                                                                                                                                                                                                                                                                                                                                                                                                                                                                                                                                                                                                                                                                                                                                                                                                                                                                                                                                                                                                                                                                                                                                                                                                                                                                                                                                                                                                                                    | FOOD SERVICE EQUIPMENT FOOD SERVICE EQUIPMENT  EQUIPMENT - THEATRE EQUIPMENT  MUSICAL RISERS  PLUMBING PLUMBING PLUMBING PLUMBING PLUMBING PLUMBING PLUMBING PLUMBING PLUMBING HVAC HVAC HVAC HVAC HVAC HVAC HVAC HVAC                                                                                                                                                                                                                                                                                                                                                                                                                                                                                                                                                                                                                                                                                                                                                                                                                                                                                                                                                                                                                                                                                                                                                                                                                                                                                                                                                                                                                                                                                                                                                                                                                                                                                                                                                                                                                                                                                                         | Streich Equipment Co. Inc.  MainStage Theatrical Supply, Inc.  Hurckman Mechanical Industries, Inc.  Wisconsin Mechanical Solutions J.F. Ahern Co. Johnson & Jonet Mechanical Contractors Inc. Jim's Plumbing August Winter & Sons, Inc.  B & P. Mechanical, Inc. Baumgart Mechanical Inc. Best Mechanical Solutions Hurckman Mechanical Industries, Inc. Rohde Brothers, Inc.                                                                                                                                                                                                                                                                                                                                                                                                                                                                        | \$7,800.00 N  \$55,958.25  \$358,048.00 \$389,767.00 \$397,100.00 \$425,900.00 \$425,900.00 \$544,225.00  \$1,025,000.00 \$1,036,750.00 \$1,072,846.00 \$1,072,846.00 \$1,072,000.00 \$1,101,906.00 \$1,121,531.00                                                                                                                                                                                                                                                                                                                                                                                                                                                                                                                                                                                                                                                                                                                                                                                                                                                                                                                                                                                                                                                                                                                                                                                                                                                                                                                                                                                                                                                                                                                                                            | \$3,580.48<br>\$5,611.00<br>\$2,594.00<br>\$21,540.00<br>\$12,900.00<br>\$0.01<br>\$10,728.46<br>\$12,500.00<br>\$11,019.06<br>0.9%                                                                                                                                                                                                                                                                                                                                                                                                                                                                                                                                                                                                                                                                                                                                                                                                                                                                                                                                                                                                                                                                                                                                                                                                                                                                                                                                                                                                                                                                                                                                                                                                                                                                                                                                                                                                                                                                                                                                                                                                                                                                                                                                                                                                                                                                                                                                                                                                                                                                                                                                                                                                                                                                                                                                                                     | \$7,800.00 D \$10,000 FI \$55,958.25 \$361,628.48                                                                                                     | RAMING/RIGGING ALLOWANCE                                                                                                                                                                                                                                                                                                                                                                                                                                                                                                                                                                                                                                                                                                                                                                                                                                                                                                                                                                                                                                                                                                                                                                                                                                                                                                                                                                                                                                                                                                                                                                                                                                                                                                                                                                                                                                                                                                                                                                                                                                                                                                       |
| 40.00  40.00  40.00  40.00  40.00  40.00  40.00  40.00  40.00  40.00  40.00  40.00  40.00  40.00  40.00  40.00  40.00  40.00  40.00  40.00  40.00  40.00  40.00  40.00  40.00  40.00  40.00  40.00  40.00  40.00  40.00  40.00  40.00  40.00  40.00  40.00  40.00  40.00  40.00  40.00  40.00  40.00                                                                                                                                                                                                                                                                                                                                                                                                                                                                                                                                                                                                                                                                                                                                                                                                                                                                                                                                                                                                                                                                                                                                                                                                                                                                                                                                                                                                                                                                                                                                                                                                                                                                                                                                                                                                                           | FOOD SERVICE EQUIPMENT FOOD SERVICE EQUIPMENT  EQUIPMENT - THEATRE EQUIPMENT  MUSICAL RISERS  PLUMBING HVAC HVAC HVAC HVAC HVAC HVAC HVAC HVAC                                                                                                                                                                                                                                                                                                                                                                                                                                                                                                                                                                                                                                                                                                                                                                                                                                                                                                                                                                                                                                                                                                                                                                                                                                                                                                                                                                                                                                                                                                                                                                                                                                                                                                                                                                                                                                                                                                | Streich Equipment Co. Inc.  MainStage Theatrical Supply, Inc.  Hurckman Mechanical Industries, Inc.  Wisconsin Mechanical Solutions  J.F. Ahern Co.  Johnson & Jonet Mechanical Contractors Inc.  Jim's Plumbing  August Winter & Sons, Inc.  B & P Mechanical, Inc.  Baumgart Mechanical Inc.  Best Mechanical Services, LLC  Wisconsin Mechanical Solutions  Hurckman Mechanical Industries, Inc.  Rohde Brothers, Inc.  J.F. Ahern Co.                                                                                                                                                                                                                                                                                                                                                                                                             | \$7,800.00 N  \$55,958.25  \$358,048.00  \$389,767.00  \$397,100.00  \$425,900.00  \$425,900.00  \$429,495.00  \$544,225.00  \$1,036,750.00  \$1,072,846.00  \$1,072,846.00  \$1,01,906.00  \$1,111,531.00  \$1,136,000.00                                                                                                                                                                                                                                                                                                                                                                                                                                                                                                                                                                                                                                                                                                                                                                                                                                                                                                                                                                                                                                                                                                                                                                                                                                                                                                                                                                                                                                                                                                                                                    | \$3,580.48<br>\$5,611.00<br>\$2,594.00<br>\$21,540.00<br>\$12,900.00<br>\$0.01<br>\$10,250.00<br>\$10,728.46<br>\$11,019.06<br>0.9%<br>\$6,745.00                                                                                                                                                                                                                                                                                                                                                                                                                                                                                                                                                                                                                                                                                                                                                                                                                                                                                                                                                                                                                                                                                                                                                                                                                                                                                                                                                                                                                                                                                                                                                                                                                                                                                                                                                                                                                                                                                                                                                                                                                                                                                                                                                                                                                                                                                                                                                                                                                                                                                                                                                                                                                                                                                                                                                       | \$7,800.00 D \$10,000 FI \$55,958.25 \$361,628.48                                                                                                     | RAMING/RIGGING ALLOWANCE                                                                                                                                                                                                                                                                                                                                                                                                                                                                                                                                                                                                                                                                                                                                                                                                                                                                                                                                                                                                                                                                                                                                                                                                                                                                                                                                                                                                                                                                                                                                                                                                                                                                                                                                                                                                                                                                                                                                                                                                                                                                                                       |
| 40.00 40.00 40.00 40.00 40.00 40.00 40.00 40.00 40.00 40.00 40.00 40.00 40.00 40.00 40.00 40.00 40.00 40.00 40.00 40.00 40.00 40.00 40.00 40.00 40.00 40.00 40.00 40.00 40.00 40.00 40.00 40.00 40.00 40.00 40.00 40.00 40.00 40.00 40.00 40.00 40.00 40.00 40.00 40.00 40.00 40.00 40.00 40.00 40.00 40.00 40.00 40.00 40.00 40.00 40.00 40.00 40.00 40.00 40.00 40.00 40.00 40.00 40.00 40.00 40.00 40.00 40.00 40.00 40.00 40.00 40.00 40.00 40.00 40.00 40.00 40.00 40.00 40.00 40.00 40.00 40.00 40.00 40.00 40.00 40.00 40.00 40.00 40.00 40.00 40.00 40.00 40.00 40.00 40.00 40.00 40.00 40.00 40.00 40.00 40.00 40.00 40.00 40.00 40.00 40.00 40.00 40.00 40.00 40.00 40.00 40.00 40.00 40.00 40.00 40.00 40.00 40.00 40.00 40.00 40.00 40.00 40.00 40.00 40.00 40.00 40.00 40.00 40.00 40.00 40.00 40.00 40.00 40.00 40.00 40.00 40.00 40.00 40.00 40.00 40.00 40.00 40.00 40.00 40.00 40.00 40.00 40.00 40.00 40.00 40.00 40.00 40.00 40.00 40.00 40.00 40.00 40.00 40.00 40.00 40.00 40.00 40.00 40.00 40.00 40.00 40.00 40.00 40.00 40.00 40.00 40.00 40.00 40.00 40.00 40.00 40.00 40.00 40.00 40.00 40.00 40.00 40.00 40.00 40.00 40.00 40.00 40.00 40.00 40.00 40.00 40.00 40.00 40.00 40.00 40.00 40.00 40.00 40.00 40.00 40.00 40.00 40.00 40.00 40.00 40.00 40.00 40.00 40.00 40.00 40.00 40.00 40.00 40.00 40.00 40.00 40.00 40.00 40.00 40.00 40.00 40.00 40.00 40.00 40.00 40.00 40.00 40.00 40.                                                                                                                                                                                                                                                                                                                                                                                                                                                                                                                                                                                                                                                                                                          | FOOD SERVICE EQUIPMENT FOOD SERVICE EQUIPMENT  EQUIPMENT - THEATRE EQUIPMENT  MUSICAL RISERS  PLUMBING PLUMBING PLUMBING PLUMBING PLUMBING PLUMBING PLUMBING PLUMBING PLUMBING HVAC HVAC HVAC HVAC HVAC HVAC HVAC HVAC                                                                                                                                                                                                                                                                                                                                                                                                                                                                                                                                                                                                                                                                                                                                                                                                                                                                                                                                                                                                                                                                                                                                                                                                                                                                                                                                                                                                                                                                                                                                                                                                                                                                                                                                                                                                                                                                                                         | Streich Equipment Co. Inc.  MainStage Theatrical Supply, Inc.  Hurckman Mechanical Industries, Inc.  Wisconsin Mechanical Solutions  J.F. Ahern Co. Johnson & Jonet Mechanical Contractors Inc. Jim's Plumbing August Winter & Sons, Inc.  Baumgart Mechanical, Inc. Baumgart Mechanical Inc. Best Mechanical Solutions Hurckman Mechanical Industries, Inc. Rohde Brothers, Inc. J.F. Ahern Co. Amal Inc.                                                                                                                                                                                                                                                                                                                                                                                                                                            | \$7,800.00 N  \$55,958.25  \$358,048.00 \$389,767.00 \$397,100.00 \$425,900.00 \$425,900.00 \$544,225.00  \$1,036,750.00 \$1,036,750.00 \$1,072,846.00 \$1,095,000.00 \$1,112,531.00 \$1,113,966.00 \$1,136,000.00 \$1,136,000.00 \$1,136,000.00 \$1,136,000.00                                                                                                                                                                                                                                                                                                                                                                                                                                                                                                                                                                                                                                                                                                                                                                                                                                                                                                                                                                                                                                                                                                                                                                                                                                                                                                                                                                                                                                                                                                               | \$3,580.48<br>\$5,611.00<br>\$2,594.00<br>\$21,540.00<br>\$12,900.00<br>\$0.01<br>\$10,725.00<br>\$10,728.46<br>\$12,500.00<br>\$11,019.06<br>0.9%<br>\$6,745.00<br>\$10,936.00                                                                                                                                                                                                                                                                                                                                                                                                                                                                                                                                                                                                                                                                                                                                                                                                                                                                                                                                                                                                                                                                                                                                                                                                                                                                                                                                                                                                                                                                                                                                                                                                                                                                                                                                                                                                                                                                                                                                                                                                                                                                                                                                                                                                                                                                                                                                                                                                                                                                                                                                                                                                                                                                                                                         | \$7,800.00 D \$10,000 FI \$55,958.25 \$361,628.48                                                                                                     | RAMING/RIGGING ALLOWANCE                                                                                                                                                                                                                                                                                                                                                                                                                                                                                                                                                                                                                                                                                                                                                                                                                                                                                                                                                                                                                                                                                                                                                                                                                                                                                                                                                                                                                                                                                                                                                                                                                                                                                                                                                                                                                                                                                                                                                                                                                                                                                                       |
| 40.00  40.00  40.00  40.00  40.00  40.00  40.00  40.00  40.00  40.00  40.00  40.00  40.00  40.00  40.00  40.00  40.00  40.00  40.00  40.00  40.00  40.00  40.00  40.00  40.00  40.00  40.00  40.00  40.00  40.00  40.00  40.00  40.00  40.00  40.00  40.00  40.00  40.00  40.00  40.00  40.00                                                                                                                                                                                                                                                                                                                                                                                                                                                                                                                                                                                                                                                                                                                                                                                                                                                                                                                                                                                                                                                                                                                                                                                                                                                                                                                                                                                                                                                                                                                                                                                                                                                                                                                                                                                                                                  | FOOD SERVICE EQUIPMENT FOOD SERVICE EQUIPMENT  EQUIPMENT - THEATRE EQUIPMENT  MUSICAL RISERS  PLUMBING HVAC HVAC HVAC HVAC HVAC HVAC HVAC HVAC                                                                                                                                                                                                                                                                                                                                                                                                                                                                                                                                                                                                                                                                                                                                                                                                                                                                                                                                                                                                                                                                                                                                                                                                                                                                                                                                                                                                                                                                                                                                                                                                                                                                                                                                                                                                                                                                              | Streich Equipment Co. Inc.  MainStage Theatrical Supply, Inc.  Hurckman Mechanical Industries, Inc.  Wisconsin Mechanical Solutions J.F. Ahern Co. Johnson & Jonet Mechanical Contractors Inc. Jim's Plumbing August Winter & Sons, Inc.  B& P Mechanical, Inc. Baumgart Mechanical Inc. Best Mechanical Services, LLC Wisconsin Mechanical Solutions Hurckman Mechanical Industries, Inc. Rohde Brothers, Inc. J.F. Ahern Co. Ama Inc. Johnson & Jonet Mechanical Contractors Inc.                                                                                                                                                                                                                                                                                                                                                                   | \$7,800.00 N  \$55,958.25  \$358,048.00 \$389,767.00 \$397,100.00 \$425,900.00 \$425,900.00 \$544,225.00  \$1,025,000.00 \$1,036,750.00 \$1,072,846.00 \$1,072,846.00 \$1,072,846.00 \$1,121,531.00 \$1,136,090.00 \$1,136,090.00 \$1,136,090.00 \$1,136,090.00 \$1,136,090.00 \$1,136,090.00 \$1,136,090.00 \$1,136,090.00 \$1,149,000.00 \$1,149,000.00                                                                                                                                                                                                                                                                                                                                                                                                                                                                                                                                                                                                                                                                                                                                                                                                                                                                                                                                                                                                                                                                                                                                                                                                                                                                                                                                                                                                                     | \$3,580.48<br>\$5,611.00<br>\$2,594.00<br>\$21,540.00<br>\$12,900.00<br>\$0.01<br>\$10,728.46<br>\$12,500.00<br>\$11,019.06<br>0.9%<br>\$6,745.00<br>\$10,936.00<br>\$21,540.00                                                                                                                                                                                                                                                                                                                                                                                                                                                                                                                                                                                                                                                                                                                                                                                                                                                                                                                                                                                                                                                                                                                                                                                                                                                                                                                                                                                                                                                                                                                                                                                                                                                                                                                                                                                                                                                                                                                                                                                                                                                                                                                                                                                                                                                                                                                                                                                                                                                                                                                                                                                                                                                                                                                         | \$7,800.00 D \$10,000 FI \$55,958.25 \$361,628.48                                                                                                     | RAMING/RIGGING ALLOWANCE                                                                                                                                                                                                                                                                                                                                                                                                                                                                                                                                                                                                                                                                                                                                                                                                                                                                                                                                                                                                                                                                                                                                                                                                                                                                                                                                                                                                                                                                                                                                                                                                                                                                                                                                                                                                                                                                                                                                                                                                                                                                                                       |
| 40.00  40.00  40.00  40.00  40.00  40.00  40.00  40.00  40.00  40.00  40.00  40.00  40.00  40.00  40.00  40.00  40.00  40.00  40.00  40.00  40.00  40.00  40.00  40.00  40.00  40.00  40.00  40.00  40.00  40.00  40.00  40.00  40.00  40.00  40.00  40.00  40.00  40.00  40.00  40.00  40.00  40.00  40.00                                                                                                                                                                                                                                                                                                                                                                                                                                                                                                                                                                                                                                                                                                                                                                                                                                                                                                                                                                                                                                                                                                                                                                                                                                                                                                                                                                                                                                                                                                                                                                                                                                                                                                                                                                                                                    | FOOD SERVICE EQUIPMENT FOOD SERVICE EQUIPMENT  EQUIPMENT - THEATRE EQUIPMENT  MUSICAL RISERS  PLUMBING PLUMBING PLUMBING PLUMBING PLUMBING PLUMBING PLUMBING PLUMBING PLUMBING HVAC HVAC HVAC HVAC HVAC HVAC HVAC HVAC                                                                                                                                                                                                                                                                                                                                                                                                                                                                                                                                                                                                                                                                                                                                                                                                                                                                                                                                                                                                                                                                                                                                                                                                                                                                                                                                                                                                                                                                                                                                                                                                                                                                                                                                                                                                                                                                                                         | Streich Equipment Co. Inc.  MainStage Theatrical Supply, Inc.  Hurckman Mechanical Industries, Inc.  Wisconsin Mechanical Solutions  J.F. Ahern Co. Johnson & Jonet Mechanical Contractors Inc. Jim's Plumbing August Winter & Sons, Inc.  Baumgart Mechanical, Inc. Baumgart Mechanical Inc. Best Mechanical Solutions Hurckman Mechanical Industries, Inc. Rohde Brothers, Inc. J.F. Ahern Co. Amal Inc.                                                                                                                                                                                                                                                                                                                                                                                                                                            | \$7,800.00 N  \$55,958.25  \$358,048.00 \$389,767.00 \$397,100.00 \$425,900.00 \$425,900.00 \$544,225.00  \$1,036,750.00 \$1,036,750.00 \$1,072,846.00 \$1,095,000.00 \$1,112,531.00 \$1,113,966.00 \$1,136,000.00 \$1,136,000.00 \$1,136,000.00 \$1,136,000.00                                                                                                                                                                                                                                                                                                                                                                                                                                                                                                                                                                                                                                                                                                                                                                                                                                                                                                                                                                                                                                                                                                                                                                                                                                                                                                                                                                                                                                                                                                               | \$3,580.48<br>\$5,611.00<br>\$2,594.00<br>\$21,540.00<br>\$12,900.00<br>\$0.01<br>\$10,725.00<br>\$10,728.46<br>\$12,500.00<br>\$11,019.06<br>0.9%<br>\$6,745.00<br>\$10,936.00                                                                                                                                                                                                                                                                                                                                                                                                                                                                                                                                                                                                                                                                                                                                                                                                                                                                                                                                                                                                                                                                                                                                                                                                                                                                                                                                                                                                                                                                                                                                                                                                                                                                                                                                                                                                                                                                                                                                                                                                                                                                                                                                                                                                                                                                                                                                                                                                                                                                                                                                                                                                                                                                                                                         | \$7,800.00 D \$10,000 FI \$55,958.25 \$361,628.48                                                                                                     | RAMING/RIGGING ALLOWANCE                                                                                                                                                                                                                                                                                                                                                                                                                                                                                                                                                                                                                                                                                                                                                                                                                                                                                                                                                                                                                                                                                                                                                                                                                                                                                                                                                                                                                                                                                                                                                                                                                                                                                                                                                                                                                                                                                                                                                                                                                                                                                                       |
| 40.00  40.00  40.00  40.00  40.00  40.00  40.00  40.00  40.00  40.00  40.00  40.00  40.00  40.00  40.00  40.00  40.00  40.00  40.00  40.00  40.00  40.00  40.00  40.00  40.00  40.00  40.00  40.00  40.00  40.00  40.00  40.00  40.00  40.00  40.00  40.00  40.00  40.00  40.00  40.00  40.00  40.00  40.00  40.00  40.00  40.00  40.00  40.00  40.00  40.00  40.00  40.00  40.00  40.00  40.00  40.00  40.00  40.00  40.00  40.00  40.00  40.00  40.00  40.00  40.00  40.00  40.00  40.00  40.00  40.00  40.00  40.00  40.00  40.00  40.00  40.00  40.00  40.00  40.00  40.00  40.00  40.00  40.00  40.00  40.00  40.00  40.00  40.00  40.00  40.00  40.00  40.00  40.00  40.00  40.00  40.00  40.00  40.00  40.00  40.00  40.00  40.00  40.00  40.00  40.00  40.00  40.00  40.00  40.00  40.00  40.00  40.00  40.00  40.00  40.00  40.00  40.00  40.00  40.00  40.00  40.00  40.00  40.00  40.00  40.00  40.00  40.00  40.00  40.00  40.00  40.00  40.00  40.00  40.00  40.00  40.00  40.00  40.00  40.00  40.00  40.00  40.00  40.00  40.00  40.00  40.00  40.00  40.00  40.00  40.00  40.00  40.00  40.00  40.00  40.00  40.00  40.00  40.00  40.00  40.00  40.00  40.00  40.00  40.00  40.00  40.00  40.00  40.00  40.00  40.00  40.00  40.00  40.00  40.00  40.00  40.00  40.00  40.00  40.00  40.00  40.00  40.00  40.00  40.00  40.00  40.00  40.00  40.00  40.00  40.00  40.00  40.00  40.00  40.00  40.00  40.00  40.00  40.00  40.00  40.00  40.00  40.00  40.00  40.00  40.00.                                                                                                                                                                                                                                                                                                                                                                                                                                                                                                                                                                                                                                     | FOOD SERVICE EQUIPMENT FOOD SERVICE EQUIPMENT  EQUIPMENT - THEATRE EQUIPMENT  MUSICAL RISERS  PLUMBING HVAC HVAC HVAC HVAC HVAC HVAC HVAC HVAC                                                                                                                                                                                                                                                                                                                                                                                                                                                                                                                                                                                                                                                                                                                                                                                                                                                                                                                                                                                                                                                                                                                                                                                                                                                                                                                                                                                                                                                                                                                                                                                                                                                                                                                                                                                                                                                                                                | MainStage Theatrical Supply, Inc.  Hurckman Mechanical Industries, Inc. Wisconsin Mechanical Solutions J.F. Ahern Co. Johnson & Jonet Mechanical Contractors Inc. Jim's Plumbing August Winter & Sons, Inc.  B & P. Mechanical, Inc. Baumgart Mechanical Inc. Best Mechanical Solutions Hurckman Mechanical Solutions Hurckman Mechanical Industries, Inc. Rohde Brothers, Inc. J.F. Ahern Co. Ama Inc. Johnson & Jonet Mechanical Contractors Inc. August Winter & Sons, Inc.                                                                                                                                                                                                                                                                                                                                                                        | \$7,800.00 N  \$55,958.25  \$358,048.00  \$389,767.00  \$397,100.00  \$425,900.00  \$425,900.00  \$429,495.00  \$544,225.00  \$1,036,750.00  \$1,072,846.00  \$1,01,906.00  \$1,1136,892.00  \$1,136,892.00  \$1,136,892.00  \$1,136,892.00  \$1,149,800.00  \$1,542,283.00                                                                                                                                                                                                                                                                                                                                                                                                                                                                                                                                                                                                                                                                                                                                                                                                                                                                                                                                                                                                                                                                                                                                                                                                                                                                                                                                                                                                                                                                                                   | \$3,580.48<br>\$5,611.00<br>\$2,594.00<br>\$21,540.00<br>\$12,900.00<br>\$0.01<br>\$10,728.46<br>\$12,500.00<br>\$11,019.06<br>0.9%<br>\$6,745.00<br>\$10,936.00<br>\$21,540.00                                                                                                                                                                                                                                                                                                                                                                                                                                                                                                                                                                                                                                                                                                                                                                                                                                                                                                                                                                                                                                                                                                                                                                                                                                                                                                                                                                                                                                                                                                                                                                                                                                                                                                                                                                                                                                                                                                                                                                                                                                                                                                                                                                                                                                                                                                                                                                                                                                                                                                                                                                                                                                                                                                                         | \$7,800.00 D \$10,000 FI \$55,958.25 \$361,628.48 \$25,000 O \$1,035,250.00                                                                           | RAMING/RIGGING ALLOWANCE  VERTIME ALLOWANCE                                                                                                                                                                                                                                                                                                                                                                                                                                                                                                                                                                                                                                                                                                                                                                                                                                                                                                                                                                                                                                                                                                                                                                                                                                                                                                                                                                                                                                                                                                                                                                                                                                                                                                                                                                                                                                                                                                                                                                                                                                                                                    |
| 40.00 40.00 40.00 40.00 40.00 40.00 40.00 40.00 40.00 40.00 40.00 40.00 40.00 40.00 40.00 40.00 40.00 40.00 40.00 40.00 40.00 40.00 40.00 40.00 40.00 40.00 40.00 40.00 40.00 40.00 40.00 40.00 40.00 40.00 40.00 40.00 40.00 40.00 40.00 40.00 40.00 40.00 40.00 40.00 40.00 40.00 40.00 40.00 40.00 40.00 40.00 40.00 40.00 40.00 40.00 40.00 40.00 40.00 40.00 40.00 40.00 40.00 40.00 40.00 40.00 40.00 40.00 40.00 40.00 40.00 40.00 40.00 40.00 40.00 40.00 40.00 40.00 40.00 40.00 40.00 40.00 40.00 40.00 40.00 40.00 40.00 40.00 40.00 40.00 40.00 40.00 40.00 40.00 40.00 40.00 40.00 40.00 40.00 40.00 40.00 40.00 40.00 40.00 40.00 40.00 40.00 40.00 40.00 40.00 40.00 40.00 40.00 40.00 40.00 40.00 40.00 40.00 40.00 40.00 40.00 40.00 40.00 40.00 40.00 40.00 40.00 40.00 40.00 40.00 40.00 40.00 40.00 40.00 40.00 40.00 40.00 40.00 40.00 40.00 40.00 40.00 40.00 40.00 40.00 40.00 40.00 40.00 40.00 40.00 40.00 40.00 40.00 40.00 40.00 40.00 40.00 40.00 40.00 40.00 40.00 40.00 40.00 40.00 40.00 40.00 40.00 40.00 40.00 40.00 40.00 40.00 40.00 40.00 40.00 40.00 40.00 40.00 40.00 40.00 40.00 40.00 40.00 40.00 40.00 40.00 40.00 40.00 40.00 40.00 40.00 40.00 40.00 40.00 40.00 40.00 40.00 40.00 40.00 40.00 40.00 40.00 40.00 40.00 40.00 40.00 40.00 40.00 40.00 40.00 40.00 40.00 40.00 40.00 40.00 40.00 40.00 40.00 40.00 40.00 40.00 40.00 40.00 40.00 40.00 40.00 40.00 40.00 40.                                                                                                                                                                                                                                                                                                                                                                                                                                                                                                                                                                                                                                                                                                          | FOOD SERVICE EQUIPMENT FOOD SERVICE EQUIPMENT  EQUIPMENT - THEATRE EQUIPMENT  MUSICAL RISERS  PLUMBING HVAC HVAC HVAC HVAC HVAC HVAC HVAC HVAC                                                                                                                                                                                                                                                                                                                                                                                                                                                                                                                                                                                                                                                                                                                                                                                                                                                                                                                                                                                                                                                                                                                                                                                                                                                                                                                                                                                                                                                                                                                                                                                                                                                                                                                                                                                                                                                                                                | Streich Equipment Co. Inc.  MainStage Theatrical Supply, Inc.  Hurckman Mechanical Industries, Inc.  Wisconsin Mechanical Solutions  J.F. Ahern Co. Johnson & Jonet Mechanical Contractors Inc. Jim's Plumbing August Winter & Sons, Inc.  B & P Mechanical, Inc. Baumgart Mechanical Inc. Best Mechanical Solutions Hurckman Mechanical Industries, Inc. Rohde Brothers, Inc. J.F. Ahern Co. Ama Inc. Johnson & Jonet Mechanical Contractors Inc. August Winter & Sons, Inc.  CableCom LLC                                                                                                                                                                                                                                                                                                                                                           | \$7,800.00 N  \$55,958.25  \$358,048.00 \$389,767.00 \$397,100.00 \$425,900.00 \$425,900.00 \$429,495.00 \$544,225.00  \$1,036,750.00 \$1,072,846.00 \$1,101,906.00 \$1,121,531.00 \$1,136,000.00 \$1,136,000.00 \$1,136,000.00 \$1,136,000.00 \$1,149,800.00 \$1,149,800.00 \$1,149,800.00 \$1,149,800.00 \$1,149,800.00 \$1,149,800.00 \$1,149,800.00 \$1,149,800.00 \$1,149,800.00 \$1,149,800.00 \$1,149,800.00 \$1,149,800.00 \$1,149,800.00 \$1,149,800.00 \$1,149,800.00 \$1,149,800.00 \$1,149,800.00 \$1,149,800.00 \$1,149,800.00 \$1,149,800.00 \$1,149,800.00 \$1,149,800.00 \$1,149,800.00 \$1,149,800.00 \$1,149,800.00 \$1,149,800.00 \$1,149,800.00 \$1,149,800.00 \$1,149,800.00 \$1,149,800.00 \$1,149,800.00 \$1,149,800.00 \$1,149,800.00 \$1,149,800.00 \$1,149,800.00 \$1,149,800.00 \$1,149,800.00 \$1,149,800.00 \$1,149,800.00                                                                                                                                                                                                                                                                                                                                                                                                                                                                                                                                                                                                                                                                                                                                                                                                                                                                                                                       | \$3,580.48<br>\$5,611.00<br>\$2,594.00<br>\$21,540.00<br>\$12,900.00<br>\$0.01<br>\$10,728.46<br>\$12,500.00<br>\$11,019.06<br>0.9%<br>\$6,745.00<br>\$10,936.00<br>\$21,540.00<br>\$12,500.00<br>\$11,019.06                                                                                                                                                                                                                                                                                                                                                                                                                                                                                                                                                                                                                                                                                                                                                                                                                                                                                                                                                                                                                                                                                                                                                                                                                                                                                                                                                                                                                                                                                                                                                                                                                                                                                                                                                                                                                                                                                                                                                                                                                                                                                                                                                                                                                                                                                                                                                                                                                                                                                                                                                                                                                                                                                           | \$7,800.00 D \$10,000 FI \$55,958.25 \$361,628.48 \$28,000 O \$1,035,250.00                                                                           | RAMING/RIGGING ALLOWANCE  VERTIME ALLOWANCE  LES GENERATOR ALLOWANCE  Ommunication Cabling ONLY                                                                                                                                                                                                                                                                                                                                                                                                                                                                                                                                                                                                                                                                                                                                                                                                                                                                                                                                                                                                                                                                                                                                                                                                                                                                                                                                                                                                                                                                                                                                                                                                                                                                                                                                                                                                                                                                                                                                                                                                                                |
| 40.00  40.00  40.00  40.00  40.00  40.00  40.00  40.00  40.00  40.00  40.00  40.00  40.00  40.00  40.00  40.00  40.00  40.00  40.00  40.00  40.00  40.00  40.00  40.00  40.00  40.00  40.00  40.00  40.00  40.00  40.00  40.00  40.00  40.00  40.00  40.00  40.00  40.00  40.00  40.00  40.00  40.00  40.00  40.00  40.00  40.00  40.00  40.00  40.00  40.00  40.00  40.00  40.00  40.00  40.00  40.00  40.00  40.00  40.00  40.00  40.00  40.00  40.00  40.00  40.00  40.00  40.00  40.00  40.00  40.00  40.00  40.00  40.00  40.00  40.00  40.00  40.00  40.00  40.00  40.00  40.00  40.00  40.00  40.00  40.00  40.00  40.00  40.00  40.00  40.00  40.00  40.00  40.00  40.00  40.00  40.00  40.00  40.00  40.00  40.00  40.00  40.00  40.00  40.00  40.00  40.00  40.00  40.00  40.00  40.00  40.00  40.00  40.00  40.00  40.00  40.00  40.00  40.00  40.00  40.00  40.00  40.00  40.00  40.00  40.00  40.00  40.00  40.00  40.00  40.00  40.00  40.00  40.00  40.00  40.00  40.00  40.00  40.00  40.00  40.00  40.00  40.00  40.00  40.00  40.00  40.00  40.00  40.00  40.00  40.00  40.00  40.00  40.00  40.00  40.00  40.00  40.00  40.00  40.00  40.00  40.00  40.00  40.00  40.00  40.00  40.00  40.00  40.00  40.00  40.00  40.00  40.00  40.00  40.00  40.00  40.00  40.00  40.00  40.00  40.00  40.00  40.00  40.00  40.00  40.00  40.00  40.00  40.00  40.00  40.00  40.00  40.00  40.00  40.00  40.00  40.00  40.00  40.00  40.00  40.00  40.00  40.00  40.00  40.00  40.00.                                                                                                                                                                                                                                                                                                                                                                                                                                                                                                                                                                                                                                     | FOOD SERVICE EQUIPMENT FOOD SERVICE EQUIPMENT  EQUIPMENT - THEATRE EQUIPMENT  MUSICAL RISERS  PLUMBING HVAC HVAC HVAC HVAC HVAC HVAC HVAC HVAC                                                                                                                                                                                                                                                                                                                                                                                                                                                                                                                                                                                                                                                                                                                                                                                                                                                                                                                                                                                                                                                                                                                                                                                                                                                                                                                                                                                                                                                                                                                                                                                                                                                                                                                                                                                                                                                                              | Streich Equipment Co. Inc.  MainStage Theatrical Supply, Inc.  Hurckman Mechanical Industries, Inc. Wisconsin Mechanical Solutions J.F. Ahern Co. Johnson & Jonet Mechanical Contractors Inc. Jim's Plumbing August Winter & Sons, Inc.  B& P Mechanical, Inc. Baumgart Mechanical Inc. Best Mechanical Solutions Hurckman Mechanical Industries, Inc. Rohde Brothers, Inc. J.F. Ahern Co. Ama Inc. Johnson & Jonet Mechanical Contractors Inc. August Winter & Sons, Inc.  CableCom LLC Northland Electrical Services                                                                                                                                                                                                                                                                                                                                | \$7,800.00 N \$55,958.25 \$389,767.00 \$397,100.00 \$425,900.00 \$425,900.00 \$544,225.00 \$51,025,000.00 \$1,036,750.00 \$1,072,846.00 \$1,095,000.00 \$1,101,906.00 \$1,112,531.00 \$1,136,892.00 \$1,149,800.00 \$1,149,800.00 \$1,149,800.00 \$1,149,800.00 \$1,149,800.00 \$1,121,531.00 \$1,121,531.00 \$1,136,892.00 \$1,149,800.00 \$1,149,800.00 \$1,149,800.00 \$1,149,800.00 \$1,149,800.00                                                                                                                                                                                                                                                                                                                                                                                                                                                                                                                                                                                                                                                                                                                                                                                                                                                                                                                                                                                                                                                                                                                                                                                                                                                                                                                                                                        | \$3,580.48<br>\$5,611.00<br>\$2,594.00<br>\$21,540.00<br>\$12,900.00<br>\$0.01<br>\$10,728.46<br>\$12,500.00<br>\$11,019.06<br>0.9%<br>\$6,745.00<br>\$10,936.00<br>\$21,540.00<br>\$11,936.00<br>\$21,540.00<br>\$21,540.00<br>\$21,540.00                                                                                                                                                                                                                                                                                                                                                                                                                                                                                                                                                                                                                                                                                                                                                                                                                                                                                                                                                                                                                                                                                                                                                                                                                                                                                                                                                                                                                                                                                                                                                                                                                                                                                                                                                                                                                                                                                                                                                                                                                                                                                                                                                                                                                                                                                                                                                                                                                                                                                                                                                                                                                                                             | \$7,800.00 D \$10,000 FI \$55,958.25 \$361,628.48 \$28,000 O \$1,035,250.00                                                                           | RAMING/RIGGING ALLOWANCE  VERTIME ALLOWANCE                                                                                                                                                                                                                                                                                                                                                                                                                                                                                                                                                                                                                                                                                                                                                                                                                                                                                                                                                                                                                                                                                                                                                                                                                                                                                                                                                                                                                                                                                                                                                                                                                                                                                                                                                                                                                                                                                                                                                                                                                                                                                    |
| 40.00  40.00  40.00  40.00  40.00  40.00  40.00  40.00  40.00  40.00  40.00  40.00  40.00  40.00  40.00  40.00  40.00  40.00  40.00  40.00  40.00  40.00  40.00  40.00  40.00  40.00  40.00  40.00  40.00  40.00  40.00  40.00  40.00  40.00  40.00  40.00  40.00  40.00  40.00  40.00  40.00  40.00  40.00  40.00  40.00  40.00  40.00  40.00  40.00  40.00  40.00  40.00  40.00  40.00  40.00  40.00  40.00  40.00  40.00  40.00  40.00  40.00  40.00  40.00  40.00  40.00  40.00  40.00  40.00  40.00  40.00  40.00  40.00  40.00  40.00  40.00  40.00  40.00  40.00  40.00  40.00  40.00  40.00  40.00  40.00  40.00  40.00  40.00  40.00  40.00  40.00  40.00  40.00  40.00  40.00  40.00  40.00  40.00  40.00  40.00  40.00  40.00  40.00  40.00  40.00  40.00  40.00  40.00  40.00  40.00  40.00  40.00  40.00  40.00  40.00  40.00  40.00  40.00  40.00  40.00  40.00  40.00  40.00  40.00  40.00  40.00  40.00  40.00  40.00  40.00  40.00  40.00  40.00  40.00  40.00  40.00  40.00  40.00  40.00  40.00  40.00  40.00  40.00  40.00  40.00  40.00  40.00  40.00  40.00  40.00  40.00  40.00  40.00  40.00  40.00  40.00  40.00  40.00  40.00  40.00  40.00  40.00  40.00  40.00  40.00  40.00  40.00  40.00  40.00  40.00  40.00  40.00  40.00  40.00  40.00  40.00  40.00  40.00  40.00  40.00  40.00  40.00  40.00  40.00  40.00  40.00  40.00  40.00  40.00  40.00  40.00  40.00  40.00  40.00  40.00  40.00  40.00  40.00  40.00  40.00  40.00  40.00  40.00  40.00  40.00.                                                                                                                                                                                                                                                                                                                                                                                                                                                                                                                                                                                                                                     | FOOD SERVICE EQUIPMENT FOOD SERVICE EQUIPMENT  EQUIPMENT - THEATRE EQUIPMENT  MUSICAL RISERS  PLUMBING HVAC HVAC HVAC HVAC HVAC HVAC HVAC HVAC                                                                                                                                                                                                                                                                                                                                                                                                                                                                                                                                                                                                                                                                                                                                                                                                                                                                                                                                                                                                                                                                                                                                                                                                                                                                                                                                                                                                                                                                                                                                                                                                                                                                                                                                                                                                                                                                              | Streich Equipment Co. Inc.  MainStage Theatrical Supply, Inc.  Hurckman Mechanical Industries, Inc.  Wisconsin Mechanical Solutions  J.F. Ahern Co. Johnson & Jonet Mechanical Contractors Inc. Jim's Plumbing August Winter & Sons, Inc.  B & P Mechanical, Inc. Baumgart Mechanical Inc. Best Mechanical Services, LLC Wisconsin Mechanical Solutions Hurckman Mechanical Industries, Inc. Rohde Brothers, Inc. J.F. Ahern Co. Ama Inc. Johnson & Jonet Mechanical Contractors Inc. August Winter & Sons, Inc.  CableCom LLC Northiand Electrical Services Total Electric Service, Inc.                                                                                                                                                                                                                                                             | \$7,800.00 N  \$55,958.25  \$358,048.00 \$389,767.00 \$397,100.00 \$425,900.00 \$425,900.00 \$429,495.00 \$544,225.00  \$1,036,750.00 \$1,072,846.00 \$1,101,906.00 \$1,114,930.00 \$1,136,892.00 \$1,149,800.00 \$1,149,800.00 \$1,149,800.00 \$1,542,283.00 \$1,542,283.00 \$1,542,7806.00 \$1,305,000.00 \$1,305,000.00 \$1,305,000.00 \$1,305,000.00                                                                                                                                                                                                                                                                                                                                                                                                                                                                                                                                                                                                                                                                                                                                                                                                                                                                                                                                                                                                                                                                                                                                                                                                                                                                                                                                                                                                                      | \$3,580.48<br>\$5,611.00<br>\$2,594.00<br>\$21,540.00<br>\$12,900.00<br>\$0.01<br>\$10,250.00<br>\$20,735.00<br>\$10,728.46<br>\$12,500.00<br>\$11,019.06<br>0.9%<br>\$6,745.00<br>\$21,540.00<br>1%<br>\$12,278.06<br>\$13,050.00                                                                                                                                                                                                                                                                                                                                                                                                                                                                                                                                                                                                                                                                                                                                                                                                                                                                                                                                                                                                                                                                                                                                                                                                                                                                                                                                                                                                                                                                                                                                                                                                                                                                                                                                                                                                                                                                                                                                                                                                                                                                                                                                                                                                                                                                                                                                                                                                                                                                                                                                                                                                                                                                      | \$7,800.00 D \$10,000 FI \$55,958.25 \$361,628.48 \$28,000 O \$1,035,250.00                                                                           | RAMING/RIGGING ALLOWANCE  VERTIME ALLOWANCE  LES GENERATOR ALLOWANCE  Ommunication Cabling ONLY                                                                                                                                                                                                                                                                                                                                                                                                                                                                                                                                                                                                                                                                                                                                                                                                                                                                                                                                                                                                                                                                                                                                                                                                                                                                                                                                                                                                                                                                                                                                                                                                                                                                                                                                                                                                                                                                                                                                                                                                                                |
| 40.00.  sion 11 51.23.  sion 22 10.00. 10.00. 10.00. 10.00. 10.00. 10.00. 10.00. 10.00. 10.00. 10.00. 10.00. 10.00. 10.00. 10.00. 10.00. 10.00. 10.00. 10.00. 10.00. 10.00. 10.00. 10.00. 10.00. 10.00. 10.00. 10.00. 10.00. 10.00. 10.00. 10.00. 10.00. 10.00. 10.00. 10.00. 10.00. 10.00. 10.00. 10.00. 10.00. 10.00. 10.00. 10.00. 10.00. 10.00. 10.00. 10.00. 10.00. 10.00. 10.00.                                                                                                                                                                                                                                                                                                                                                                                                                                                                                                                                                                                                                                                                                                                                                                                                                                                                                                                                                                                                                                                                                                                                                                                                                                                                                                                                                                                                                                                                                                                                                                                                                                                                                                                                         | FOOD SERVICE EQUIPMENT FOOD SERVICE EQUIPMENT  EQUIPMENT - THEATRE EQUIPMENT  MUSICAL RISERS  PLUMBING HVAC HVAC HVAC HVAC HVAC HVAC HVAC HVAC                                                                                                                                                                                                                                                                                                                                                                                                                                                                                                                                                                                                                                                                                                                                                                                                                                                                                                                                                                                                                                                                                                                                                                                                                                                                                                                                                                                                                                                                                                                                                                                                                                                                                                                                                                                                                                                                                                | Streich Equipment Co. Inc.  MainStage Theatrical Supply, Inc.  Hurckman Mechanical Industries, Inc. Wisconsin Mechanical Solutions J.F. Ahern Co. Johnson & Jonet Mechanical Contractors Inc. Jim's Plumbing August Winter & Sons, Inc.  B & P Mechanical, Inc. Baumgart Mechanical Inc. Best Mechanical Services, LLC Wisconsin Mechanical Industries, Inc. Rohde Brothers, Inc. J.F. Ahern Co. Ama Inc. Johnson & Jonet Mechanical Contractors Inc. August Winter & Sons, Inc.  CableCom LLC Northland Electrical Services Total Electric Services Total Electric Company Inc.                                                                                                                                                                                                                                                                      | \$7,800.00 N  \$55,958.25  \$358,048.00 \$389,767.00 \$397,100.00 \$425,900.00 \$425,900.00 \$424,95.00 \$544,225.00  \$1,036,750.00 \$1,036,750.00 \$1,1072,846.00 \$1,103,960.00 \$1,121,531.00 \$1,136,900.00 \$1,136,892.00 \$1,136,892.00 \$1,149,800.00 \$1,542,283.00  \$1,49,800.00 \$1,542,283.00  \$1,036,974.68 \$1,227,866.00 \$1,305,000.00 \$1,467,322.00                                                                                                                                                                                                                                                                                                                                                                                                                                                                                                                                                                                                                                                                                                                                                                                                                                                                                                                                                                                                                                                                                                                                                                                                                                                                                                                                                                                                       | \$3,580.48<br>\$5,611.00<br>\$2,594.00<br>\$21,540.00<br>\$12,900.00<br>\$0.01<br>\$10,250.00<br>\$10,728.46<br>\$12,500.00<br>\$11,019.06<br>0.9%<br>\$6,745.00<br>\$10,936.00<br>\$21,540.00<br>1%<br>\$12,278.06<br>\$13,050.00<br>0.94%                                                                                                                                                                                                                                                                                                                                                                                                                                                                                                                                                                                                                                                                                                                                                                                                                                                                                                                                                                                                                                                                                                                                                                                                                                                                                                                                                                                                                                                                                                                                                                                                                                                                                                                                                                                                                                                                                                                                                                                                                                                                                                                                                                                                                                                                                                                                                                                                                                                                                                                                                                                                                                                             | \$7,800.00 D \$10,000 FI \$55,958.25 \$361,628.48 \$28,000 O \$1,035,250.00                                                                           | RAMING/RIGGING ALLOWANCE  VERTIME ALLOWANCE  LES GENERATOR ALLOWANCE  Ommunication Cabling ONLY                                                                                                                                                                                                                                                                                                                                                                                                                                                                                                                                                                                                                                                                                                                                                                                                                                                                                                                                                                                                                                                                                                                                                                                                                                                                                                                                                                                                                                                                                                                                                                                                                                                                                                                                                                                                                                                                                                                                                                                                                                |
| 40.00  sion 11 51.23  sion 22 10.00  10.00  10.00  10.00  10.00  10.00  10.00  10.00  10.00  10.00  10.00  10.00  10.00  10.00  10.00  10.00  10.00  10.00  10.00  10.00  10.00  10.00  10.00  10.00  10.00  10.00  10.00  10.00  10.00  10.00  10.00  10.00  10.00  10.00  10.00  10.00  10.00  10.00                                                                                                                                                                                                                                                                                                                                                                                                                                                                                                                                                                                                                                                                                                                                                                                                                                                                                                                                                                                                                                                                                                                                                                                                                                                                                                                                                                                                                                                                                                                                                                                                                                                                                                                                                                                                                         | FOOD SERVICE EQUIPMENT FOOD SERVICE EQUIPMENT  EQUIPMENT - THEATRE EQUIPMENT  MUSICAL RISERS  PLUMBING HVAC HVAC HVAC HVAC HVAC HVAC HVAC HVAC                                                                                                                                                                                                                                                                                                                                                                                                                                                                                                                                                                                                                                                                                                                                                                                                                                                                                                                                                                                                                                                                                                                                                                                                                                                                                                                                                                                                                                                                                                                                                                                                                                                                                                                                                                                                                                                                              | Streich Equipment Co. Inc.  MainStage Theatrical Supply, Inc.  Hurckman Mechanical Industries, Inc. Wisconsin Mechanical Solutions J.F. Ahern Co. Johnson & Jonet Mechanical Contractors Inc. Jim's Plumbing August Winter & Sons, Inc.  B & P Mechanical, Inc. Baumgart Mechanical Inc. Best Mechanical Services, LLC Wisconsin Mechanical Solutions Hurckman Mechanical Industries, Inc. Rohde Brothers, Inc. J.F. Ahern Co. Ama Inc. Johnson & Jonet Mechanical Contractors Inc. August Winter & Sons, Inc.  CableCom LLC Northland Electrical Services Total Electric Service, Inc. Van Ert Electric, Inc. Van Ert Electric Company Inc. KW Electric, Inc.                                                                                                                                                                                        | \$7,800.00 N \$55,958.25  \$358,048.00 \$389,767.00 \$397,100.00 \$429,495.00 \$542,9495.00 \$544,225.00 \$1,025,900.00 \$1,036,750.00 \$1,072,846.00 \$1,101,906.00 \$1,121,531.00 \$1,136,892.00 \$1,136,892.00 \$1,149,800.00 \$1,149,800.00 \$1,149,800.00 \$1,149,800.00 \$1,149,800.00 \$1,149,800.00 \$1,149,800.00 \$1,149,800.00 \$1,149,800.00 \$1,140,974.68 \$1,227,806.00 \$1,305,000.00 \$1,467,322.00 \$1,515,900.00 \$1,515,900.00                                                                                                                                                                                                                                                                                                                                                                                                                                                                                                                                                                                                                                                                                                                                                                                                                                                                                                                                                                                                                                                                                                                                                                                                                                                                                                                            | \$3,580.48<br>\$5,611.00<br>\$2,594.00<br>\$21,540.00<br>\$12,900.00<br>\$0,011<br>\$10,728.46<br>\$12,500.00<br>\$11,019.66<br>\$10,936.00<br>\$21,500.00<br>\$10,936.00<br>\$21,500.00<br>\$10,936.00<br>\$10,936.00<br>\$10,936.00<br>\$10,936.00<br>\$10,936.00<br>\$10,936.00<br>\$10,936.00<br>\$10,936.00<br>\$10,936.00<br>\$10,936.00<br>\$10,936.00<br>\$10,936.00<br>\$10,936.00<br>\$10,936.00<br>\$10,936.00<br>\$10,936.00<br>\$10,936.00<br>\$10,936.00<br>\$10,936.00<br>\$10,936.00<br>\$10,936.00<br>\$10,936.00<br>\$10,936.00<br>\$10,936.00<br>\$10,936.00<br>\$10,936.00<br>\$10,936.00<br>\$10,936.00<br>\$10,936.00<br>\$10,936.00<br>\$10,936.00<br>\$10,936.00<br>\$10,936.00<br>\$10,936.00<br>\$10,936.00<br>\$10,936.00<br>\$10,936.00<br>\$10,936.00<br>\$10,936.00<br>\$10,936.00<br>\$10,936.00<br>\$10,936.00<br>\$10,936.00<br>\$10,936.00<br>\$10,936.00<br>\$10,936.00<br>\$10,936.00<br>\$10,936.00<br>\$10,936.00<br>\$10,936.00<br>\$10,936.00<br>\$10,936.00<br>\$10,936.00<br>\$10,936.00<br>\$10,936.00<br>\$10,936.00<br>\$10,936.00<br>\$10,936.00<br>\$10,936.00<br>\$10,936.00<br>\$10,936.00<br>\$10,936.00<br>\$10,936.00<br>\$10,936.00<br>\$10,936.00<br>\$10,936.00<br>\$10,936.00<br>\$10,936.00<br>\$10,936.00<br>\$10,936.00<br>\$10,936.00<br>\$10,936.00<br>\$10,936.00<br>\$10,936.00<br>\$10,936.00<br>\$10,936.00<br>\$10,936.00<br>\$10,936.00<br>\$10,936.00<br>\$10,936.00<br>\$10,936.00<br>\$10,936.00<br>\$10,936.00<br>\$10,936.00<br>\$10,936.00<br>\$10,936.00<br>\$10,936.00<br>\$10,936.00<br>\$10,936.00<br>\$10,936.00<br>\$10,936.00<br>\$10,936.00<br>\$10,936.00<br>\$10,936.00<br>\$10,936.00<br>\$10,936.00<br>\$10,936.00<br>\$10,936.00<br>\$10,936.00<br>\$10,936.00<br>\$10,936.00<br>\$10,936.00<br>\$10,936.00<br>\$10,936.00<br>\$10,936.00<br>\$10,936.00<br>\$10,936.00<br>\$10,936.00<br>\$10,936.00<br>\$10,936.00<br>\$10,936.00<br>\$10,936.00<br>\$10,936.00<br>\$10,936.00<br>\$10,936.00<br>\$10,936.00<br>\$10,936.00<br>\$10,936.00<br>\$10,936.00<br>\$10,936.00<br>\$10,936.00<br>\$10,936.00<br>\$10,936.00<br>\$10,936.00<br>\$10,936.00<br>\$10,936.00<br>\$10,936.00<br>\$10,936.00<br>\$10,936.00<br>\$10,936.00<br>\$10,936.00<br>\$10,936.00<br>\$10,936.00<br>\$10,936.00<br>\$10,936.00<br>\$10,936.00<br>\$10,936.00<br>\$10,936.00<br>\$10,936.00<br>\$10,936.00<br>\$10,936.00<br>\$10,936.00<br>\$10,936.00<br>\$10,936.00<br>\$10,936.00<br>\$10,936.00<br>\$10,936.00<br>\$10,936.00<br>\$10,936.00<br>\$10,936.00<br>\$10,936.00<br>\$10,936.00<br>\$10,936.00<br>\$10,936.00<br>\$10,936.00<br>\$10,936.00<br>\$10,936.00<br>\$10,936.00<br>\$10,936.00<br>\$10,936.00<br>\$10,936.00<br>\$10,936.00<br>\$10,936.00<br>\$10,936.00<br>\$10,936.00<br>\$10,936.00<br>\$10,936.00<br>\$10,936.00<br>\$10,936.00<br>\$10,936.00<br>\$10,936.00<br>\$10,936.00<br>\$10,936.00<br>\$10,936 | \$7,800.00 D \$10,000 FI \$55,958.25 \$361,628.48 \$28,000 O \$1,035,250.00                                                                           | RAMING/RIGGING ALLOWANCE  VERTIME ALLOWANCE  LES GENERATOR ALLOWANCE  Ommunication Cabling ONLY                                                                                                                                                                                                                                                                                                                                                                                                                                                                                                                                                                                                                                                                                                                                                                                                                                                                                                                                                                                                                                                                                                                                                                                                                                                                                                                                                                                                                                                                                                                                                                                                                                                                                                                                                                                                                                                                                                                                                                                                                                |
| 40.00  40.00  40.00  40.00  40.00  40.00  40.00  40.00  40.00  40.00  40.00  40.00  40.00  40.00  40.00  40.00  40.00  40.00  40.00  40.00  40.00  40.00  40.00  40.00  40.00  40.00  40.00  40.00  40.00  40.00  40.00  40.00  40.00  40.00  40.00  40.00  40.00  40.00  40.00  40.00  40.00  40.00  40.00  40.00  40.00  40.00  40.00  40.00  40.00  40.00  40.00  40.00  40.00  40.00  40.00  40.00  40.00  40.00  40.00  40.00  40.00  40.00  40.00  40.00  40.00  40.00  40.00  40.00  40.00  40.00  40.00  40.00  40.00  40.00  40.00  40.00  40.00  40.00  40.00  40.00  40.00  40.00  40.00  40.00  40.00  40.00  40.00  40.00  40.00  40.00  40.00  40.00  40.00  40.00  40.00  40.00  40.00  40.00  40.00  40.00  40.00  40.00  40.00  40.00  40.00  40.00  40.00  40.00  40.00  40.00  40.00  40.00  40.00  40.00  40.00  40.00  40.00  40.00  40.00  40.00  40.00  40.00  40.00  40.00  40.00  40.00  40.00  40.00  40.00  40.00  40.00  40.00  40.00  40.00  40.00  40.00  40.00  40.00  40.00  40.00  40.00  40.00  40.00  40.00  40.00  40.00  40.00  40.00  40.00  40.00  40.00  40.00  40.00  40.00  40.00  40.00  40.00  40.00  40.00  40.00  40.00  40.00  40.00  40.00  40.00  40.00  40.00  40.00  40.00  40.00  40.00  40.00  40.00  40.00  40.00  40.00  40.00  40.00  40.00  40.00  40.00  40.00  40.00  40.00  40.00  40.00  40.00  40.00  40.00  40.00  40.00  40.00  40.00  40.00  40.00  40.00  40.00  40.00  40.00  40.00  40.00  40.00  40.00  40.00  40.00.                                                                                                                                                                                                                                                                                                                                                                                                                                                                                                                                                                                                                                     | FOOD SERVICE EQUIPMENT FOOD SERVICE EQUIPMENT  EQUIPMENT - THEATRE EQUIPMENT  MUSICAL RISERS  PLUMBING HVAC HVAC HVAC HVAC HVAC HVAC HVAC HVAC                                                                                                                                                                                                                                                                                                                                                                                                                                                                                                                                                                                                                                                                                                                                                                                                                                                                                                                                                                                                                                                                                                                                                                                                                                                                                                                                                                                                                                                                                                                                                                                                                                                                                                                                                                                                                                                                                                | Streich Equipment Co. Inc.  MainStage Theatrical Supply, Inc.  Hurckman Mechanical Industries, Inc. Wisconsin Mechanical Solutions J.F. Ahern Co. Johnson & Jonet Mechanical Contractors Inc. Jim's Plumbing August Winter & Sons, Inc.  B & P Mechanical, Inc. Baumgart Mechanical Inc. Best Mechanical Services, LLC Wisconsin Mechanical Industries, Inc. Rohde Brothers, Inc. J.F. Ahern Co. Ama Inc. Johnson & Jonet Mechanical Contractors Inc. August Winter & Sons, Inc.  CableCom LLC Northland Electrical Services Total Electric Services Total Electric Company Inc.                                                                                                                                                                                                                                                                      | \$7,800.00 N \$55,958.25  \$358,048.00 \$389,767.00 \$397,100.00 \$425,900.00 \$425,900.00 \$424,95.00 \$544,225.00  \$1,036,750.00 \$1,036,750.00 \$1,1072,846.00 \$1,103,960.00 \$1,121,531.00 \$1,136,802.00 \$1,136,802.00 \$1,136,802.00 \$1,136,802.00 \$1,149,800.00 \$1,542,283.00  \$15,40,974.68 \$1,227,866.00 \$1,305,000.00 \$1,467,322.00                                                                                                                                                                                                                                                                                                                                                                                                                                                                                                                                                                                                                                                                                                                                                                                                                                                                                                                                                                                                                                                                                                                                                                                                                                                                                                                                                                                                                       | \$3,580.48<br>\$5,611.00<br>\$2,594.00<br>\$21,540.00<br>\$12,900.00<br>\$0.01<br>\$10,250.00<br>\$10,728.46<br>\$12,500.00<br>\$11,019.06<br>0.9%<br>\$6,745.00<br>\$10,936.00<br>\$21,540.00<br>1%<br>\$12,278.06<br>\$13,050.00<br>0.94%                                                                                                                                                                                                                                                                                                                                                                                                                                                                                                                                                                                                                                                                                                                                                                                                                                                                                                                                                                                                                                                                                                                                                                                                                                                                                                                                                                                                                                                                                                                                                                                                                                                                                                                                                                                                                                                                                                                                                                                                                                                                                                                                                                                                                                                                                                                                                                                                                                                                                                                                                                                                                                                             | \$7,800.00 D \$10,000 FI \$55,958.25 \$361,628.48 \$28,000 O \$1,035,250.00                                                                           | RAMING/RIGGING ALLOWANCE  VERTIME ALLOWANCE  LES GENERATOR ALLOWANCE  Ommunication Cabling ONLY                                                                                                                                                                                                                                                                                                                                                                                                                                                                                                                                                                                                                                                                                                                                                                                                                                                                                                                                                                                                                                                                                                                                                                                                                                                                                                                                                                                                                                                                                                                                                                                                                                                                                                                                                                                                                                                                                                                                                                                                                                |
| 40.00.  40.00.  40.00.  40.00.  40.00.  40.00.  40.00.  40.00.  40.00.  40.00.  40.00.  40.00.  40.00.  40.00.  40.00.  40.00.  40.00.  40.00.  40.00.  40.00.  40.00.  40.00.  40.00.  40.00.  40.00.  40.00.  40.00.  40.00.  40.00.  40.00.  40.00.  40.00.  40.00.  40.00.  40.00.  40.00.  40.00.  40.00.  40.00.  40.00.  40.00.  40.00.  40.00.  40.00.  40.00.  40.00.  40.00.  40.00.  40.00.  40.00.  40.00.  40.00.  40.00.  40.00.  40.00.  40.00.  40.00.  40.00.  40.00.  40.00.  40.00.  40.00.  40.00.  40.00.  40.00.  40.00.  40.00.  40.00.  40.00.  40.00.  40.00.  40.00.  40.00.  40.00.  40.00.  40.00.  40.00.  40.00.  40.00.  40.00.  40.00.  40.00.  40.00.  40.00.  40.00.  40.00.  40.00.  40.00.  40.00.  40.00.  40.00.  40.00.  40.00.  40.00.  40.00.  40.00.  40.00.  40.00.  40.00.  40.00.  40.00.  40.00.  40.00.  40.00.  40.00.  40.00.  40.00.  40.00.  40.00.  40.00.  40.00.  40.00.  40.00.  40.00.  40.00.  40.00.  40.00.  40.00.  40.00.  40.00.  40.00.  40.00.  40.00.  40.00.  40.00.  40.00.  40.00.  40.00.  40.00.  40.00.  40.00.  40.00.  40.00.  40.00.  40.00.  40.00.  40.00.  40.00.  40.00.  40.00.  40.00.  40.00.  40.00.  40.00.  40.00.  40.00.  40.00.  40.00.  40.00.  40.00.  40.00.  40.00.  40.00.  40.00.  40.00.  40.00.  40.00.  40.00.  40.00.  40.00.  40.00.  40.00.  40.00.  40.00.  40.00.  40.00.  40.00.  40.00.  40.00.  40.00.  40.00.  40.00.  40.00.  40.00.  40.00.  40.00.  40.00.  40.00.  40.00.  40.00.  40.00.  40.00.  40.00.  40.00.  40.00.  40.00.  40.00.  40.00.  40.00.  40.00.  40.00.  40.00.  40.00.  40.00.  40.00.  40.00.  40.00.  40.00.  40.00.  40.00.  40.00.  40.00.  40.00.  40.00.  40.00.  40.00.  40.00.  40.00.  40.00.  40.00.  40.00.  40.00.  40.00.  40.00.  40.00.  40.00.  40.00.  40.00.  40.00.  40.00.  40.00.  40.00.  40.00.  40.00.  40.00.  40.00.  40.00.  40.00.  40.00.  40.00.  40.00.  40.00.  40.00.  40.00.  40.00.  40.00.  40.00.  40.00.  40.00.  40.00.  40.00.  40.00.  40.00.  40.00.  40.00.  40.00.  40.00.  40.00.  40.00.  40.00.  40.00.  40.00.  40.00.  40.00.  40.00.  40.00. | FOOD SERVICE EQUIPMENT FOOD SERVICE EQUIPMENT  EQUIPMENT - THEATRE EQUIPMENT  MUSICAL RISERS  PLUMBING HVAC HVAC HVAC HVAC HVAC HVAC HVAC HVAC                                                                                                                                                                                                                                                                                                                                                                                                                                                                                                                                                                                                                                                                                                                                                                                                                                                                                                                                                                                                                                                                                                                                                                                                                                                                                                                                                                                                                                                                                                                                                                                                                                                                                                                                                                                                                                                                              | MainStage Theatrical Supply, Inc.  Hurckman Mechanical Industries, Inc. Wisconsin Mechanical Solutions J.F. Ahern Co. Johnson & Jonet Mechanical Contractors Inc. Jim's Plumbing August Winter & Sons, Inc.  B & P Mechanical, Inc. Baumgart Mechanical Inc. Best Mechanical Services, LLC Wisconsin Mechanical Solutions Hurckman Mechanical Industries, Inc. Rohde Brothers, Inc. J.F. Ahern Co. Ama Inc. Johnson & Jonet Mechanical Contractors Inc. August Winter & Sons, Inc.  CableCom LLC Northland Electrical Services Total Electric Service, Inc. Van Ert Electric Company Inc. KW Electric, Inc. Elmstar Electric Corporation                                                                                                                                                                                                              | \$7,800.00 N \$55,958.25  \$358,048.00 \$389,767.00 \$397,100.00 \$429,495.00 \$542,9495.00 \$544,225.00 \$1,025,900.00 \$1,036,750.00 \$1,072,846.00 \$1,101,906.00 \$1,121,531.00 \$1,136,892.00 \$1,136,892.00 \$1,149,800.00 \$1,149,800.00 \$1,149,800.00 \$1,149,800.00 \$1,149,800.00 \$1,149,800.00 \$1,149,800.00 \$1,149,800.00 \$1,149,800.00 \$1,140,974.68 \$1,227,806.00 \$1,305,000.00 \$1,467,322.00 \$1,515,900.00 \$1,515,900.00                                                                                                                                                                                                                                                                                                                                                                                                                                                                                                                                                                                                                                                                                                                                                                                                                                                                                                                                                                                                                                                                                                                                                                                                                                                                                                                            | \$3,580.48<br>\$5,611.00<br>\$2,594.00<br>\$21,540.00<br>\$12,900.00<br>\$0,011<br>\$10,728.46<br>\$12,500.00<br>\$11,019.66<br>\$10,936.00<br>\$21,500.00<br>\$10,936.00<br>\$21,500.00<br>\$10,936.00<br>\$10,936.00<br>\$10,936.00<br>\$10,936.00<br>\$10,936.00<br>\$10,936.00<br>\$10,936.00<br>\$10,936.00<br>\$10,936.00<br>\$10,936.00<br>\$10,936.00<br>\$10,936.00<br>\$10,936.00<br>\$10,936.00<br>\$10,936.00<br>\$10,936.00<br>\$10,936.00<br>\$10,936.00<br>\$10,936.00<br>\$10,936.00<br>\$10,936.00<br>\$10,936.00<br>\$10,936.00<br>\$10,936.00<br>\$10,936.00<br>\$10,936.00<br>\$10,936.00<br>\$10,936.00<br>\$10,936.00<br>\$10,936.00<br>\$10,936.00<br>\$10,936.00<br>\$10,936.00<br>\$10,936.00<br>\$10,936.00<br>\$10,936.00<br>\$10,936.00<br>\$10,936.00<br>\$10,936.00<br>\$10,936.00<br>\$10,936.00<br>\$10,936.00<br>\$10,936.00<br>\$10,936.00<br>\$10,936.00<br>\$10,936.00<br>\$10,936.00<br>\$10,936.00<br>\$10,936.00<br>\$10,936.00<br>\$10,936.00<br>\$10,936.00<br>\$10,936.00<br>\$10,936.00<br>\$10,936.00<br>\$10,936.00<br>\$10,936.00<br>\$10,936.00<br>\$10,936.00<br>\$10,936.00<br>\$10,936.00<br>\$10,936.00<br>\$10,936.00<br>\$10,936.00<br>\$10,936.00<br>\$10,936.00<br>\$10,936.00<br>\$10,936.00<br>\$10,936.00<br>\$10,936.00<br>\$10,936.00<br>\$10,936.00<br>\$10,936.00<br>\$10,936.00<br>\$10,936.00<br>\$10,936.00<br>\$10,936.00<br>\$10,936.00<br>\$10,936.00<br>\$10,936.00<br>\$10,936.00<br>\$10,936.00<br>\$10,936.00<br>\$10,936.00<br>\$10,936.00<br>\$10,936.00<br>\$10,936.00<br>\$10,936.00<br>\$10,936.00<br>\$10,936.00<br>\$10,936.00<br>\$10,936.00<br>\$10,936.00<br>\$10,936.00<br>\$10,936.00<br>\$10,936.00<br>\$10,936.00<br>\$10,936.00<br>\$10,936.00<br>\$10,936.00<br>\$10,936.00<br>\$10,936.00<br>\$10,936.00<br>\$10,936.00<br>\$10,936.00<br>\$10,936.00<br>\$10,936.00<br>\$10,936.00<br>\$10,936.00<br>\$10,936.00<br>\$10,936.00<br>\$10,936.00<br>\$10,936.00<br>\$10,936.00<br>\$10,936.00<br>\$10,936.00<br>\$10,936.00<br>\$10,936.00<br>\$10,936.00<br>\$10,936.00<br>\$10,936.00<br>\$10,936.00<br>\$10,936.00<br>\$10,936.00<br>\$10,936.00<br>\$10,936.00<br>\$10,936.00<br>\$10,936.00<br>\$10,936.00<br>\$10,936.00<br>\$10,936.00<br>\$10,936.00<br>\$10,936.00<br>\$10,936.00<br>\$10,936.00<br>\$10,936.00<br>\$10,936.00<br>\$10,936.00<br>\$10,936.00<br>\$10,936.00<br>\$10,936.00<br>\$10,936.00<br>\$10,936.00<br>\$10,936.00<br>\$10,936.00<br>\$10,936.00<br>\$10,936.00<br>\$10,936.00<br>\$10,936.00<br>\$10,936.00<br>\$10,936.00<br>\$10,936.00<br>\$10,936.00<br>\$10,936.00<br>\$10,936.00<br>\$10,936.00<br>\$10,936.00<br>\$10,936.00<br>\$10,936.00<br>\$10,936.00<br>\$10,936.00<br>\$10,936.00<br>\$10,936.00<br>\$10,936.00<br>\$10,936.00<br>\$10,936.00<br>\$10,936.00<br>\$10,936.00<br>\$10,936.00<br>\$10,936.00<br>\$10,936.00<br>\$10,936.00<br>\$10,936.00<br>\$10,936 | \$7,800.00 D \$10,000 FI \$55,958.25 \$361,628.48 \$25,000 O \$1,035,250.00  \$45,000 M C \$1,240,084.06 FI                                           | RAMING/RIGGING ALLOWANCE  VERTIME ALLOWANCE  WES GENERATOR ALLOWANCE  Ommunication Cabling ONLY  ire Alarm Options  HORING ALLOWANCE                                                                                                                                                                                                                                                                                                                                                                                                                                                                                                                                                                                                                                                                                                                                                                                                                                                                                                                                                                                                                                                                                                                                                                                                                                                                                                                                                                                                                                                                                                                                                                                                                                                                                                                                                                                                                                                                                                                                                                                           |
| 40.00  sion 11 51.23  sion 22 10.00  10.00  10.00  10.00  10.00  10.00  10.00  10.00  10.00  10.00  10.00  10.00  10.00  10.00  10.00  10.00  10.00  10.00  10.00  10.00  10.00  10.00  10.00  10.00  10.00  10.00  10.00  10.00  10.00  10.00  10.00  10.00  10.00  10.00  10.00  10.00  10.00  10.00  10.00  10.00  10.00  10.00  10.00  10.00  10.00  10.00  10.00  10.00  10.00  10.00  10.00  10.00  10.00  10.00  10.00  10.00  10.00  10.00  10.00  10.00  10.00  10.00  10.00  10.00  10.00  10.00  10.00  10.00  10.00  10.00  10.00  10.00  10.00  10.00  10.00  10.00  10.00  10.00  10.00  10.00  10.00  10.00  10.00  10.00  10.00  10.00  10.00  10.00  10.00  10.00  10.00  10.00  10.00  10.00  10.00  10.00  10.00  10.00  10.00  10.00  10.00  10.00  10.00  10.00  10.00  10.00  10.00  10.00  10.00  10.00  10.00  10.00  10.00  10.00  10.00  10.00  10.00  10.00  10.00  10.00  10.00  10.00  10.00  10.00  10.00  10.00  10.00  10.00  10.00  10.00  10.00  10.00  10.00  10.00  10.00  10.00  10.00  10.00  10.00  10.00  10.00  10.00  10.00  10.00  10.00  10.00  10.00  10.00  10.00  10.00  10.00  10.00  10.00  10.00  10.00  10.00  10.00  10.00  10.00  10.00  10.00  10.00  10.00  10.00  10.00  10.00  10.00  10.00  10.00  10.00  10.00  10.00  10.00  10.00  10.00  10.00  10.00  10.00  10.00  10.00  10.00  10.00  10.00  10.00  10.00  10.00  10.00  10.00  10.00  10.00  10.00  10.00  10.00  10.00  10.00  10.00  10.00  10.00  10.00  10.00  10.00                                                                                                                                                                                                                                                                                                                                                                                                                                                                                                                                                                                                                                    | FOOD SERVICE EQUIPMENT FOOD SERVICE EQUIPMENT  EQUIPMENT - THEATRE EQUIPMENT  MUSICAL RISERS  PLUMBING HVAC HVAC HVAC HVAC HVAC HVAC HVAC HVAC                                                                                                                                                                                                                                                                                                                                                                                                                                                                                                                                                                                                                                                                                                                                                                                                                                                                                                                                                                                                                                                                                                                                                                                                                                                                                                                                                                                                                                                                                                                                                                                                                                                                                                                                                                                                                                                                                                | Streich Equipment Co. Inc.  MainStage Theatrical Supply, Inc.  Hurckman Mechanical Industries, Inc. Wisconsin Mechanical Solutions J.F. Ahern Co. Johnson & Jonet Mechanical Contractors Inc. Jim's Plumbing August Winter & Sons, Inc.  B & P Mechanical, Inc. Baumgart Mechanical Inc. Best Mechanical Services, LLC Wisconsin Mechanical Industries, Inc. Rohde Brothers, Inc. J.F. Ahern Co. Ama Inc. Johnson & Jonet Mechanical Contractors Inc. August Winter & Sons, Inc.  CableCom LLC Northland Electrica Services Total Electric Company Inc. KW Electric, Inc. Elmstar Electric Corporation  Midwest Drilled Foundations & Engineering                                                                                                                                                                                                     | \$7,800.00 N \$55,958.25  \$358,048.00 \$389,767.00 \$397,100.00 \$425,900.00 \$425,900.00 \$425,905.00 \$51,036,750.00 \$1,036,750.00 \$1,036,750.00 \$1,101,966.00 \$1,121,531.00 \$1,136,000.00 \$1,136,000.00 \$1,136,000.00 \$1,149,800.00 \$1,149,800.00 \$1,149,800.00 \$1,136,000.00 \$1,149,800.00 \$1,149,800.00 \$1,149,800.00 \$1,149,800.00 \$1,149,800.00 \$1,149,800.00 \$1,149,800.00 \$1,149,800.00 \$1,149,800.00 \$1,149,800.00 \$1,149,800.00 \$1,149,800.00 \$1,149,800.00 \$1,149,800.00 \$1,149,800.00 \$1,149,800.00 \$1,149,800.00 \$1,149,800.00 \$1,149,800.00 \$1,149,800.00 \$1,149,800.00 \$1,149,800.00 \$1,149,800.00 \$1,149,800.00 \$1,149,800.00 \$1,149,800.00 \$1,149,800.00 \$1,149,800.00 \$1,149,800.00 \$1,149,800.00 \$1,149,800.00 \$1,149,800.00 \$1,149,800.00 \$1,149,800.00 \$1,149,800.00 \$1,149,800.00 \$1,149,800.00 \$1,149,800.00 \$1,149,800.00 \$1,149,800.00 \$1,149,800.00 \$1,149,800.00 \$1,149,800.00 \$1,149,800.00 \$1,149,800.00 \$1,149,800.00 \$1,149,800.00 \$1,149,800.00 \$1,149,800.00 \$1,149,800.00 \$1,149,800.00 \$1,149,800.00 \$1,149,800.00 \$1,149,800.00 \$1,149,800.00 \$1,149,800.00 \$1,149,800.00 \$1,149,800.00 \$1,149,800.00 \$1,149,800.00 \$1,149,800.00 \$1,149,800.00 \$1,149,800.00 \$1,149,800.00 \$1,149,800.00 \$1,149,800.00 \$1,149,800.00 \$1,149,800.00 \$1,149,800.00 \$1,149,800.00 \$1,149,800.00 \$1,149,800.00 \$1,149,800.00 \$1,149,800.00 \$1,149,800.00 \$1,149,800.00 \$1,149,800.00 \$1,149,800.00 \$1,149,800.00 \$1,149,800.00 \$1,149,800.00 \$1,149,800.00 \$1,149,800.00 \$1,149,800.00 \$1,149,800.00 \$1,149,800.00 \$1,149,800.00 \$1,149,800.00 \$1,149,800.00 \$1,149,800.00 \$1,149,800.00 \$1,149,800.00 \$1,149,800.00 \$1,149,800.00 \$1,149,800.00 | \$3,580.48<br>\$5,611.00<br>\$2,594.00<br>\$21,540.00<br>\$12,900.00<br>\$0.01<br>\$10,250.00<br>\$10,728.46<br>\$12,500.00<br>\$11,019.06<br>0.9%<br>\$6,745.00<br>\$10,936.00<br>\$21,540.00<br>1%<br>\$12,278.06<br>\$13,050.00<br>0.94%<br>1%<br>\$13,475.00                                                                                                                                                                                                                                                                                                                                                                                                                                                                                                                                                                                                                                                                                                                                                                                                                                                                                                                                                                                                                                                                                                                                                                                                                                                                                                                                                                                                                                                                                                                                                                                                                                                                                                                                                                                                                                                                                                                                                                                                                                                                                                                                                                                                                                                                                                                                                                                                                                                                                                                                                                                                                                        | \$7,800.00 D \$10,000 FI \$55,958.25 \$361,628.48 \$28,000 O \$1,035,250.00 \$45,000 N C \$1,240,084.06 FI                                            | VERTIME ALLOWANCE  SES GENERATOR ALLOWANCE  Ommunication Cabling ONLY  ire Alarm Options  HORING ALLOWANCE  heet Pliing ONLY                                                                                                                                                                                                                                                                                                                                                                                                                                                                                                                                                                                                                                                                                                                                                                                                                                                                                                                                                                                                                                                                                                                                                                                                                                                                                                                                                                                                                                                                                                                                                                                                                                                                                                                                                                                                                                                                                                                                                                                                   |
| 40.00  40.00  40.00  40.00  40.00  40.00  40.00  40.00  40.00  40.00  40.00  40.00  40.00  40.00  40.00  40.00  40.00  40.00  40.00  40.00  40.00  40.00  40.00  40.00  40.00  40.00  40.00  40.00  40.00  40.00  40.00  40.00  40.00  40.00  40.00  40.00  40.00  40.00  40.00  40.00  40.00  40.00  40.00  40.00  40.00  40.00  40.00  40.00  40.00  40.00  40.00  40.00  40.00  40.00  40.00  40.00  40.00  40.00  40.00  40.00  40.00  40.00  40.00  40.00  40.00  40.00  40.00  40.00  40.00  40.00  40.00  40.00  40.00  40.00  40.00  40.00  40.00  40.00  40.00  40.00  40.00  40.00  40.00  40.00  40.00  40.00  40.00  40.00  40.00  40.00  40.00  40.00  40.00  40.00  40.00  40.00  40.00  40.00  40.00  40.00  40.00  40.00  40.00  40.00  40.00  40.00  40.00  40.00  40.00  40.00  40.00  40.00  40.00  40.00  40.00  40.00  40.00  40.00  40.00  40.00  40.00  40.00  40.00  40.00  40.00  40.00  40.00  40.00  40.00  40.00  40.00  40.00  40.00  40.00  40.00  40.00  40.00  40.00  40.00  40.00  40.00  40.00  40.00  40.00  40.00  40.00  40.00  40.00  40.00  40.00  40.00  40.00  40.00  40.00  40.00  40.00  40.00  40.00  40.00  40.00  40.00  40.00  40.00  40.00  40.00  40.00  40.00  40.00  40.00  40.00  40.00  40.00  40.00  40.00  40.00  40.00  40.00  40.00  40.00  40.00  40.00  40.00  40.00  40.00  40.00  40.00  40.00  40.00  40.00  40.00  40.00  40.00  40.00  40.00  40.00  40.00  40.00  40.00  40.00  40.00  40.00  40.00  40.00  40.00  40.00.                                                                                                                                                                                                                                                                                                                                                                                                                                                                                                                                                                                                                                     | FOOD SERVICE EQUIPMENT FOOD SERVICE EQUIPMENT  EQUIPMENT - THEATRE EQUIPMENT  MUSICAL RISERS  PLUMBING PLUMBING PLUMBING PLUMBING PLUMBING PLUMBING PLUMBING PLUMBING HVAC HVAC HVAC HVAC HVAC HVAC HVAC HVAC                                                                                                                                                                                                                                                                                                                                                                                                                                                                                                                                                                                                                                                                                                                                                                                                                                                                                                                                                                                                                                                                                                                                                                                                                                                                                                                                                                                                                                                                                                                                                                                                                                                                                                                                                                                                                                                                                                                  | MainStage Theatrical Supply, Inc.  Hurckman Mechanical Industries, Inc. Wisconsin Mechanical Solutions J.F. Ahern Co. Johnson & Jonet Mechanical Contractors Inc. Jim's Plumbing August Winter & Sons, Inc.  B & P Mechanical, Inc. Baumgart Mechanical Inc. Best Mechanical Services, LLC Wisconsin Mechanical Solutions Hurckman Mechanical Industries, Inc. Rohde Brothers, Inc. J.F. Ahern Co. Ama Inc. Johnson & Jonet Mechanical Contractors Inc. August Winter & Sons, Inc.  CableCom LLC Northland Electrical Services Total Electric Service, Inc. Van Ert Electric Company Inc. KW Electric, Inc. Elmstar Electric Corporation                                                                                                                                                                                                              | \$7,800.00 N \$55,958.25  \$358,048.00 \$389,767.00 \$397,100.00 \$425,900.00 \$425,900.00 \$429,495.00 \$544,225.00  \$1,036,750.00 \$1,072,846.00 \$1,101,906.00 \$1,121,531.00 \$1,136,090.00 \$1,136,090.00 \$1,149,800.00 \$1,149,800.00 \$1,149,800.00 \$1,149,800.00 \$1,149,800.00 \$1,149,800.00 \$1,149,800.00 \$1,1542,283.00                                                                                                                                                                                                                                                                                                                                                                                                                                                                                                                                                                                                                                                                                                                                                                                                                                                                                                                                                                                                                                                                                                                                                                                                                                                                                                                                                                                                                                      | \$3,580.48<br>\$5,611.00<br>\$2,594.00<br>\$21,540.00<br>\$12,900.00<br>\$0,011<br>\$10,2250.00<br>\$20,735.00<br>\$10,728.46<br>\$12,500.00<br>\$10,193.60<br>\$10,936.00<br>\$21,540.00<br>1%<br>\$13,050.00<br>0.94%<br>1%<br>\$13,475.00                                                                                                                                                                                                                                                                                                                                                                                                                                                                                                                                                                                                                                                                                                                                                                                                                                                                                                                                                                                                                                                                                                                                                                                                                                                                                                                                                                                                                                                                                                                                                                                                                                                                                                                                                                                                                                                                                                                                                                                                                                                                                                                                                                                                                                                                                                                                                                                                                                                                                                                                                                                                                                                            | \$7,800.00 D \$10,000 FI \$55,958.25  \$361,628.48  \$25,000 O \$1,035,250.00  \$45,000 M C \$1,240,084.06 Fi \$50,000 SI \$1,84,678.00 N             | RAMING/RIGGING ALLOWANCE  VERTIME ALLOWANCE  OFFICIAL OFFICE OF THE PROPERTY O |
| 40.00  40.00  40.00  40.00  40.00  40.00  40.00  40.00  40.00  40.00  40.00  40.00  40.00  40.00  40.00  40.00  40.00  40.00  40.00  40.00  40.00  40.00  40.00  40.00  40.00  40.00  40.00  40.00  40.00  40.00  40.00  40.00  40.00  40.00  40.00  40.00  40.00  40.00  40.00  40.00  40.00  40.00  40.00  40.00  40.00  40.00  40.00  40.00  40.00  40.00  40.00  40.00  40.00  40.00  40.00  40.00  40.00  40.00  40.00  40.00  40.00  40.00  40.00  40.00  40.00  40.00  40.00  40.00  40.00  40.00  40.00  40.00  40.00  40.00  40.00  40.00  40.00  40.00  40.00  40.00  40.00  40.00  40.00  40.00  40.00  40.00  40.00  40.00  40.00  40.00  40.00  40.00  40.00  40.00  40.00  40.00  40.00  40.00  40.00  40.00  40.00  40.00  40.00  40.00  40.00  40.00  40.00  40.00  40.00  40.00  40.00  40.00  40.00  40.00  40.00  40.00  40.00  40.00  40.00  40.00  40.00  40.00  40.00  40.00  40.00  40.00  40.00  40.00  40.00  40.00  40.00  40.00  40.00  40.00  40.00  40.00  40.00  40.00  40.00  40.00  40.00  40.00  40.00  40.00  40.00  40.00  40.00  40.00  40.00  40.00  40.00  40.00  40.00  40.00  40.00  40.00  40.00  40.00  40.00  40.00  40.00  40.00  40.00  40.00  40.00  40.00  40.00  40.00  40.00  40.00  40.00  40.00  40.00  40.00  40.00  40.00  40.00  40.00  40.00  40.00  40.00  40.00  40.00  40.00  40.00  40.00  40.00  40.00  40.00  40.00  40.00  40.00  40.00  40.00  40.00  40.00  40.00  40.00  40.00  40.00  40.00  40.00  40.00  40.00  40.00.                                                                                                                                                                                                                                                                                                                                                                                                                                                                                                                                                                                                                                     | FOOD SERVICE EQUIPMENT FOOD SERVICE EQUIPMENT EQUIPMENT - THEATRE EQUIPMENT MUSICAL RISERS PLUMBING PLUMBING PLUMBING PLUMBING PLUMBING PLUMBING PLUMBING PLUMBING HVAC HVAC HVAC HVAC HVAC HVAC HVAC HVAC                                                                                                                                                                                                                                                                                                                                                                                                                                                                                                                                                                                                                                                                                                                                                                                                                                                                                                                                                                                                                                                                                                                                                                                                                                                                                                                                                                                                                                                                                                                                                                                                                                                                                                                                                                                                                                                                                                                     | Streich Equipment Co. Inc.  MainStage Theatrical Supply, Inc.  Hurckman Mechanical Industries, Inc. Wisconsin Mechanical Solutions J.F. Ahern Co. Johnson & Jonet Mechanical Contractors Inc. Jim's Plumbing August Winter & Sons, Inc.  B & P Mechanical, Inc. Baumgart Mechanical Inc. Best Mechanical Services, LLC Wisconsin Mechanical Industries, Inc. Rohde Brothers, Inc. J.F. Ahern Co. Ama Inc. Johnson & Jonet Mechanical Contractors Inc. August Winter & Sons, Inc.  CableCom LLC Northland Electrica Services Total Electric Company Inc. KW Electric, Inc. Elmstar Electric Corporation  Midwest Drilled Foundations & Engineering                                                                                                                                                                                                     | \$7,800.00 N \$55,958.25  \$358,048.00 \$389,767.00 \$397,100.00 \$425,900.00 \$425,900.00 \$425,905.00 \$51,036,750.00 \$1,036,750.00 \$1,036,750.00 \$1,101,966.00 \$1,121,531.00 \$1,136,000.00 \$1,136,000.00 \$1,136,000.00 \$1,149,800.00 \$1,149,800.00 \$1,149,800.00 \$1,136,000.00 \$1,149,800.00 \$1,149,800.00 \$1,149,800.00 \$1,149,800.00 \$1,149,800.00 \$1,149,800.00 \$1,149,800.00 \$1,149,800.00 \$1,149,800.00 \$1,149,800.00 \$1,149,800.00 \$1,149,800.00 \$1,149,800.00 \$1,149,800.00 \$1,149,800.00 \$1,149,800.00 \$1,149,800.00 \$1,149,800.00 \$1,149,800.00 \$1,149,800.00 \$1,149,800.00 \$1,149,800.00 \$1,149,800.00 \$1,149,800.00 \$1,149,800.00 \$1,149,800.00 \$1,149,800.00 \$1,149,800.00 \$1,149,800.00 \$1,149,800.00 \$1,149,800.00 \$1,149,800.00 \$1,149,800.00 \$1,149,800.00 \$1,149,800.00 \$1,149,800.00 \$1,149,800.00 \$1,149,800.00 \$1,149,800.00 \$1,149,800.00 \$1,149,800.00 \$1,149,800.00 \$1,149,800.00 \$1,149,800.00 \$1,149,800.00 \$1,149,800.00 \$1,149,800.00 \$1,149,800.00 \$1,149,800.00 \$1,149,800.00 \$1,149,800.00 \$1,149,800.00 \$1,149,800.00 \$1,149,800.00 \$1,149,800.00 \$1,149,800.00 \$1,149,800.00 \$1,149,800.00 \$1,149,800.00 \$1,149,800.00 \$1,149,800.00 \$1,149,800.00 \$1,149,800.00 \$1,149,800.00 \$1,149,800.00 \$1,149,800.00 \$1,149,800.00 \$1,149,800.00 \$1,149,800.00 \$1,149,800.00 \$1,149,800.00 \$1,149,800.00 \$1,149,800.00 \$1,149,800.00 \$1,149,800.00 \$1,149,800.00 \$1,149,800.00 \$1,149,800.00 \$1,149,800.00 \$1,149,800.00 \$1,149,800.00 \$1,149,800.00 \$1,149,800.00 \$1,149,800.00 \$1,149,800.00 \$1,149,800.00 \$1,149,800.00 \$1,149,800.00 \$1,149,800.00 \$1,149,800.00 \$1,149,800.00 \$1,149,800.00 \$1,149,800.00 \$1,149,800.00 \$1,149,800.00 | \$3,580.48<br>\$5,611.00<br>\$2,594.00<br>\$21,540.00<br>\$12,900.00<br>\$0.01<br>\$10,250.00<br>\$10,728.46<br>\$12,500.00<br>\$11,019.06<br>0.9%<br>\$6,745.00<br>\$10,936.00<br>\$21,540.00<br>1%<br>\$12,278.06<br>\$13,050.00<br>0.94%<br>1%<br>\$13,475.00                                                                                                                                                                                                                                                                                                                                                                                                                                                                                                                                                                                                                                                                                                                                                                                                                                                                                                                                                                                                                                                                                                                                                                                                                                                                                                                                                                                                                                                                                                                                                                                                                                                                                                                                                                                                                                                                                                                                                                                                                                                                                                                                                                                                                                                                                                                                                                                                                                                                                                                                                                                                                                        | \$7,800.00 D \$10,000 FI \$55,958.25  \$361,628.48  \$25,000 O \$1,035,250.00  \$45,000 M C \$1,240,084.06 Fi \$50,000 SI \$1,84,678.00 N             | VERTIME ALLOWANCE  SES GENERATOR ALLOWANCE  Ommunication Cabling ONLY  ire Alarm Options  HORING ALLOWANCE  heet Pliing ONLY                                                                                                                                                                                                                                                                                                                                                                                                                                                                                                                                                                                                                                                                                                                                                                                                                                                                                                                                                                                                                                                                                                                                                                                                                                                                                                                                                                                                                                                                                                                                                                                                                                                                                                                                                                                                                                                                                                                                                                                                   |
| 40.00  40.00  40.00  40.00  40.00  40.00  40.00  40.00  40.00  40.00  40.00  40.00  40.00  40.00  40.00  40.00  40.00  40.00  40.00  40.00  40.00  40.00  40.00  40.00  40.00  40.00  40.00  40.00  40.00  40.00  40.00  40.00  40.00  40.00  40.00  40.00  40.00  40.00  40.00  40.00  40.00  40.00  40.00  40.00  40.00  40.00  40.00  40.00  40.00  40.00  40.00  40.00  40.00  40.00  40.00  40.00  40.00  40.00  40.00  40.00  40.00  40.00  40.00  40.00  40.00  40.00  40.00  40.00  40.00  40.00  40.00  40.00  40.00  40.00  40.00  40.00  40.00  40.00  40.00  40.00  40.00  40.00  40.00  40.00  40.00  40.00  40.00  40.00  40.00  40.00  40.00  40.00  40.00  40.00  40.00  40.00  40.00  40.00  40.00  40.00  40.00  40.00  40.00  40.00  40.00  40.00  40.00  40.00  40.00  40.00  40.00  40.00  40.00  40.00  40.00  40.00  40.00  40.00  40.00  40.00  40.00  40.00  40.00  40.00  40.00  40.00  40.00  40.00  40.00  40.00  40.00  40.00  40.00  40.00  40.00  40.00  40.00  40.00  40.00  40.00  40.00  40.00  40.00  40.00  40.00  40.00  40.00  40.00  40.00  40.00  40.00  40.00  40.00  40.00  40.00  40.00  40.00  40.00  40.00  40.00  40.00  40.00  40.00  40.00  40.00  40.00  40.00  40.00  40.00  40.00  40.00  40.00  40.00  40.00  40.00  40.00  40.00  40.00  40.00  40.00  40.00  40.00  40.00  40.00  40.00  40.00  40.00  40.00  40.00  40.00  40.00  40.00  40.00  40.00  40.00  40.00  40.00  40.00  40.00  40.00  40.00  40.00  40.00  40.00  40.00.                                                                                                                                                                                                                                                                                                                                                                                                                                                                                                                                                                                                                                     | FOOD SERVICE EQUIPMENT FOOD SERVICE EQUIPMENT  EQUIPMENT - THEATRE EQUIPMENT  MUSICAL RISERS  PLUMBING | Streich Equipment Co. Inc.  MainStage Theatrical Supply, Inc.  Hurckman Mechanical Industries, Inc. Wisconsin Mechanical Solutions J.F. Ahern Co. Johnson & Jonet Mechanical Contractors Inc. Jim's Plumbing August Winter & Sons, Inc.  B & P Mechanical, Inc. Baumgart Mechanical Inc. Best Mechanical Solutions Hurckman Mechanical Industries, Inc. Rohde Brothers, Inc. J.F. Ahern Co. Ama Inc. Johnson & Jonet Mechanical Contractors Inc. August Winter & Sons, Inc.  CableCom LLC Northland Electrical Services Total Electric Company Inc. KW Electric, Inc. Elmstar Electric Corporation  Midwest Drilled Foundations & Engineering Faulks Brothers Construction                                                                                                                                                                            | \$7,800.00 N \$55,958.25  \$358,048.00 \$389,767.00 \$397,100.00 \$425,900.00 \$425,900.00 \$425,900.00 \$1,036,750.00 \$1,036,750.00 \$1,072,846.00 \$1,136,900.00 \$1,136,900.00 \$1,136,800.00 \$1,136,800.00 \$1,136,800.00 \$1,136,800.00 \$1,542,283.00 \$1,49,800.00 \$1,542,283.00 \$1,49,800.00 \$1,542,283.00 \$1,49,800.00 \$1,40,974.68 \$1,27,866.00 \$1,305,000.00 \$1,407,322.00 \$1,467,322.00 \$1,467,322.00 \$1,467,322.00 \$1,467,322.00 \$1,467,322.00 \$1,467,322.00 \$1,467,322.00 \$1,724,974.00                                                                                                                                                                                                                                                                                                                                                                                                                                                                                                                                                                                                                                                                                                                                                                                                                                                                                                                                                                                                                                                                                                                                                                                                                                                       | \$3,580.48<br>\$5,611.00<br>\$2,594.00<br>\$21,540.00<br>\$12,900.00<br>\$0.01<br>\$10,250.00<br>\$20,735.00<br>\$10,728.46<br>\$12,500.00<br>\$11,019.06<br>0.9%<br>\$6,745.00<br>\$10,936.00<br>\$21,540.00<br>1%<br>\$12,278.06<br>\$13,050.00<br>0.94%<br>1%<br>\$13,475.00                                                                                                                                                                                                                                                                                                                                                                                                                                                                                                                                                                                                                                                                                                                                                                                                                                                                                                                                                                                                                                                                                                                                                                                                                                                                                                                                                                                                                                                                                                                                                                                                                                                                                                                                                                                                                                                                                                                                                                                                                                                                                                                                                                                                                                                                                                                                                                                                                                                                                                                                                                                                                         | \$7,800.00 D \$10,000 FI \$55,958.25 \$361,628.48 \$28,000 O \$1,035,250.00 \$45,000 M C \$1,240,084.06 FI \$50,000 S SI \$184,678.00 N D             | VERTIME ALLOWANCE  WERTIME ALLOWANCE  OF CANOPY  WERDING ALLOWANCE  WHORING ALLOWANCE  HORING ALLOWANCE  EED SAVINGS ON SPOILS ON SITE  EMO OF CANOPY                                                                                                                                                                                                                                                                                                                                                                                                                                                                                                                                                                                                                                                                                                                                                                                                                                                                                                                                                                                                                                                                                                                                                                                                                                                                                                                                                                                                                                                                                                                                                                                                                                                                                                                                                                                                                                                                                                                                                                          |
| 40.00  40.00  40.00  40.00  40.00  40.00  40.00  40.00  40.00  40.00  40.00  40.00  40.00  40.00  40.00  40.00  40.00  40.00  40.00  40.00  40.00  40.00  40.00  40.00  40.00  40.00  40.00  40.00  40.00  40.00  40.00  40.00  40.00  40.00  40.00  40.00  40.00  40.00  40.00  40.00  40.00  40.00  40.00  40.00  40.00  40.00  40.00  40.00  40.00  40.00  40.00  40.00  40.00  40.00  40.00  40.00  40.00  40.00  40.00  40.00  40.00  40.00  40.00  40.00  40.00  40.00  40.00  40.00  40.00  40.00  40.00  40.00  40.00  40.00  40.00  40.00  40.00  40.00  40.00  40.00  40.00  40.00  40.00  40.00  40.00  40.00  40.00  40.00  40.00  40.00  40.00  40.00  40.00  40.00  40.00  40.00  40.00  40.00  40.00  40.00  40.00  40.00  40.00  40.00  40.00  40.00  40.00  40.00  40.00  40.00  40.00  40.00  40.00  40.00  40.00  40.00  40.00  40.00  40.00  40.00  40.00  40.00  40.00  40.00  40.00  40.00  40.00  40.00  40.00  40.00  40.00  40.00  40.00  40.00  40.00  40.00  40.00  40.00  40.00  40.00  40.00  40.00  40.00  40.00  40.00  40.00  40.00  40.00  40.00  40.00  40.00  40.00  40.00  40.00  40.00  40.00  40.00  40.00  40.00  40.00  40.00  40.00  40.00  40.00  40.00  40.00  40.00  40.00  40.00  40.00  40.00  40.00  40.00  40.00  40.00  40.00  40.00  40.00  40.00  40.00  40.00  40.00  40.00  40.00  40.00  40.00  40.00  40.00  40.00  40.00  40.00  40.00  40.00  40.00  40.00  40.00  40.00  40.00  40.00  40.00  40.00  40.00  40.00  40.00  40.00.                                                                                                                                                                                                                                                                                                                                                                                                                                                                                                                                                                                                                                     | FOOD SERVICE EQUIPMENT FOOD SERVICE EQUIPMENT  EQUIPMENT - THEATRE EQUIPMENT  MUSICAL RISERS  PLUMBING | Streich Equipment Co. Inc.  MainStage Theatrical Supply, Inc.  Hurckman Mechanical Industries, Inc.  Wisconsin Mechanical Solutions J.F. Ahern Co. Johnson & Jonet Mechanical Contractors Inc. Jim's Plumbing August Winter & Sons, Inc.  B & P Mechanical, Inc. Baumgart Mechanical Inc. Best Mechanical Services, LLC Wisconsin Mechanical Solutions Hurckman Mechanical Industries, Inc. Rohde Brothers, Inc. J.F. Ahern Co. Ama Inc. Johnson & Jonet Mechanical Contractors Inc. August Winter & Sons, Inc.  CableCom LLC Northland Electrical Services Total Electric Service, Inc. Van Ert Electric Company Inc. KW Electric, Inc. Elmstar Electric Corporation  Midwest Drilled Foundations & Engineering Faulks Brothers Construction                                                                                                         | \$7,800.00 N \$55,958.25  \$358,048.00 \$389,767.00 \$397,100.00 \$425,900.00 \$425,900.00 \$425,900.00 \$1,036,750.00 \$1,072,846.00 \$1,036,750.00 \$1,101,906.00 \$1,136,892.00 \$1,136,892.00 \$1,136,892.00 \$1,136,920.00 \$1,136,920.00 \$1,136,920.00 \$1,136,920.00 \$1,136,920.00 \$1,136,920.00 \$1,136,920.00 \$1,136,920.00 \$1,136,920.00 \$1,136,920.00 \$1,136,920.00 \$1,149,800.00 \$1,542,283.00 \$1,542,283.00 \$1,542,283.00 \$1,542,283.00 \$1,542,283.00 \$1,542,283.00 \$1,542,866.00 \$1,867,322.00 \$1,515,900.00 \$1,724,974.00 \$1,724,974.00                                                                                                                                                                                                                                                                                                                                                                                                                                                                                                                                                                                                                                                                                                                                                                                                                                                                                                                                                                                                                                                                                                                                                                                                     | \$3,580.48<br>\$5,611.00<br>\$2,594.00<br>\$21,540.00<br>\$12,900.00<br>\$0,011<br>\$10,250.00<br>\$20,735.00<br>\$10,728.46<br>\$12,500.00<br>\$10,728.46<br>\$12,500.00<br>\$10,936.00<br>\$10,936.00<br>\$21,540.00<br>\$10,936.00<br>\$21,540.00<br>\$13,050.00<br>0.94%<br>\$13,475.00<br>/A                                                                                                                                                                                                                                                                                                                                                                                                                                                                                                                                                                                                                                                                                                                                                                                                                                                                                                                                                                                                                                                                                                                                                                                                                                                                                                                                                                                                                                                                                                                                                                                                                                                                                                                                                                                                                                                                                                                                                                                                                                                                                                                                                                                                                                                                                                                                                                                                                                                                                                                                                                                                       | \$7,800.00 D \$10,000 FI \$55,958.25 \$361,628.48 \$25,000 O \$1,035,250.00 \$45,000 M C \$1,240,084.06 FI \$50,000 S SI \$184,678.00 D D             | RAMING/RIGGING ALLOWANCE  VERTIME ALLOWANCE  OFFICIAL OFFICE OF THE PROPERTY O |
| 40.00  40.00  40.00  40.00  40.00  40.00  40.00  40.00  40.00  40.00  40.00  40.00  40.00  40.00  40.00  40.00  40.00  40.00  40.00  40.00  40.00  40.00  40.00  40.00  40.00  40.00  40.00  40.00  40.00  40.00  40.00  40.00  40.00  40.00  40.00  40.00  40.00  40.00  40.00  40.00  40.00  40.00  40.00  40.00  40.00  40.00  40.00  40.00  40.00  40.00  40.00  40.00  40.00  40.00  40.00  40.00  40.00  40.00  40.00  40.00  40.00  40.00  40.00  40.00  40.00  40.00  40.00  40.00  40.00  40.00  40.00  40.00  40.00  40.00  40.00  40.00  40.00  40.00  40.00  40.00  40.00  40.00  40.00  40.00  40.00  40.00  40.00  40.00  40.00  40.00  40.00  40.00  40.00  40.00  40.00  40.00  40.00  40.00  40.00  40.00  40.00  40.00  40.00  40.00  40.00  40.00  40.00  40.00  40.00  40.00  40.00  40.00  40.00  40.00  40.00  40.00  40.00  40.00  40.00  40.00  40.00  40.00  40.00  40.00  40.00  40.00  40.00  40.00  40.00  40.00  40.00  40.00  40.00  40.00  40.00  40.00  40.00  40.00  40.00  40.00  40.00  40.00  40.00  40.00  40.00  40.00  40.00  40.00  40.00  40.00  40.00  40.00  40.00  40.00  40.00  40.00  40.00  40.00  40.00  40.00  40.00  40.00  40.00  40.00  40.00  40.00  40.00  40.00  40.00  40.00  40.00  40.00  40.00  40.00  40.00  40.00  40.00  40.00  40.00  40.00  40.00  40.00  40.00  40.00  40.00  40.00  40.00  40.00  40.00  40.00  40.00  40.00  40.00  40.00  40.00  40.00  40.00  40.00  40.00  40.00  40.00  40.00  40.00  40.00  40.00.                                                                                                                                                                                                                                                                                                                                                                                                                                                                                                                                                                                                                                     | FOOD SERVICE EQUIPMENT FOOD SERVICE EQUIPMENT  EQUIPMENT - THEATRE EQUIPMENT  MUSICAL RISERS  PLUMBING PLUMBING PLUMBING PLUMBING PLUMBING PLUMBING PLUMBING PLUMBING HVAC HVAC HVAC HVAC HVAC HVAC HVAC HVAC                                                                                                                                                                                                                                                                                                                                                                                                                                                                                                                                                                                                                                                                                                                                                                                                                                                                                                                                                                                                                                                                                                                                                                                                                                                                                                                                                                                                                                                                                                                                                                                                                                                                                                                                                                                                                                                                                                                  | Streich Equipment Co. Inc.  MainStage Theatrical Supply, Inc.  Hurckman Mechanical Industries, Inc. Wisconsin Mechanical Solutions J.F. Ahern Co. Johnson & Jonet Mechanical Contractors Inc. Jim's Plumbing August Winter & Sons, Inc.  B & P Mechanical, Inc. Baumgart Mechanical Inc. Best Mechanical Solutions Hurckman Mechanical Industries, Inc. Rohde Brothers, Inc. J.F. Ahern Co. Ama Inc. Johnson & Jonet Mechanical Contractors Inc. August Winter & Sons, Inc.  CableCom LLC Northland Electric Services Total Electric Service, Inc. Van Ert Electric Company Inc. KW Electric, Inc. Elmstar Electric Corporation  Midwest Drilled Foundations & Engineering Faulks Brothers Construction  Raise Rite Foundation Pier System, Inc. Midwest Drilled Foundations & Engineering                                                            | \$7,800.00 N \$55,958.25  \$358,048.00 \$389,767.00 \$397,100.00 \$425,900.00 \$425,900.00 \$542,495.00 \$544,225.00  \$1,036,750.00 \$1,072,846.00 \$1,101,906.00 \$1,121,531.00 \$1,121,531.00 \$1,136,000.00 \$1,136,000.00 \$1,136,000.00 \$1,149,800.00 \$1,149,800.00 \$1,1542,283.00 \$1,155,000.00 \$1,1542,283.00 \$1,1724,974.00 \$1,1724,974.00 \$1,186.00 \$1,186.00 \$1,186.00 \$1,186.00 \$1,186.00 \$1,186.00 \$1,186.00 \$1,186.00 \$1,186.00 \$1,186.00 \$1,186.00 \$1,186.00 \$1,186.00 \$1,186.00 \$1,186.00 \$1,186.00 \$1,186.00 \$1,186.00 \$1,186.00                                                                                                                                                                                                                                                                                                                                                                                                                                                                                                                                                                                                                                                                                                                                                                                                                                                                                                                                                                                                                                                                                                                                                                                                   | \$3,580.48<br>\$5,611.00<br>\$2,594.00<br>\$21,540.00<br>\$12,900.00<br>\$0.01<br>\$10,250.00<br>\$10,728.46<br>\$12,500.00<br>\$11,019.06<br>0.9%<br>\$6,745.00<br>\$11,019.06<br>\$13,050.00<br>0.94%<br>1%<br>\$13,475.00                                                                                                                                                                                                                                                                                                                                                                                                                                                                                                                                                                                                                                                                                                                                                                                                                                                                                                                                                                                                                                                                                                                                                                                                                                                                                                                                                                                                                                                                                                                                                                                                                                                                                                                                                                                                                                                                                                                                                                                                                                                                                                                                                                                                                                                                                                                                                                                                                                                                                                                                                                                                                                                                            | \$7,800.00 D \$10,000 FI \$55,958.25 \$361,628.48 \$28,000 O \$1,035,250.00 \$45,000 M C \$1,240,084.06 FI \$50,000 S SI \$184,678.00 N D             | VERTIME ALLOWANCE  WERTIME ALLOWANCE  OF CANOPY  WERDING ALLOWANCE  WHORING ALLOWANCE  HORING ALLOWANCE  EED SAVINGS ON SPOILS ON SITE  EMO OF CANOPY                                                                                                                                                                                                                                                                                                                                                                                                                                                                                                                                                                                                                                                                                                                                                                                                                                                                                                                                                                                                                                                                                                                                                                                                                                                                                                                                                                                                                                                                                                                                                                                                                                                                                                                                                                                                                                                                                                                                                                          |
| 40.00 40.00 40.00 40.00 40.00 40.00 40.00 40.00 40.00 40.00 40.00 40.00 40.00 40.00 40.00 40.00 40.00 40.00 40.00 40.00 40.00 40.00 40.00 40.00 40.00 40.00 40.00 40.00 40.00 40.00 40.00 40.00 40.00 40.00 40.00 40.00 40.00 40.00 40.00 40.00 40.00 40.00 40.00 40.00 40.00 40.00 40.00 40.00 40.00 40.00 40.00 40.00 40.00 40.00 40.00 40.00 40.00 40.00 40.00 40.00 40.00 40.00 40.00 40.00 40.00 40.00 40.00 40.00 40.00 40.00 40.00 40.00 40.00 40.00 40.00 40.00 40.00 40.00 40.00 40.00 40.00 40.00 40.00 40.00 40.00 40.00 40.00 40.00 40.00 40.00 40.00 40.00 40.00 40.00 40.00 40.00 40.00 40.00 40.00 40.00 40.00 40.00 40.00 40.00 40.00 40.00 40.00 40.00 40.00 40.00 40.00 40.00 40.00 40.00 40.00 40.00 40.00 40.00 40.00 40.00 40.00 40.00 40.00 40.00 40.00 40.00 40.00 40.00 40.00 40.00 40.00 40.00 40.00 40.00 40.00 40.00 40.00 40.00 40.00 40.00 40.00 40.00 40.00 40.00 40.00 40.00 40.00 40.00 40.00 40.00 40.00 40.00 40.00 40.00 40.00 40.00 40.00 40.00 40.00 40.00 40.00 40.00 40.00 40.00 40.00 40.00 40.00 40.00 40.00 40.00 40.00 40.00 40.00 40.00 40.00 40.00 40.00 40.00 40.00 40.00 40.00 40.00 40.00 40.00 40.00 40.00 40.00 40.00 40.00 40.00 40.00 40.00 40.00 40.00 40.00 40.00 40.00 40.00 40.00 40.00 40.00 40.00 40.00 40.00 40.00 40.00 40.00 40.00 40.00 40.00 40.00 40.00 40.00 40.00 40.00 40.00 40.00 40.00 40.00 40.00 40.00 40.00 40.00 40.00 40.00 40.00 40.00 40.                                                                                                                                                                                                                                                                                                                                                                                                                                                                                                                                                                                                                                                                                                          | FOOD SERVICE EQUIPMENT FOOD SERVICE EQUIPMENT  EQUIPMENT - THEATRE EQUIPMENT  MUSICAL RISERS  PLUMBING | Streich Equipment Co. Inc.  MainStage Theatrical Supply, Inc.  Hurckman Mechanical Industries, Inc.  Wisconsin Mechanical Solutions J.F. Ahern Co. Johnson & Jonet Mechanical Contractors Inc. Jim's Plumbing August Winter & Sons, Inc.  B & P Mechanical, Inc. Baumgart Mechanical Inc. Best Mechanical Services, LLC Wisconsin Mechanical Solutions Hurckman Mechanical Industries, Inc. Rohde Brothers, Inc. J.F. Ahern Co. Ama Inc. Johnson & Jonet Mechanical Contractors Inc. August Winter & Sons, Inc.  CableCom LLC Northland Electrical Services Total Electric Service, Inc. Van Ert Electric Company Inc. KW Electric, Inc. Elmstar Electric Corporation  Midwest Drilled Foundations & Engineering Faulks Brothers Construction                                                                                                         | \$7,800.00 N \$55,958.25  \$358,048.00 \$389,767.00 \$397,100.00 \$425,900.00 \$425,900.00 \$425,900.00 \$1,036,750.00 \$1,072,846.00 \$1,036,750.00 \$1,101,906.00 \$1,136,892.00 \$1,136,892.00 \$1,136,892.00 \$1,136,920.00 \$1,136,920.00 \$1,136,920.00 \$1,136,920.00 \$1,136,920.00 \$1,136,920.00 \$1,136,920.00 \$1,136,920.00 \$1,136,920.00 \$1,136,920.00 \$1,136,920.00 \$1,149,800.00 \$1,542,283.00 \$1,542,283.00 \$1,542,283.00 \$1,542,283.00 \$1,542,283.00 \$1,542,283.00 \$1,542,866.00 \$1,867,322.00 \$1,515,900.00 \$1,724,974.00 \$1,724,974.00                                                                                                                                                                                                                                                                                                                                                                                                                                                                                                                                                                                                                                                                                                                                                                                                                                                                                                                                                                                                                                                                                                                                                                                                     | \$3,580.48<br>\$5,611.00<br>\$2,594.00<br>\$21,540.00<br>\$12,900.00<br>\$0.01<br>\$10,250.00<br>\$10,728.46<br>\$12,500.00<br>\$11,019.06<br>0.9%<br>\$6,745.00<br>\$11,019.06<br>\$13,050.00<br>0.94%<br>1%<br>\$13,475.00                                                                                                                                                                                                                                                                                                                                                                                                                                                                                                                                                                                                                                                                                                                                                                                                                                                                                                                                                                                                                                                                                                                                                                                                                                                                                                                                                                                                                                                                                                                                                                                                                                                                                                                                                                                                                                                                                                                                                                                                                                                                                                                                                                                                                                                                                                                                                                                                                                                                                                                                                                                                                                                                            | \$7,800.00 D \$10,000 FI \$55,958.25 \$361,628.48 \$25,000 O \$1,035,250.00 \$45,000 M C \$1,240,084.06 FI \$50,000 S SI \$184,678.00 D D             | VERTIME ALLOWANCE  WERTIME ALLOWANCE  OF CANOPY  WERDING ALLOWANCE  WHORING ALLOWANCE  HORING ALLOWANCE  EED SAVINGS ON SPOILS ON SITE  EMO OF CANOPY                                                                                                                                                                                                                                                                                                                                                                                                                                                                                                                                                                                                                                                                                                                                                                                                                                                                                                                                                                                                                                                                                                                                                                                                                                                                                                                                                                                                                                                                                                                                                                                                                                                                                                                                                                                                                                                                                                                                                                          |
| 40.00  40.00  40.00  40.00  40.00  40.00  40.00  40.00  40.00  40.00  40.00  40.00  40.00  40.00  40.00  40.00  40.00  40.00  40.00  40.00  40.00  40.00  40.00  40.00  40.00  40.00  40.00  40.00  40.00  40.00  40.00  40.00  40.00  40.00  40.00  40.00  40.00  40.00  40.00  40.00  40.00  40.00  40.00  40.00  40.00  40.00  40.00  40.00  40.00  40.00  40.00  40.00  40.00  40.00  40.00  40.00  40.00  40.00  40.00  40.00  40.00  40.00  40.00  40.00  40.00  40.00  40.00  40.00  40.00  40.00  40.00  40.00  40.00  40.00  40.00  40.00  40.00  40.00  40.00  40.00  40.00  40.00  40.00  40.00  40.00  40.00  40.00  40.00  40.00  40.00  40.00  40.00  40.00  40.00  40.00  40.00  40.00  40.00  40.00  40.00  40.00  40.00  40.00  40.00  40.00  40.00  40.00  40.00  40.00  40.00  40.00  40.00  40.00  40.00  40.00  40.00  40.00  40.00  40.00  40.00  40.00  40.00  40.00  40.00  40.00  40.00  40.00  40.00  40.00  40.00  40.00  40.00  40.00  40.00  40.00  40.00  40.00  40.00  40.00  40.00  40.00  40.00  40.00  40.00  40.00  40.00  40.00  40.00  40.00  40.00  40.00  40.00  40.00  40.00  40.00  40.00  40.00  40.00  40.00  40.00  40.00  40.00  40.00  40.00  40.00  40.00  40.00  40.00  40.00  40.00  40.00  40.00  40.00  40.00  40.00  40.00  40.00  40.00  40.00  40.00  40.00  40.00  40.00  40.00  40.00  40.00  40.00  40.00  40.00  40.00  40.00  40.00  40.00  40.00  40.00  40.00  40.00  40.00  40.00  40.00  40.00  40.00  40.00  40.00  40.00.                                                                                                                                                                                                                                                                                                                                                                                                                                                                                                                                                                                                                                     | FOOD SERVICE EQUIPMENT FOOD SERVICE EQUIPMENT EQUIPMENT - THEATRE EQUIPMENT MUSICAL RISERS  PLUMBING P | Streich Equipment Co. Inc.  MainStage Theatrical Supply, Inc.  Hurckman Mechanical Industries, Inc. Wisconsin Mechanical Solutions J.F. Ahern Co. Johnson & Jonet Mechanical Contractors Inc. Jim's Plumbing August Winter & Sons, Inc.  B & P Mechanical, Inc. Baumgart Mechanical Inc. Best Mechanical Solutions Hurckman Mechanical Industries, Inc. Rohde Brothers, Inc. J.F. Ahern Co. Ama Inc. Johnson & Jonet Mechanical Contractors Inc. August Winter & Sons, Inc.  CableCom LLC Northland Electric Services Total Electric Service, Inc. Van Ert Electric Company Inc. KW Electric, Inc. Elmstar Electric Corporation  Midwest Drilled Foundations & Engineering Faulks Brothers Construction  Raise Rite Foundation Pier System, Inc. Midwest Drilled Foundations & Engineering                                                            | \$7,800.00 N \$55,958.25  \$358,048.00 \$389,767.00 \$397,100.00 \$425,900.00 \$425,900.00 \$542,495.00 \$544,225.00  \$1,036,750.00 \$1,072,846.00 \$1,101,906.00 \$1,121,531.00 \$1,121,531.00 \$1,136,000.00 \$1,136,000.00 \$1,136,000.00 \$1,149,800.00 \$1,149,800.00 \$1,1542,283.00 \$1,155,000.00 \$1,1542,283.00 \$1,1724,974.00 \$1,1724,974.00 \$1,186.00 \$1,186.00 \$1,186.00 \$1,186.00 \$1,186.00 \$1,186.00 \$1,186.00 \$1,186.00 \$1,186.00 \$1,186.00 \$1,186.00 \$1,186.00 \$1,186.00 \$1,186.00 \$1,186.00 \$1,186.00 \$1,186.00 \$1,186.00 \$1,186.00                                                                                                                                                                                                                                                                                                                                                                                                                                                                                                                                                                                                                                                                                                                                                                                                                                                                                                                                                                                                                                                                                                                                                                                                   | \$3,580.48<br>\$5,611.00<br>\$2,594.00<br>\$21,540.00<br>\$12,900.00<br>\$0.01<br>\$10,250.00<br>\$10,728.46<br>\$12,500.00<br>\$11,019.06<br>0.9%<br>\$6,745.00<br>\$11,019.06<br>\$13,050.00<br>0.94%<br>1%<br>\$13,475.00                                                                                                                                                                                                                                                                                                                                                                                                                                                                                                                                                                                                                                                                                                                                                                                                                                                                                                                                                                                                                                                                                                                                                                                                                                                                                                                                                                                                                                                                                                                                                                                                                                                                                                                                                                                                                                                                                                                                                                                                                                                                                                                                                                                                                                                                                                                                                                                                                                                                                                                                                                                                                                                                            | \$7,800.00 D \$10,000 F1 \$55,958.25 \$361,628.48 \$25,000 O \$1,035,250.00 \$1,035,250.00 \$1,240,084.06 F1 \$50,000 S1 \$184,678.00 D \$15,000.00   | VERTIME ALLOWANCE  WERTIME ALLOWANCE  OF CANOPY  WERDING ALLOWANCE  WHORING ALLOWANCE  HORING ALLOWANCE  EED SAVINGS ON SPOILS ON SITE  EMO OF CANOPY                                                                                                                                                                                                                                                                                                                                                                                                                                                                                                                                                                                                                                                                                                                                                                                                                                                                                                                                                                                                                                                                                                                                                                                                                                                                                                                                                                                                                                                                                                                                                                                                                                                                                                                                                                                                                                                                                                                                                                          |
| 40.00.  40.00.  40.00.  40.00.  40.00.  40.00.  40.00.  40.00.  40.00.  40.00.  40.00.  40.00.  40.00.  40.00.  40.00.  40.00.  40.00.  40.00.  40.00.  40.00.  40.00.  40.00.  40.00.  40.00.  40.00.  40.00.  40.00.  40.00.  40.00.  40.00.  40.00.  40.00.  40.00.  40.00.  40.00.  40.00.  40.00.  40.00.  40.00.  40.00.  40.00.  40.00.  40.00.  40.00.  40.00.  40.00.  40.00.  40.00.  40.00.  40.00.  40.00.  40.00.  40.00.  40.00.  40.00.  40.00.  40.00.  40.00.  40.00.  40.00.  40.00.  40.00.  40.00.  40.00.  40.00.  40.00.  40.00.  40.00.  40.00.  40.00.  40.00.  40.00.  40.00.  40.00.  40.00.  40.00.  40.00.  40.00.  40.00.  40.00.  40.00.  40.00.  40.00.  40.00.  40.00.  40.00.  40.00.  40.00.  40.00.  40.00.  40.00.  40.00.  40.00.  40.00.  40.00.  40.00.  40.00.  40.00.  40.00.  40.00.  40.00.  40.00.  40.00.  40.00.  40.00.  40.00.  40.00.  40.00.  40.00.  40.00.  40.00.  40.00.  40.00.  40.00.  40.00.  40.00.  40.00.  40.00.  40.00.  40.00.  40.00.  40.00.  40.00.  40.00.  40.00.  40.00.  40.00.  40.00.  40.00.  40.00.  40.00.  40.00.  40.00.  40.00.  40.00.  40.00.  40.00.  40.00.  40.00.  40.00.  40.00.  40.00.  40.00.  40.00.  40.00.  40.00.  40.00.  40.00.  40.00.  40.00.  40.00.  40.00.  40.00.  40.00.  40.00.  40.00.  40.00.  40.00.  40.00.  40.00.  40.00.  40.00.  40.00.  40.00.  40.00.  40.00.  40.00.  40.00.  40.00.  40.00.  40.00.  40.00.  40.00.  40.00.  40.00.  40.00.  40.00.  40.00.  40.00.  40.00.  40.00.  40.00.  40.00.  40.00.  40.00.  40.00.  40.00.  40.00.  40.00.  40.00.  40.00.  40.00.  40.00.  40.00.  40.00.  40.00.  40.00.  40.00.  40.00.  40.00.  40.00.  40.00.  40.00.  40.00.  40.00.  40.00.  40.00.  40.00.  40.00.  40.00.  40.00.  40.00.  40.00.  40.00.  40.00.  40.00.  40.00.  40.00.  40.00.  40.00.  40.00.  40.00.  40.00.  40.00.  40.00.  40.00.  40.00.  40.00.  40.00.  40.00.  40.00.  40.00.  40.00.  40.00.  40.00.  40.00.  40.00.  40.00.  40.00.  40.00.  40.00.  40.00.  40.00.  40.00.  40.00.  40.00.  40.00.  40.00.  40.00.  40.00.  40.00.  40.00.  40.00.  40.00.  40.00.  40.00. | FOOD SERVICE EQUIPMENT FOOD SERVICE EQUIPMENT EQUIPMENT - THEATRE EQUIPMENT MUSICAL RISERS  PLUMBING PLUMBING PLUMBING PLUMBING PLUMBING PLUMBING PLUMBING PLUMBING HVAC HVAC HVAC HVAC HVAC HVAC HVAC HVAC                                                                                                                                                                                                                                                                                                                                                                                                                                                                                                                                                                                                                                                                                                                                                                                                                                                                                                                                                                                                                                                                                                                                                                                                                                                                                                                                                                                                                                                                                                                                                                                                                                                                                                                                                                                                                                                                                                                    | Streich Equipment Co. Inc.  MainStage Theatrical Supply, Inc.  Hurckman Mechanical Industries, Inc. Wisconsin Mechanical Solutions J.F. Ahern Co. Johnson & Jonet Mechanical Contractors Inc. Jim's Plumbing August Winter & Sons, Inc.  B & P Mechanical, Inc. Baumgart Mechanical Inc. Best Mechanical Solutions Hurckman Mechanical Industries, Inc. Rohde Brothers, Inc. J.F. Ahern Co. Ama Inc. Johnson & Jonet Mechanical Contractors Inc. August Winter & Sons, Inc.  CableCom LLC Northland Electric Services Total Electric Service, Inc. Van Ert Electric Company Inc. KW Electric, Inc. Elmstar Electric Corporation  Midwest Drilled Foundations & Engineering Faulks Brothers Construction  Raise Rite Foundation Pier System, Inc. Midwest Drilled Foundations & Engineering                                                            | \$7,800.00 N \$55,958.25  \$358,048.00 \$389,767.00 \$397,100.00 \$425,900.00 \$425,900.00 \$425,900.00 \$1,036,750.00 \$1,072,846.00 \$1,036,750.00 \$1,101,906.00 \$1,136,892.00 \$1,136,892.00 \$1,136,992.00 \$1,136,992.00 \$1,136,992.00 \$1,136,992.00 \$1,136,992.00 \$1,136,992.00 \$1,136,992.00 \$1,136,992.00 \$1,136,992.00 \$1,136,992.00 \$1,136,992.00 \$1,136,992.00 \$1,149,800.00 \$1,542,283.00 \$1,542,283.00 \$1,542,283.00 \$1,542,283.00 \$1,542,283.00 \$1,542,283.00 \$1,542,283.00 \$1,542,283.00 \$1,542,974.00 \$1,724,974.00 \$1,724,974.00 \$1,724,974.00 \$1,724,974.00 \$1,724,974.00 \$1,724,974.00 \$1,724,974.00 \$1,724,974.00 \$1,724,974.00 \$1,724,974.00 \$1,724,974.00 \$1,724,974.00 \$1,724,974.00 \$1,724,974.00 \$1,724,974.00 \$1,724,974.00                                                                                                                                                                                                                                                                                                                                                                                                                                                                                                                                                                                                                                                                                                                                                                                                                                                                                                                                                                                   | \$3,580.48<br>\$5,611.00<br>\$2,594.00<br>\$21,540.00<br>\$12,900.00<br>\$0,011<br>\$10,250.00<br>\$10,728.46<br>\$12,500.00<br>\$11,019.06<br>0.9%<br>\$6,745.00<br>\$10,936.00<br>\$21,540.00<br>1%<br>\$13,050.00<br>0.94%<br>\$13,475.00<br>\$13,475.00                                                                                                                                                                                                                                                                                                                                                                                                                                                                                                                                                                                                                                                                                                                                                                                                                                                                                                                                                                                                                                                                                                                                                                                                                                                                                                                                                                                                                                                                                                                                                                                                                                                                                                                                                                                                                                                                                                                                                                                                                                                                                                                                                                                                                                                                                                                                                                                                                                                                                                                                                                                                                                             | \$7,800.00 D \$10,000 F1 \$55,958.25 \$361,628.48 \$25,000 O \$1,035,250.00 \$1,035,250.00 \$1,240,084.06 F1 \$50,000 S1 \$184,678.00 D \$15,000.00   | VERTIME ALLOWANCE  VERTIME ALLOWANCE  OFFICIAL OPERATOR ALLOWANCE  OFFICIAL OPERATOR ALLOWANCE  HORING ALLOWANCE  HORING ALLOWANCE  HORING ALLOWANCE  HORING SON SPOILS ON SITE  EMO OF CANOPY  OGEN'T meet insurance requirements                                                                                                                                                                                                                                                                                                                                                                                                                                                                                                                                                                                                                                                                                                                                                                                                                                                                                                                                                                                                                                                                                                                                                                                                                                                                                                                                                                                                                                                                                                                                                                                                                                                                                                                                                                                                                                                                                             |
| 40.00  40.00  40.00  40.00  40.00  40.00  40.00  40.00  40.00  40.00  40.00  40.00  40.00  40.00  40.00  40.00  40.00  40.00  40.00  40.00  40.00  40.00  40.00  40.00  40.00  40.00  40.00  40.00  40.00  40.00  40.00  40.00  40.00  40.00  40.00  40.00  40.00  40.00  40.00  40.00  40.00  40.00  40.00  40.00  40.00  40.00  40.00  40.00  40.00  40.00  40.00  40.00  40.00  40.00  40.00  40.00  40.00  40.00  40.00  40.00  40.00  40.00  40.00  40.00  40.00  40.00  40.00  40.00  40.00  40.00  40.00  40.00  40.00  40.00  40.00  40.00  40.00  40.00  40.00  40.00  40.00  40.00  40.00  40.00  40.00  40.00  40.00  40.00  40.00  40.00  40.00  40.00  40.00  40.00  40.00  40.00  40.00  40.00  40.00  40.00  40.00  40.00  40.00  40.00  40.00  40.00  40.00  40.00  40.00  40.00  40.00  40.00  40.00  40.00  40.00  40.00  40.00  40.00  40.00  40.00  40.00  40.00  40.00  40.00  40.00  40.00  40.00  40.00  40.00  40.00  40.00  40.00  40.00  40.00  40.00  40.00  40.00  40.00  40.00  40.00  40.00  40.00  40.00  40.00  40.00  40.00  40.00  40.00  40.00  40.00  40.00  40.00  40.00  40.00  40.00  40.00  40.00  40.00  40.00  40.00  40.00  40.00  40.00  40.00  40.00  40.00  40.00  40.00  40.00  40.00  40.00  40.00  40.00  40.00  40.00  40.00  40.00  40.00  40.00  40.00  40.00  40.00  40.00  40.00  40.00  40.00  40.00  40.00  40.00  40.00  40.00  40.00  40.00  40.00  40.00  40.00  40.00  40.00  40.00  40.00  40.00  40.00  40.00  40.00  40.00.                                                                                                                                                                                                                                                                                                                                                                                                                                                                                                                                                                                                                                     | FOOD SERVICE EQUIPMENT FOOD SERVICE EQUIPMENT EQUIPMENT - THEATRE EQUIPMENT MUSICAL RISERS  PLUMBING P | MainStage Theatrical Supply, Inc.  Hurckman Mechanical Industries, Inc. Wisconsin Mechanical Solutions J.F. Ahern Co. Johnson & Jonet Mechanical Contractors Inc. Jim's Plumbing August Winter & Sons, Inc.  B & P Mechanical, Inc. Baumgart Mechanical Inc. Best Mechanical Services, LLC Wisconsin Mechanical Industries, Inc. Rohde Brothers, Inc. J.F. Ahern Co. Ama Inc. Johnson & Jonet Mechanical Contractors Inc. August Winter & Sons, Inc.  CableCom LLC Northland Electrica Services Total Electric Company Inc. KW Electric, Inc. Elmstar Electric Corporation  Midwest Drilled Foundations & Engineering Faulks Brothers Construction  Raise Rite Foundation Pier System, Inc. Midwest Drilled Foundations & Engineering Faulks Brothers Construction  Raise Rite Foundation Pier System, Inc. Midwest Drilled Foundations & Engineering | \$7,800.00 N \$55,958.25  \$358,048.00 \$389,767.00 \$397,100.00 \$425,900.00 \$425,900.00 \$425,900.00 \$544,225.00  \$1,036,750.00 \$1,036,750.00 \$1,072,846.00 \$1,101,906.00 \$1,121,531.00 \$1,136,000.00 \$1,121,531.00 \$1,136,000.00 \$1,136,000.00 \$1,149,800.00 \$1,149,800.00 \$1,1542,283.00 \$1,136,000.00 \$1,542,283.00 \$1,105,000.00 \$1,724,974.00 \$1,160,000 \$1,1724,974.00 \$1,1724,974.00 \$1,1724,974.00 \$1,1724,974.00 \$1,1724,974.00 \$1,1724,974.00 \$1,1724,974.00                                                                                                                                                                                                                                                                                                                                                                                                                                                                                                                                                                                                                                                                                                                                                                                                                                                                                                                                                                                                                                                                                                                                                                                                                                                                            | \$3,580.48<br>\$5,611.00<br>\$2,594.00<br>\$21,540.00<br>\$12,900.00<br>\$0,011<br>\$10,250.00<br>\$10,728.46<br>\$12,500.00<br>\$11,019.06<br>0.9%<br>\$6,745.00<br>\$10,936.00<br>\$21,540.00<br>1%<br>\$13,050.00<br>0.94%<br>\$13,475.00<br>\$13,475.00                                                                                                                                                                                                                                                                                                                                                                                                                                                                                                                                                                                                                                                                                                                                                                                                                                                                                                                                                                                                                                                                                                                                                                                                                                                                                                                                                                                                                                                                                                                                                                                                                                                                                                                                                                                                                                                                                                                                                                                                                                                                                                                                                                                                                                                                                                                                                                                                                                                                                                                                                                                                                                             | \$7,800.00 D \$10,000 F1 \$55,958.25 \$361,628.48 \$28,000 O \$1,035,250.00 \$1,035,250.00 \$1,240,084.06 F1 \$50,000 S1 \$184,678.00 N D \$15,000.00 | VERTIME ALLOWANCE  VERTIME ALLOWANCE  OFFICIAL OPERATOR ALLOWANCE  OFFICIAL OPERATOR ALLOWANCE  HORING ALLOWANCE  HORING ALLOWANCE  HORING ALLOWANCE  HORING SON SPOILS ON SITE  EMO OF CANOPY  OGEN'T meet insurance requirements                                                                                                                                                                                                                                                                                                                                                                                                                                                                                                                                                                                                                                                                                                                                                                                                                                                                                                                                                                                                                                                                                                                                                                                                                                                                                                                                                                                                                                                                                                                                                                                                                                                                                                                                                                                                                                                                                             |
| 40.00. 40.00. 40.00. 40.00. 40.00. 40.00. 40.00. 40.00. 40.00. 40.00. 40.00. 40.00. 40.00. 40.00. 40.00. 40.00. 40.00. 40.00. 40.00. 40.00. 40.00. 40.00. 40.00. 40.00. 40.00. 40.00. 40.00. 40.00. 40.00. 40.00. 40.00. 40.00. 40.00. 40.00. 40.00. 40.00. 40.00. 40.00. 40.00. 40.00. 40.00. 40.00. 40.00. 40.00. 40.00. 40.00. 40.00. 40.00. 40.00. 40.00. 40.00. 40.00. 40.00. 40.00. 40.00. 40.00. 40.00. 40.00. 40.00. 40.00. 40.00. 40.00. 40.00. 40.00. 40.00. 40.00. 40.00. 40.00. 40.00. 40.00. 40.00. 40.00. 40.00. 40.00. 40.00. 40.00. 40.00. 40.00. 40.00. 40.00. 40.00. 40.00. 40.00. 40.00. 40.00. 40.00. 40.00. 40.00. 40.00. 40.00. 40.00. 40.00. 40.00. 40.00. 40.00. 40.00. 40.00. 40.00. 40.00. 40.00. 40.00. 40.00. 40.00. 40.00. 40.00. 40.00. 40.00. 40.00. 40.00. 40.00. 40.00. 40.00. 40.00. 40.00. 40.00. 40.00. 40.00. 40.00. 40.00. 40.00. 40.00. 40.00. 40.00. 40.00. 40.00. 40.00. 40.00. 40.00. 40.00. 40.00. 40.00. 40.00. 40.00. 40.00. 40.00. 40.00. 40.00. 40.00. 40.00. 40.00. 40.00. 40.00. 40.00. 40.00. 40.00. 40.00. 40.00. 40.00. 40.00. 40.00. 40.00. 40.00. 40.00. 40.00. 40.00. 40.00. 40.00. 40.00. 40.00. 40.00. 40.00. 40.00. 40.00. 40.00. 40.00. 40.00. 40.00. 40.00. 40.00. 40.00. 40.00. 40.00. 40.00. 40.00. 40.00. 40.00. 40.00. 40.00. 40.00. 40.00. 40.00. 40.00. 40.00. 40.00. 40.00. 40.00. 40.00. 40.00. 40.00. 40.00. 40.00. 40.00. 40.00. 40.00. 40.00. 40.00. 40.00. 40.00. 40.00. 40.00. 40.00. 40.00. 40.00. 40.00. 40.00. 40.00. 40.00. 40.00. 40.00. 40.00. 40.00. 40.00. 40.00. 40.00. 40.00. 40.00. 40.00. 40.00. 40.00. 40.00. 40.00. 40.00. 40.00. 40.00. 40.00. 40.00. 40.00. 40.00. 40.00. 40.00. 40.00. 40.00. 40.00. 40.00. 40.00. 40.00. 40.00. 40.00. 40.00. 40.00. 40.00. 40.00. 40.00. 40.00. 40.00. 40.00. 40.00. 40.00. 40.00. 40.00. 40.00. 40.00. 40.00. 40.00. 40.00. 40.00. 40.00. 40.00. 40.00. 40.00. 40.00. 40.00. 40.00. 40.00. 40.00. 40.00. 40.00. 40.00. 40.00. 40.00. 40.00. 40.00. 40.00. 40.00. 40.00. 40.00. 40.00. 40.00. 40.00. 40.00. 40.00. 40.00. 40.00. 40.00. 40.00. 40.00. 40.00. 40.00. 40.00. 40.00. 40.00. 40.00. 40 | FOOD SERVICE EQUIPMENT FOOD SERVICE EQUIPMENT EQUIPMENT - THEATRE EQUIPMENT MUSICAL RISERS  PLUMBING PLUMBING PLUMBING PLUMBING PLUMBING PLUMBING PLUMBING PLUMBING HVAC HVAC HVAC HVAC HVAC HVAC HVAC HVAC                                                                                                                                                                                                                                                                                                                                                                                                                                                                                                                                                                                                                                                                                                                                                                                                                                                                                                                                                                                                                                                                                                                                                                                                                                                                                                                                                                                                                                                                                                                                                                                                                                                                                                                                                                                                                                                                                                                    | MainStage Theatrical Supply, Inc.  Hurckman Mechanical Industries, Inc. Wisconsin Mechanical Solutions J.F. Ahern Co. Johnson & Jonet Mechanical Contractors Inc. Jim's Plumbing August Winter & Sons, Inc.  B& P. Mechanical, Inc. Baumgart Mechanical Inc. Best Mechanical Services, LLC Wisconsin Mechanical Solutions Hurckman Mechanical Industries, Inc. Rohde Brothers, Inc. J.F. Ahern Co. Ama Inc. Johnson & Jonet Mechanical Contractors Inc. August Winter & Sons, Inc.  CableCom LLC Northland Electrical Services Total Electric Service, Inc. Van Ert Electric Company Inc. KW Electric, Inc. Elmstar Electric Corporation  Midwest Drilled Foundations & Engineering Faulks Brothers Construction  Raise Rite Foundation Pier System, Inc. Midwest Drilled Foundations & Engineering McMullen & Pitz Construction Co.                  | \$7,800.00 N \$55,958.25  \$358,048.00 \$389,767.00 \$397,100.00 \$425,900.00 \$425,900.00 \$425,900.00 \$1,036,750.00 \$1,072,846.00 \$1,036,750.00 \$1,101,906.00 \$1,136,892.00 \$1,136,892.00 \$1,136,992.00 \$1,136,992.00 \$1,136,992.00 \$1,136,992.00 \$1,136,992.00 \$1,136,992.00 \$1,136,992.00 \$1,136,992.00 \$1,136,992.00 \$1,136,992.00 \$1,136,992.00 \$1,136,992.00 \$1,149,800.00 \$1,542,283.00 \$1,542,283.00 \$1,542,283.00 \$1,542,283.00 \$1,542,283.00 \$1,542,283.00 \$1,542,283.00 \$1,542,283.00 \$1,542,974.00 \$1,724,974.00 \$1,724,974.00 \$1,724,974.00 \$1,724,974.00 \$1,724,974.00 \$1,724,974.00 \$1,724,974.00 \$1,724,974.00 \$1,724,974.00 \$1,724,974.00 \$1,724,974.00 \$1,724,974.00 \$1,724,974.00 \$1,724,974.00 \$1,724,974.00 \$1,724,974.00                                                                                                                                                                                                                                                                                                                                                                                                                                                                                                                                                                                                                                                                                                                                                                                                                                                                                                                                                                                   | \$3,580.48<br>\$5,611.00<br>\$2,594.00<br>\$21,540.00<br>\$12,900.00<br>\$0,011<br>\$10,250.00<br>\$10,728.46<br>\$12,500.00<br>\$11,019.06<br>0.9%<br>\$6,745.00<br>\$10,936.00<br>\$21,540.00<br>1%<br>\$13,050.00<br>0.94%<br>\$13,475.00<br>\$13,475.00                                                                                                                                                                                                                                                                                                                                                                                                                                                                                                                                                                                                                                                                                                                                                                                                                                                                                                                                                                                                                                                                                                                                                                                                                                                                                                                                                                                                                                                                                                                                                                                                                                                                                                                                                                                                                                                                                                                                                                                                                                                                                                                                                                                                                                                                                                                                                                                                                                                                                                                                                                                                                                             | \$7,800.00 D \$10,000 F1 \$55,958.25 \$361,628.48 \$28,000 O \$1,035,250.00 \$1,035,250.00 \$1,240,084.06 F1 \$50,000 S1 \$184,678.00 N D \$15,000.00 | VERTIME ALLOWANCE  VERTIME ALLOWANCE  OFFICIAL OPERATOR ALLOWANCE  OFFICIAL OPERATOR ALLOWANCE  HORING ALLOWANCE  HORING ALLOWANCE  HORING ALLOWANCE  HORING SON SPOILS ON SITE  EMO OF CANOPY  OGEN'T meet insurance requirements                                                                                                                                                                                                                                                                                                                                                                                                                                                                                                                                                                                                                                                                                                                                                                                                                                                                                                                                                                                                                                                                                                                                                                                                                                                                                                                                                                                                                                                                                                                                                                                                                                                                                                                                                                                                                                                                                             |
| 40.00  40.00  40.00  40.00  40.00  40.00  40.00  40.00  40.00  40.00  40.00  40.00  40.00  40.00  40.00  40.00  40.00  40.00  40.00  40.00  40.00  40.00  40.00  40.00  40.00  40.00  40.00  40.00  40.00  40.00  40.00  40.00  40.00  40.00  40.00  40.00  40.00  40.00  40.00  40.00  40.00  40.00  40.00  40.00  40.00  40.00  40.00  40.00  40.00  40.00  40.00  40.00  40.00  40.00  40.00  40.00  40.00  40.00  40.00  40.00  40.00  40.00  40.00  40.00  40.00  40.00  40.00  40.00  40.00  40.00  40.00  40.00  40.00  40.00  40.00  40.00  40.00  40.00  40.00  40.00  40.00  40.00  40.00  40.00  40.00  40.00  40.00  40.00  40.00  40.00  40.00  40.00  40.00  40.00  40.00  40.00  40.00  40.00  40.00  40.00  40.00  40.00  40.00  40.00  40.00  40.00  40.00  40.00  40.00  40.00  40.00  40.00  40.00  40.00  40.00  40.00  40.00  40.00  40.00  40.00  40.00  40.00  40.00  40.00  40.00  40.00  40.00  40.00  40.00  40.00  40.00  40.00  40.00  40.00  40.00  40.00  40.00  40.00  40.00  40.00  40.00  40.00  40.00  40.00  40.00  40.00  40.00  40.00  40.00  40.00  40.00  40.00  40.00  40.00  40.00  40.00  40.00  40.00  40.00  40.00  40.00  40.00  40.00  40.00  40.00  40.00  40.00  40.00  40.00  40.00  40.00  40.00  40.00  40.00  40.00  40.00  40.00  40.00  40.00  40.00  40.00  40.00  40.00  40.00  40.00  40.00  40.00  40.00  40.00  40.00  40.00  40.00  40.00  40.00  40.00  40.00  40.00  40.00  40.00  40.00  40.00  40.00  40.00  40.00  40.00.                                                                                                                                                                                                                                                                                                                                                                                                                                                                                                                                                                                                                                     | FOOD SERVICE EQUIPMENT FOOD SERVICE EQUIPMENT  EQUIPMENT - THEATRE EQUIPMENT  MUSICAL RISERS  PLUMBING | MainStage Theatrical Supply, Inc.  Hurckman Mechanical Industries, Inc. Wisconsin Mechanical Solutions J.F. Ahern Co. Johnson & Jonet Mechanical Contractors Inc. Jim's Plumbing August Winter & Sons, Inc.  B& P. Mechanical, Inc. Baumgart Mechanical Inc. Best Mechanical Services, LLC Wisconsin Mechanical Solutions Hurckman Mechanical Industries, Inc. Rohde Brothers, Inc. J.F. Ahern Co. Ama Inc. Johnson & Jonet Mechanical Contractors Inc. August Winter & Sons, Inc.  CableCom LLC Northland Electrical Services Total Electric Service, Inc. Van Ert Electric Company Inc. KW Electric, Inc. Elmstar Electric Corporation  Midwest Drilled Foundations & Engineering Faulks Brothers Construction  Raise Rite Foundation Pier System, Inc. Midwest Drilled Foundations & Engineering McMullen & Pitz Construction Co.                  | \$7,800.00 N \$55,958.25  \$358,048.00 \$389,767.00 \$397,100.00 \$425,900.00 \$425,900.00 \$425,900.00 \$1,036,750.00 \$1,072,846.00 \$1,036,750.00 \$1,101,906.00 \$1,136,892.00 \$1,136,892.00 \$1,136,992.00 \$1,136,992.00 \$1,136,992.00 \$1,136,992.00 \$1,136,992.00 \$1,136,992.00 \$1,136,992.00 \$1,136,992.00 \$1,136,992.00 \$1,136,992.00 \$1,136,992.00 \$1,136,992.00 \$1,149,800.00 \$1,542,283.00 \$1,542,283.00 \$1,542,283.00 \$1,542,283.00 \$1,542,283.00 \$1,542,283.00 \$1,542,283.00 \$1,542,283.00 \$1,542,974.00 \$1,724,974.00 \$1,724,974.00 \$1,724,974.00 \$1,724,974.00 \$1,724,974.00 \$1,724,974.00 \$1,724,974.00 \$1,724,974.00 \$1,724,974.00 \$1,724,974.00 \$1,724,974.00 \$1,724,974.00 \$1,724,974.00 \$1,724,974.00 \$1,724,974.00 \$1,724,974.00                                                                                                                                                                                                                                                                                                                                                                                                                                                                                                                                                                                                                                                                                                                                                                                                                                                                                                                                                                                   | \$3,580.48<br>\$5,611.00<br>\$2,594.00<br>\$21,540.00<br>\$12,900.00<br>\$0,011<br>\$10,250.00<br>\$10,728.46<br>\$12,500.00<br>\$11,019.06<br>0.9%<br>\$6,745.00<br>\$10,936.00<br>\$21,540.00<br>1%<br>\$13,050.00<br>0.94%<br>\$13,475.00<br>\$13,475.00                                                                                                                                                                                                                                                                                                                                                                                                                                                                                                                                                                                                                                                                                                                                                                                                                                                                                                                                                                                                                                                                                                                                                                                                                                                                                                                                                                                                                                                                                                                                                                                                                                                                                                                                                                                                                                                                                                                                                                                                                                                                                                                                                                                                                                                                                                                                                                                                                                                                                                                                                                                                                                             | \$7,800.00 D \$10,000 F1 \$55,958.25 \$361,628.48 \$28,000 O \$1,035,250.00 \$1,035,250.00 \$1,240,084.06 F1 \$50,000 S1 \$184,678.00 N D \$15,000.00 | VERTIME ALLOWANCE  VERTIME ALLOWANCE  OFFICIAL OPERATOR ALLOWANCE  OFFICIAL OPERATOR ALLOWANCE  HORING ALLOWANCE  HORING ALLOWANCE  HORING ALLOWANCE  HORING SON SPOILS ON SITE  EMO OF CANOPY  OGEN'T meet insurance requirements                                                                                                                                                                                                                                                                                                                                                                                                                                                                                                                                                                                                                                                                                                                                                                                                                                                                                                                                                                                                                                                                                                                                                                                                                                                                                                                                                                                                                                                                                                                                                                                                                                                                                                                                                                                                                                                                                             |