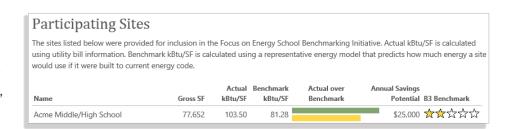

Leigum

Focus on Energy Agriculture, Schools and Government Program





# **Quick Start Guide**

Use this guide to walk you through each item in the report, what it means and how to use the information. In this report you will find a District Summary and a report for each building that is participating in the study.

# **District Summary**

This report details all the buildings you have submitted data for in the benchmarking study. Use this site summary to prioritize the buildings that should be evaluated first for energy savings potential. Focus on buildings with the lowest B3 Benchmark ratings.

# **Participating Sites**

Provides details of the actual energy usage and benchmark energy usage for each building, the B3 Benchmark result, and the energy savings potential at the building.



- The 'Actual kBtu/SF' value is a result of all electric and gas usage converted to kBtu and divided by the total square footage provided for the building (represented by the green bar in the Actual over Benchmark graph).
- The 'Benchmark kBtu/SF' estimates the amount of energy a similar building type would use if built to current code, which references ASHRAE 90.1-2013 standards (represented by the yellow bar in the Actual over Benchmark graph).
- The Annual Savings Potential is an estimate of the dollar savings attainable if the building was operating 15% more efficiently than code.
- The B3 Benchmark score is reported in a five-star system. A five-star rating translates to a school using the lowest
  amount of energy compared to building code. A two-and-a-half-star rating translates t