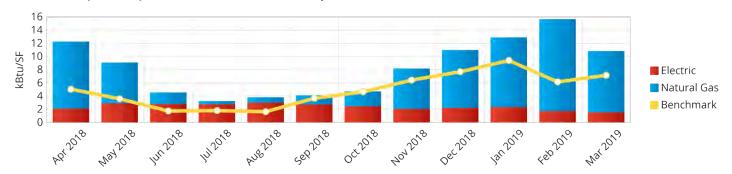

2 months/yr | <b>Heated And Cooled</b> |
| Gymnasium              | 8 hrs/day  | 5 days/wk | 9 months/yr  | <b>Heated And Cooled</b> |
| Dining                 | 14 hrs/day | 5 days/wk | 9 months/yr  | <b>Heated And Cooled</b> |
| Educational Laboratory | 10 hrs/day | 5 days/wk | 9 months/yr  | <b>Heated And Cooled</b> |
| Kitchen                | 14 hrs/day | 5 days/wk | 9 months/yr  | Heated And Cooled        |
|                        |            |           |              |                          |





School District of Manawa

#### **Manawa Elementary**

800 Beech St Manawa, WI 54949 **Built 1996** 

# 85,579 Gross Bldg SF

2 electric meters 1 natural gas meter







# **Monthly Consumption Compared to Benchmark**

Actual consumption compared to the modeled benchmark by month.



# **Consumption by Energy Source Type**

Actual consumption and cost broken out by the various energy source types.

| Total             |               |             | 8,577,934 | 100.23  | \$103,835   | \$1.21 |
|-------------------|---------------|-------------|-----------|---------|-------------|--------|
| Natural Gas       | 61,287 Therms | 0.72 Therms | 6,128,700 | 71.61   | \$31,918    | \$0.37 |
| <b>( Electric</b> | 717,829 kWh   | 8.39 kWh    | 2,449,234 | 28.62   | \$71,917    | \$0.84 |
|                   | Total Usage   | Usage/SF    | kBtu      | kBtu/SF | Energy Cost | \$/SF  |



**Heated And Cooled** 

**Heated And Cooled** 

**Heated And Cooled** 

**Heated And Cooled** 

Using period April 2018 to March 2019

# **Building Details**

The building has been set up with