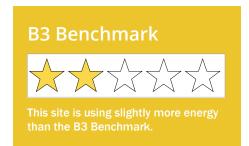

49,000               | *****        |
| Manawa Elementary                        | 85,579   | 100.23            | 59.02                |                       | \$37,000 🕇             | ****         |

# **Energy Savings Opportunities**

100 % of the potential savings (\$86,000/yr) comes from 2 sites.

- Little Wolf Junior/Senior High School (\$49,000)
- Manawa Elementary (\$37,000)

#### Improvement Potential by Fuel Source



Even if some or all sites indicate no savings potential compared to code, there's always room for savings. Contact your energy advisor to discuss savings opportunities for your sites.



School District of Manawa

#### Little Wolf Junior/Senior High School

515 E 4th St Manawa, WI 54949 **Built 1969** 

# 93,261 Gross Bldg SF

2 electric meters 1 natural gas meter







# **Monthly Consumption Compared to Benchmark**

Actual consumption compared to the modeled benchmark by month.



# **Consumption by Energy Source Type**

Actual consumption and cost broken out by the various energy source types.

|                     | Total Usage            | Usage/SF    | kBtu      | kBtu/SF | <b>Energy Cost</b> | \$/SF  |
|---------------------|------------------------|-------------|-----------|---------|--------------------|--------|
| <b>(5)</b> Electric | 1,085,112 kWh          | 11.64 kWh   | 3,702,403 | 39.70   | \$123,390          | \$1.32 |
| Natural Gas         | 53, <b>1</b> 58 Therms | 0.57 Therms | 5,315,800 | 57.00   | \$28,486           | \$0.31 |
| Total               |                        |             | 9,018,203 | 96.70   | <b>\$151,876</b>