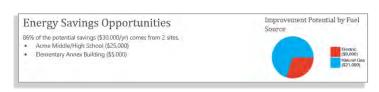

is an estimate of the dollar savings attainable if the building was operating 15% more efficiently than code.
- The B3 Benchmark score is reported in a five-star system. A five-star rating translates to a school using the lowest
  amount of energy compared to building code. A two-and-a-half-star rating translates to the school using the same
  amount as code would require, and any less than two and a half stars indicates the school is using more energy than
  code.

## **Energy Savings Opportunities**

Each building that is using more energy than code will show energy savings potential. Keep in mind, even if there is no energy savings listed for your site - there is always room for improvement. Work with your energy advisor to help identify savings beyond the "low hanging fruit". Energy



Savings Opportunities are reported if the building uses more than 15% less than the current energy code. For example - if your building uses the same amount of energy as the benchmark, there is still 15% energy savings available because it is feasible to achieve 15% better than code with current technologies. The pie chart shows the amount of savings potential by fuel source which can help prioritize which technologies to upgrade.



# **Quick Start Guide**

Use this guide to walk you through each item in the report, what it means and how to use the information. In this report you will find a District Summary and a report for each building that is participating in the study.

# **Building Summary**

This section details the building information provided to Focus on Energy to analyze the