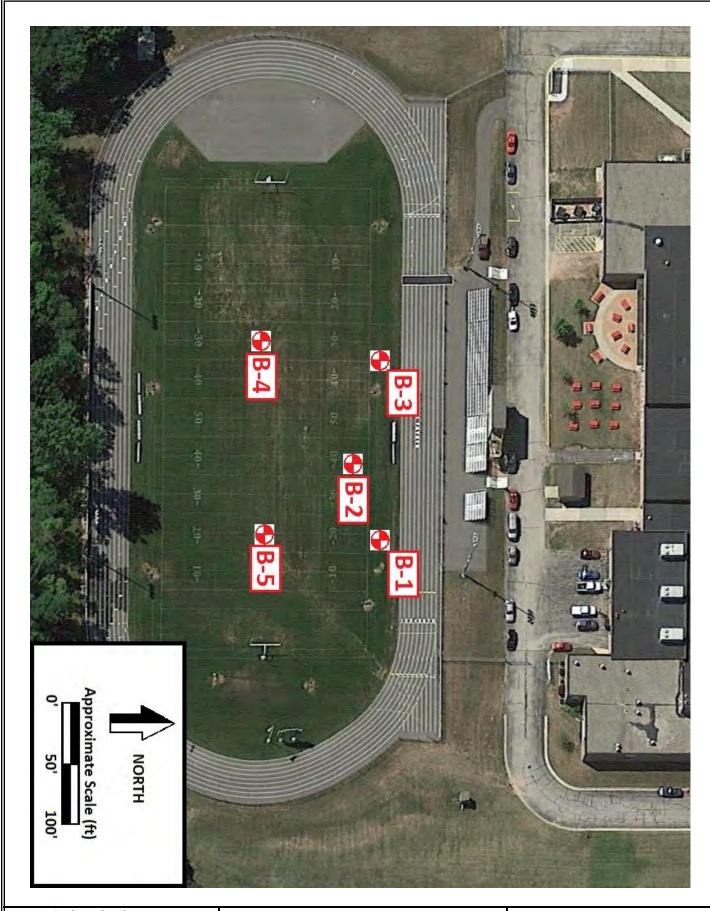

|                                            |
|                 |                                            |                                            |
|                 |                                            |                                            |
| \$<br>_         |                                            |                                            |
| \$ \$           | \$ 5,500.00<br>\$ 6,650.00<br>\$ 16,500.00 | \$ 5,500.00<br>\$ 6,650.00<br>\$ 16,500.00 |



#### **VISUAL SOIL CLASSIFICATION**

Little Wolf Junior/Senior Football Field

515 East 4<sup>th</sup> Street

Manawa, Wisconsin

#### Prepared for:

Hoffman Planning, Design & Construction, Inc.

122 East College Avenue, Suite 1G

Appleton, Wisconsin 54911

August 26, 2019

PSI Project No. 0094953





Little Wolf Junior/Senior Football Field 515 East 4th Street Manawa, Wisconsin

FIGURE 1: BORING LOCATION PLAN

**SCALE:** SHOWN ABOVE

PROJECT NO: 0094953

PAGE 1 OF 1



Project: Little Wolf Junior/Senior Football Field Project No.: 0094953

Location:515 East 4th StreetDrill Date:August 12, 2019Manawa, WisconsinDrilled By:GW/KH

DEPTH/EL. VISUAL SOIL CLASSIFICATION SAMPLE МС Qp Qu REMARKS **GROUND SURFACE ELEVATION:** (feet) 875.5 NO. (bpf) (tsf) (tsf) (%) 0-6": Dark Brown Sandy CLAY, with trace root matter, moist (TOPSOIL FILL) 11 <u>V</u> Brown Medium SAND, wet (FILL) 874.5 1-SS 6 Brown Medium to Fine SAND, with trace silt and gravel, moist (FILL) 5 873.5 Reddish brown Sandy CLAY, with trace gravel and dark brown seams, moist 872.5 (FILL) 2-SS 14 2.5 8 871.5 870.5 Reddish brown CLA